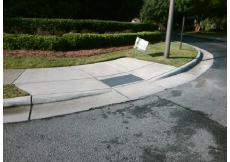

## Access Compliance Report Public Rights-of-Way (Curb Ramps)

Intersection ID: 31298 Main Street: SOLANO\_DR Cross Street: BERKELEY\_PLACE\_DR Location: SE

ADA ID: 95965A351EAD Ramp Type: Perp Initial Pass/Fail: Fail Overall Compliance: No Severity Score: 21.25

Total Cost: \$ 1850.00

| Field Measurements/Component Compliance |                       |      |      |                             |      |  |
|-----------------------------------------|-----------------------|------|------|-----------------------------|------|--|
| Comp                                    | liance Description    | Data | Comp | liance Description          | Data |  |
| N/A                                     | Ramp Length (in)      | 95.0 | No   | Ramp Slope (%)              | 10.6 |  |
| No                                      | Ramp Width (in)       | 47.0 | Yes  | Ramp XSlope (%)             | 0.3  |  |
| N/A                                     | Flare Type LT         | N/A  | N/A  | Flare Type RT               | N/A  |  |
| N/A                                     | Flare Slope LT (%)    | N/A  | N/A  | Flare Slope RT (%)          | N/A  |  |
| N/A                                     | Flare Traversable LT? | N/A  | N/A  | Flare Traversable RT?       | N/A  |  |
| N/A                                     | Landing Length (in)   | N/A  | N/A  | DWS Provided?               | N/A  |  |
| N/A                                     | Landing Width (in)    | N/A  | N/A  | DWS Contrast?               | N/A  |  |
| N/A                                     | Landing Slope (%)     | N/A  | N/A  | DWS Length (in)             | N/A  |  |
| N/A                                     | Landing X Slope (%)   | N/A  | N/A  | DWS Full Width?             | N/A  |  |
| N/A                                     | Landing Curb? (Y/N)   | N/A  | N/A  | DWS Offset (in)             | N/A  |  |
| N/A                                     | Shared Landing?       | N/A  |      |                             |      |  |
| N/A                                     | Gutter Ponding?       | N/A  | N/A  | Gutter Slope (%)            | N/A  |  |
| N/A                                     | Gutter Lip Ht (in)    | N/A  | N/A  | Gutter X Slope (%)          | N/A  |  |
| N/A                                     | Painted X Walk1?      | No   | N/A  | Painted X Walk2?            | N/A  |  |
|                                         | X Walk 1 Direction    | To W |      | X Walk 2 Direction          | N/A  |  |
| N/A                                     | X Walk 1 Width (in)   | N/A  | N/A  | X Walk 2 Width (in)         | N/A  |  |
|                                         | X Walk 1 Slope (%)    | 1.0  |      | X Walk 2 Slope (%)          | N/A  |  |
|                                         | X Walk 1 X Slope (%)  | 0.4  |      | X Walk 2 X Slope (%)        | N/A  |  |
| N/A                                     | Ramp inside XWalk1?   | N/A  | N/A  | Ramp inside XWalk2?         | N/A  |  |
|                                         | Road Slope (%)        | N/A  | N/A  | Clear Space?                | N/A  |  |
|                                         | Road X Slope (%)      | N/A  | N/A  | Clear Space to XWalk (in)   | N/A  |  |
| N/A                                     | Any Obstructions?     | N/A  | N/A  | Storm Grate/Utility Hazard? | N/A  |  |
|                                         | Obstruction Type      |      |      | Storm Grate/Utility Type    |      |  |
|                                         |                       | N/A  |      |                             | N/A  |  |
|                                         |                       |      | Yes  | Surface Condition? (G/P)    | Good |  |
|                                         |                       |      |      |                             |      |  |