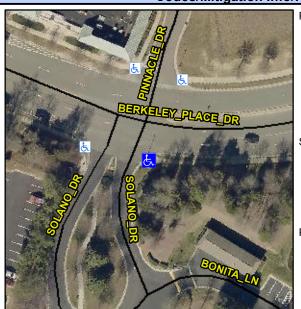

## Access Compliance Report Public Rights-of-Way (Curb Ramps)

Intersection ID: 31298 Main Street: SOLANO\_DR Cross Street: BERKELEY\_PLACE\_DR Location: SE

ADA ID: 95965A351EAD Ramp Type: Perp Initial Pass/Fail: Fail Overall Compliance: No Severity Score: 21.25