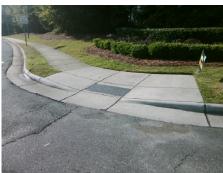

## Access Compliance Report Public Rights-of-Way (Curb Ramps)

Intersection ID: 31298 Main Street: SOLANO\_DR Cross Street: BERKELEY\_PLACE\_DR Location: SE

ADA ID: 95965A351EAD Ramp Type: Perp Initial Pass/Fail: Fail Overall Compliance: No Severity Score: 21.25

Total Cost: \$ 1850.00

| Field Measurements/Component Compliance |                       |      |      |                             |      |  |
|-----------------------------------------|-----------------------|------|------|-----------------------------|------|--|
| Comp                                    | liance Description    | Data | Comp | liance Description          | Data |  |
| N/A                                     | Ramp Length (in)      | 95.0 | No   | Ramp Slope (%)              | 10.6 |  |
| No                                      | Ramp Width (in)       | 47.0 | Yes  | Ramp XSlope (%)             | 0.3  |  |
| N/A                                     | Flare Type LT         | N/A  | N/A  | Flare Type RT               | N/A  |  |
| N/A                                     | Flare Slope LT (%)    | N/A  | N/A  | Flare Slope RT (%)          | N/A  |  |
| N/A                                     | Flare Traversable LT? | N/A  | N/A  | Flare Traversable RT?       | N/A  |  |
| N/A                                     | Landing Length (in)   | N/A  | N/A  | DWS Provided?               | N/A  |  |
| N/A                                     | Landing Width (in)    | N/A  | N/A  | DWS Contrast?               | N/A  |  |
| N/A                                     | Landing Slope (%)     | N/A  | N/A  | DWS Length (in)             | N/A  |  |
| N/A                                     | Landing X Slope (%)   | N/A  | N/A  | DWS Full Width?             | N/A  |  |
| N/A                                     | Landing Curb? (Y/N)   | N/A  | N/A  | DWS Offset (in)             | N/A  |  |
| N/A                                     | Shared Landing?       | N/A  |      |                             |      |  |
| N/A                                     | Gutter Ponding?       | N/A  | N/A  | Gutter Slope (%)            | N/A  |  |
| N/A                                     | Gutter Lip Ht (in)    | N/A  | N/A  | Gutter X Slope (%)          | N/A  |  |
| N/A                                     | Painted X Walk1?      | No   | N/A  | Painted X Walk2?            | N/A  |  |
|                                         | X Walk 1 Direction    | To W |      | X Walk 2 Direction          | N/A  |  |
| N/A                                     | X Walk 1 Width (in)   | N/A  | N/A  | X Walk 2 Width (in)         | N/A  |  |
|                                         | X Walk 1 Slope (%)    | 1.0  |      | X Walk 2 Slope (%)          | N/A  |  |
|                                         | X Walk 1 X Slope (%)  | 0.4  |      | X Walk 2 X Slope (%)        | N/A  |  |
| N/A                                     | Ramp inside XWalk1?   | N/A  | N/A  | Ramp inside XWalk2?         | N/A  |  |
|                                         | Road Slope (%)        | N/A  | N/A  | Clear Space?                | N/A  |  |
|                                         | Road X Slope (%)      | N/A  | N/A  | Clear Space to XWalk (in)   | N/A  |  |
| N/A                                     | Any Obstructions?     | N/A  | N/A  | Storm Grate/Utility Hazard? | N/A  |  |
|                                         | Obstruction Type      |      |      | Storm Grate/Utility Type    |      |  |
|                                         |                       | N/A  |      |                             | N/A  |  |
|                                         |                       |      | Yes  | Surface Condition? (G/P)    | Good |  |
|                                         |                       |      |      |                             |      |  |