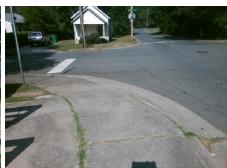

## **Access Compliance Report Public Rights-of-Way** (Curb Ramps)

Intersection ID: 14536 Main Street: CARONIA\_ST Cross Street: RIDGE\_AV Location: SE

ADA ID: 95965A6367BE Ramp Type: PerpDiag Initial Pass/Fail: Fail **Overall Compliance: No** Severity Score: 46.25

## Field Measurements/Component Compliance

**CARONIA ST** Street 1 Name Stop Condition-Street 2 StopSign Street 2 Name **RIDGE AV** Stop Condition-Street 1 StopSign

Remove & Replace Curb Ramp With Two New Directional Ramps or Equivalent.

Surveyor Notes:

N/A

PROW/ADA:

Not Found, R304.5.1, R304.2.2, R304.5.3

Total Cost: 3200.00

| Compliance Description |                       | Data | Compliance |       | Description             | Data |
|------------------------|-----------------------|------|------------|-------|-------------------------|------|
| N/A                    | Ramp Length (in)      | 61.0 | No         | Ramp  | Slope (%)               | 8.9  |
| No                     | Ramp Width (in)       | 42.0 | No         | Ramp  | XSlope (%)              | 10.4 |
| N/A                    | Flare Type LT         | N/A  | N/A        | Flare | Type RT                 | N/A  |
| N/A                    | Flare Slope LT (%)    | N/A  | N/A        | Flare | Slope RT (%)            | N/A  |
| N/A                    | Flare Traversable LT? | N/A  | N/A        | Flare | Traversable RT?         | N/A  |
| N/A                    | Landing Length (in)   | N/A  | N/A        | DWS   | Provided?               | N/A  |
| N/A                    | Landing Width (in)    | N/A  | N/A        | DWS   | Contrast?               | N/A  |
| N/A                    | Landing Slope (%)     | N/A  | N/A        | DWS   | Length (in)             | N/A  |
| N/A                    | Landing X Slope (%)   | N/A  | N/A        | DWS   | Full Width?             | N/A  |
| N/A                    | Landing Curb? (Y/N)   | N/A  | N/A        | DWS   | Offset (in)             | N/A  |
| N/A                    | Shared Landing?       | N/A  |            |       |                         |      |
| N/A                    | Gutter Ponding?       | N/A  | N/A        | Gutte | r Slope (%)             | N/A  |
| N/A                    | Gutter Lip Ht (in)    | N/A  | N/A        | Gutte | r X Slope (%)           | N/A  |
| N/A                    | Painted X Walk1?      | No   | N/A        | Paint | ed X Walk2?             | No   |
|                        | X Walk 1 Direction    | To N |            | X Wa  | lk 2 Direction          | To W |
| N/A                    | X Walk 1 Width (in)   | N/A  | N/A        | X Wa  | lk 2 Width (in)         | N/A  |
|                        | X Walk 1 Slope (%)    | 4.7  |            | X Wa  | lk 2 Slope (%)          | 3.8  |
|                        | X Walk 1 X Slope (%)  | 4.8  |            | X Wa  | lk 2 X Slope (%)        | 8.8  |
| N/A                    | Ramp inside XWalk1?   | N/A  | N/A        | Ramp  | inside XWalk2?          | N/A  |
|                        | Road Slope (%)        | 7.2  | N/A        | Clear | Space?                  | N/A  |
|                        | Road X Slope (%)      | 0.0  | N/A        | Clear | Space to XWalk (in)     | N/A  |
| N/A                    | Any Obstructions?     | N/A  | N/A        | Storm | n Grate/Utility Hazard? | N/A  |
|                        | Obstruction Type      |      | l          | Storm | n Grate/Utility Type    |      |
|                        |                       | N/A  |            |       |                         | N/A  |
|                        |                       |      | Yes        | Surfa | ce Condition? (G/P)     | Good |