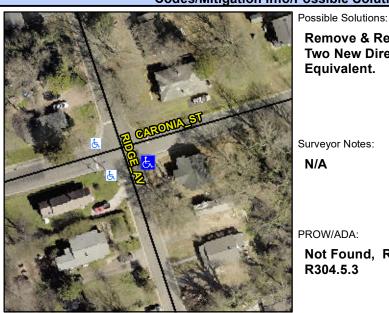

## **Access Compliance Report Public Rights-of-Way** (Curb Ramps)

Intersection ID: 14536 Main Street: CARONIA\_ST Cross Street: RIDGE\_AV Location: SE

ADA ID: 95965A6367BE Ramp Type: PerpDiag Initial Pass/Fail: Fail **Overall Compliance: No** Severity Score: 46.25

## Field Measurements/Component Compliance

**CARONIA ST** Street 1 Name Stop Condition-Street 2 StopSign Street 2 Name **RIDGE AV** Stop Condition-Street 1 StopSign

Remove & Replace Curb Ramp With Two New Directional Ramps or Equivalent.