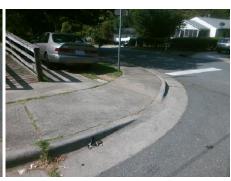

## **Access Compliance Report Public Rights-of-Way** (Curb Ramps)

Intersection ID: 14536 Main Street: CARONIA\_ST Cross Street: RIDGE\_AV Location: SE

ADA ID: 95965A6367BE Ramp Type: PerpDiag Initial Pass/Fail: Fail **Overall Compliance: No** Severity Score: 46.25

## Field Measurements/Component Compliance

**CARONIA ST** Street 1 Name Stop Condition-Street 2 StopSign Street 2 Name **RIDGE AV** Stop Condition-Street 1 StopSign

Remove & Replace Curb Ramp With Two New Directional Ramps or Equivalent.

Surveyor Notes:

N/A

PROW/ADA:

Not Found, R304.5.1, R304.2.2, R304.5.3

Total Cost: 3200.00

| Compliance Description |                       | Data | Compliance |       | Description             | Data |
|------------------------|-----------------------|------|------------|-------|-------------------------|------|
| N/A                    | Ramp Length (in)      | 61.0 | No         | Ramp  | Slope (%)               | 8.9  |
| No                     | Ramp Width (in)       | 42.0 | No         | Ramp  | XSlope (%)              | 10.4 |
| N/A                    | Flare Type LT         | N/A  | N/A        | Flare | Type RT                 | N/A  |
| N/A                    | Flare Slope LT (%)    | N/A  | N/A        | Flare | Slope RT (%)            | N/A  |
| N/A                    | Flare Traversable LT? | N/A  | N/A        | Flare | Traversable RT?         | N/A  |
| N/A                    | Landing Length (in)   | N/A  | N/A        | DWS   | Provided?               | N/A  |
| N/A                    | Landing Width (in)    | N/A  | N/A        | DWS   | Contrast?               | N/A  |
| N/A                    | Landing Slope (%)     | N/A  | N/A        | DWS   | Length (in)             | N/A  |
| N/A                    | Landing X Slope (%)   | N/A  | N/A        | DWS   | Full Width?             | N/A  |
| N/A                    | Landing Curb? (Y/N)   | N/A  | N/A        | DWS   | Offset (in)             | N/A  |
| N/A                    | Shared Landing?       | N/A  |            |       |                         |      |
| N/A                    | Gutter Ponding?       | N/A  | N/A        | Gutte | r Slope (%)             | N/A  |
| N/A                    | Gutter Lip Ht (in)    | N/A  | N/A        | Gutte | r X Slope (%)           | N/A  |
| N/A                    | Painted X Walk1?      | No   | N/A        | Paint | ed X Walk2?             | No   |
|                        | X Walk 1 Direction    | To N |            | X Wa  | lk 2 Direction          | To W |
| N/A                    | X Walk 1 Width (in)   | N/A  | N/A        | X Wa  | lk 2 Width (in)         | N/A  |
|                        | X Walk 1 Slope (%)    | 4.7  |            | X Wa  | lk 2 Slope (%)          | 3.8  |
|                        | X Walk 1 X Slope (%)  | 4.8  |            | X Wa  | lk 2 X Slope (%)        | 8.8  |
| N/A                    | Ramp inside XWalk1?   | N/A  | N/A        | Ramp  | inside XWalk2?          | N/A  |
|                        | Road Slope (%)        | 7.2  | N/A        | Clear | Space?                  | N/A  |
|                        | Road X Slope (%)      | 0.0  | N/A        | Clear | Space to XWalk (in)     | N/A  |
| N/A                    | Any Obstructions?     | N/A  | N/A        | Storm | n Grate/Utility Hazard? | N/A  |
|                        | Obstruction Type      |      | l          | Storm | n Grate/Utility Type    |      |
|                        |                       | N/A  |            |       |                         | N/A  |
|                        |                       |      | Yes        | Surfa | ce Condition? (G/P)     | Good |