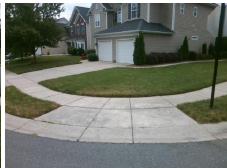

## Field Measurements/Component Compliance

PRESCOTT HILL AV Street 1 Name Stop Condition-Street 2 None **GREYMORE CT** Street 2 Name Stop Condition-Street 1 StopSign Possible Solutions: Remove & Replace Curb Ramp With Two New Directional Ramps or Equivalent. Surveyor Notes: N/A PROW/ADA: Not Found, R304.5.1, R304.5.3