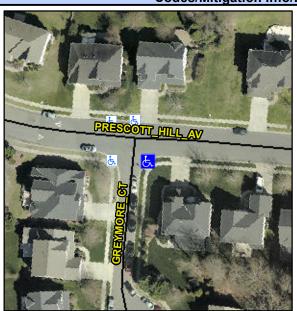

Surface Condition? (G/P)

To NW

Intersection ID: 32273 Main Street: GREYMORE CT **Cross Street: PRESCOTT HILL AV** S Location:

**Overall Compliance: No Severity Score:** 10 ADA ID: 95982E73AEC7 Ramp Type: PerpDiag Initial Pass/Fail: Fail