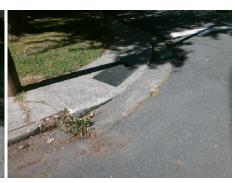

## Field Measurements/Component Compliance

Street 1 Name
Stop Condition-Street 2
Street 2 Name
Stop Condition-Street 1

N MCDOWELL ST StopSign E 35TH ST StopSign Possible Solutions:

Remove & Replace Curb Ramp With
Two New Directional Ramps or
Equivalent.

Surveyor Notes:
N/A

PROW/ADA:
Not Found, R304.2.2

Total Cost: \$ 3200.00

| Field Measurements/Component Compnance |                       |       |                        |                             |       |
|----------------------------------------|-----------------------|-------|------------------------|-----------------------------|-------|
| Compliance Description                 |                       | Data  | Compliance Description |                             | Data  |
| N/A                                    | Ramp Length (in)      | 56.0  | No                     | Ramp Slope (%)              | 12.9  |
| Yes                                    | Ramp Width (in)       | 52.0  | Yes                    | Ramp XSlope (%)             | 0.4   |
| N/A                                    | Flare Type LT         | N/A   | N/A                    | Flare Type RT               | N/A   |
| N/A                                    | Flare Slope LT (%)    | N/A   | N/A                    | Flare Slope RT (%)          | N/A   |
| N/A                                    | Flare Traversable LT? | N/A   | N/A                    | Flare Traversable RT?       | N/A   |
| N/A                                    | Landing Length (in)   | N/A   | N/A                    | DWS Provided?               | N/A   |
| N/A                                    | Landing Width (in)    | N/A   | N/A                    | DWS Contrast?               | N/A   |
| N/A                                    | Landing Slope (%)     | N/A   | N/A                    | DWS Length (in)             | N/A   |
| N/A                                    | Landing X Slope (%)   | N/A   | N/A                    | DWS Full Width?             | N/A   |
| N/A                                    | Landing Curb? (Y/N)   | N/A   | N/A                    | DWS Offset (in)             | N/A   |
| N/A                                    | Shared Landing?       | N/A   |                        |                             |       |
| N/A                                    | Gutter Ponding?       | N/A   | N/A                    | Gutter Slope (%)            | N/A   |
| N/A                                    | Gutter Lip Ht (in)    | N/A   | N/A                    | Gutter X Slope (%)          | N/A   |
| N/A                                    | Painted X Walk1?      | No    | N/A                    | Painted X Walk2?            | No    |
|                                        | X Walk 1 Direction    | To SE |                        | X Walk 2 Direction          | To NE |
| N/A                                    | X Walk 1 Width (in)   | N/A   | N/A                    | X Walk 2 Width (in)         | N/A   |
|                                        | X Walk 1 Slope (%)    | 0.6   |                        | X Walk 2 Slope (%)          | 4.4   |
|                                        | X Walk 1 X Slope (%)  | 1.9   |                        | X Walk 2 X Slope (%)        | 1.3   |
| N/A                                    | Ramp inside XWalk1?   | N/A   | N/A                    | Ramp inside XWalk2?         | N/A   |
|                                        | Road Slope (%)        | 2.8   | N/A                    | Clear Space?                | N/A   |
|                                        | Road X Slope (%)      | 4.7   | N/A                    | Clear Space to XWalk (in)   | N/A   |
| N/A                                    | Any Obstructions?     | N/A   | N/A                    | Storm Grate/Utility Hazard? | N/A   |
|                                        | Obstruction Type      |       |                        | Storm Grate/Utility Type    |       |
|                                        |                       | N/A   |                        |                             | N/A   |
|                                        |                       |       | Yes                    | Surface Condition? (G/P)    | Good  |