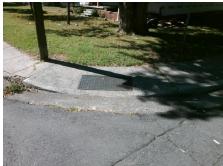

## Field Measurements/Component Compliance

Street 1 Name
Stop Condition-Street 2
Street 2 Name
Stop Condition-Street 1

N MCDOWELL ST StopSign E 35TH ST StopSign Possible Solutions:

Remove & Replace Curb Ramp With
Two New Directional Ramps or
Equivalent.

Surveyor Notes:
N/A

PROW/ADA:
Not Found, R304.2.2

Total Cost: \$ 3200.00

| Field Measurements/Component Compnance |                       |       |                        |                             |       |
|----------------------------------------|-----------------------|-------|------------------------|-----------------------------|-------|
| Compliance Description                 |                       | Data  | Compliance Description |                             | Data  |
| N/A                                    | Ramp Length (in)      | 56.0  | No                     | Ramp Slope (%)              | 12.9  |
| Yes                                    | Ramp Width (in)       | 52.0  | Yes                    | Ramp XSlope (%)             | 0.4   |
| N/A                                    | Flare Type LT         | N/A   | N/A                    | Flare Type RT               | N/A   |
| N/A                                    | Flare Slope LT (%)    | N/A   | N/A                    | Flare Slope RT (%)          | N/A   |
| N/A                                    | Flare Traversable LT? | N/A   | N/A                    | Flare Traversable RT?       | N/A   |
| N/A                                    | Landing Length (in)   | N/A   | N/A                    | DWS Provided?               | N/A   |
| N/A                                    | Landing Width (in)    | N/A   | N/A                    | DWS Contrast?               | N/A   |
| N/A                                    | Landing Slope (%)     | N/A   | N/A                    | DWS Length (in)             | N/A   |
| N/A                                    | Landing X Slope (%)   | N/A   | N/A                    | DWS Full Width?             | N/A   |
| N/A                                    | Landing Curb? (Y/N)   | N/A   | N/A                    | DWS Offset (in)             | N/A   |
| N/A                                    | Shared Landing?       | N/A   |                        |                             |       |
| N/A                                    | Gutter Ponding?       | N/A   | N/A                    | Gutter Slope (%)            | N/A   |
| N/A                                    | Gutter Lip Ht (in)    | N/A   | N/A                    | Gutter X Slope (%)          | N/A   |
| N/A                                    | Painted X Walk1?      | No    | N/A                    | Painted X Walk2?            | No    |
|                                        | X Walk 1 Direction    | To SE |                        | X Walk 2 Direction          | To NE |
| N/A                                    | X Walk 1 Width (in)   | N/A   | N/A                    | X Walk 2 Width (in)         | N/A   |
|                                        | X Walk 1 Slope (%)    | 0.6   |                        | X Walk 2 Slope (%)          | 4.4   |
|                                        | X Walk 1 X Slope (%)  | 1.9   |                        | X Walk 2 X Slope (%)        | 1.3   |
| N/A                                    | Ramp inside XWalk1?   | N/A   | N/A                    | Ramp inside XWalk2?         | N/A   |
|                                        | Road Slope (%)        | 2.8   | N/A                    | Clear Space?                | N/A   |
|                                        | Road X Slope (%)      | 4.7   | N/A                    | Clear Space to XWalk (in)   | N/A   |
| N/A                                    | Any Obstructions?     | N/A   | N/A                    | Storm Grate/Utility Hazard? | N/A   |
|                                        | Obstruction Type      |       |                        | Storm Grate/Utility Type    |       |
|                                        |                       | N/A   |                        |                             | N/A   |
|                                        |                       |       | Yes                    | Surface Condition? (G/P)    | Good  |