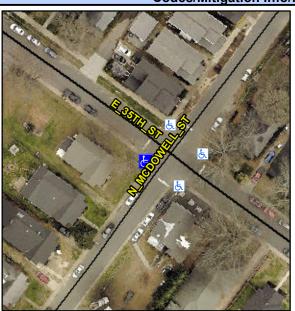

## Access Compliance Report Public Rights-of-Way (Curb Ramps)

Intersection ID: 10353 Main Street: E\_35TH\_ST Cross Street: N\_MCDOWELL\_ST Location: W

ADA ID: 959BC8EE9451 Ramp Type: PerpDiag Initial Pass/Fail: Fail Overall Compliance: No Severity Score: 25