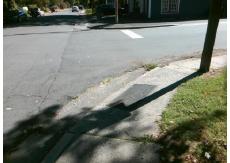

## Field Measurements/Component Compliance

Street 1 Name
Stop Condition-Street 2
Street 2 Name
Stop Condition-Street 1

N MCDOWELL ST StopSign E 35TH ST StopSign Possible Solutions:

Remove & Replace Curb Ramp With
Two New Directional Ramps or
Equivalent.

Surveyor Notes:
N/A

PROW/ADA:
Not Found, R304.2.2

Total Cost: \$ 3200.00

| Field Measurements/Component Compnance |                       |       |                        |                             |       |
|----------------------------------------|-----------------------|-------|------------------------|-----------------------------|-------|
| Compliance Description                 |                       | Data  | Compliance Description |                             | Data  |
| N/A                                    | Ramp Length (in)      | 56.0  | No                     | Ramp Slope (%)              | 12.9  |
| Yes                                    | Ramp Width (in)       | 52.0  | Yes                    | Ramp XSlope (%)             | 0.4   |
| N/A                                    | Flare Type LT         | N/A   | N/A                    | Flare Type RT               | N/A   |
| N/A                                    | Flare Slope LT (%)    | N/A   | N/A                    | Flare Slope RT (%)          | N/A   |
| N/A                                    | Flare Traversable LT? | N/A   | N/A                    | Flare Traversable RT?       | N/A   |
| N/A                                    | Landing Length (in)   | N/A   | N/A                    | DWS Provided?               | N/A   |
| N/A                                    | Landing Width (in)    | N/A   | N/A                    | DWS Contrast?               | N/A   |
| N/A                                    | Landing Slope (%)     | N/A   | N/A                    | DWS Length (in)             | N/A   |
| N/A                                    | Landing X Slope (%)   | N/A   | N/A                    | DWS Full Width?             | N/A   |
| N/A                                    | Landing Curb? (Y/N)   | N/A   | N/A                    | DWS Offset (in)             | N/A   |
| N/A                                    | Shared Landing?       | N/A   |                        |                             |       |
| N/A                                    | Gutter Ponding?       | N/A   | N/A                    | Gutter Slope (%)            | N/A   |
| N/A                                    | Gutter Lip Ht (in)    | N/A   | N/A                    | Gutter X Slope (%)          | N/A   |
| N/A                                    | Painted X Walk1?      | No    | N/A                    | Painted X Walk2?            | No    |
|                                        | X Walk 1 Direction    | To SE |                        | X Walk 2 Direction          | To NE |
| N/A                                    | X Walk 1 Width (in)   | N/A   | N/A                    | X Walk 2 Width (in)         | N/A   |
|                                        | X Walk 1 Slope (%)    | 0.6   |                        | X Walk 2 Slope (%)          | 4.4   |
|                                        | X Walk 1 X Slope (%)  | 1.9   |                        | X Walk 2 X Slope (%)        | 1.3   |
| N/A                                    | Ramp inside XWalk1?   | N/A   | N/A                    | Ramp inside XWalk2?         | N/A   |
|                                        | Road Slope (%)        | 2.8   | N/A                    | Clear Space?                | N/A   |
|                                        | Road X Slope (%)      | 4.7   | N/A                    | Clear Space to XWalk (in)   | N/A   |
| N/A                                    | Any Obstructions?     | N/A   | N/A                    | Storm Grate/Utility Hazard? | N/A   |
|                                        | Obstruction Type      |       |                        | Storm Grate/Utility Type    |       |
|                                        |                       | N/A   |                        |                             | N/A   |
|                                        |                       |       | Yes                    | Surface Condition? (G/P)    | Good  |