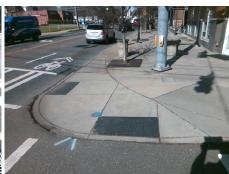

## Field Measurements/Component Compliance

Street 1 Name EAST BV
Stop Condition-Street 2 Signal
Street 2 Name SCOTT AV
Stop Condition-Street 1 Signal

Possible Solutions:

Remove & Replace Curb Ramp With
Two New Directional Ramps or
Equivalent.

Surveyor Notes:

N/A

PROW/ADA:
Not Found, R304.2.2, R304.5.3

Total Cost: \$ 3200.00

| Field Measurements/Component Compliance |                       |       |      |                             |       |
|-----------------------------------------|-----------------------|-------|------|-----------------------------|-------|
| Compliance Description                  |                       | Data  | Comp | liance Description          | Data  |
| N/A                                     | Ramp Length (in)      | 51.0  | No   | Ramp Slope (%)              | 8.5   |
| Yes                                     | Ramp Width (in)       | 72.0  | No   | Ramp XSlope (%)             | 2.5   |
| N/A                                     | Flare Type LT         | N/A   | N/A  | Flare Type RT               | N/A   |
| N/A                                     | Flare Slope LT (%)    | N/A   | N/A  | Flare Slope RT (%)          | N/A   |
| N/A                                     | Flare Traversable LT? | N/A   | N/A  | Flare Traversable RT?       | N/A   |
| N/A                                     | Landing Length (in)   | N/A   | N/A  | DWS Provided?               | N/A   |
| N/A                                     | Landing Width (in)    | N/A   | N/A  | DWS Contrast?               | N/A   |
| N/A                                     | Landing Slope (%)     | N/A   | N/A  | DWS Length (in)             | N/A   |
| N/A                                     | Landing X Slope (%)   | N/A   | N/A  | DWS Full Width?             | N/A   |
| N/A                                     | Landing Curb? (Y/N)   | N/A   | N/A  | DWS Offset (in)             | N/A   |
| N/A                                     | Shared Landing?       | N/A   |      |                             |       |
| N/A                                     | Gutter Ponding?       | N/A   | N/A  | Gutter Slope (%)            | N/A   |
| N/A                                     | Gutter Lip Ht (in)    | N/A   | N/A  | Gutter X Slope (%)          | N/A   |
| N/A                                     | Painted X Walk1?      | Yes   | N/A  | Painted X Walk2?            | Yes   |
|                                         | X Walk 1 Direction    | To SW |      | X Walk 2 Direction          | To SE |
| N/A                                     | X Walk 1 Width (in)   | 108.0 | N/A  | X Walk 2 Width (in)         | 114.0 |
|                                         | X Walk 1 Slope (%)    | 4.8   |      | X Walk 2 Slope (%)          | 0.2   |
|                                         | X Walk 1 X Slope (%)  | 0.0   |      | X Walk 2 X Slope (%)        | 4.2   |
| N/A                                     | Ramp inside XWalk1?   | Yes   | N/A  | Ramp inside XWalk2?         | Yes   |
|                                         | Road Slope (%)        | 1.4   | N/A  | Clear Space?                | N/A   |
|                                         | Road X Slope (%)      | 5.3   | N/A  | Clear Space to XWalk (in)   | N/A   |
| N/A                                     | Any Obstructions?     | N/A   | N/A  | Storm Grate/Utility Hazard? | N/A   |
|                                         | Obstruction Type      |       |      | Storm Grate/Utility Type    |       |
|                                         |                       | N/A   |      |                             | N/A   |
|                                         |                       |       | Yes  | Surface Condition? (G/P)    | Good  |
|                                         |                       |       |      |                             |       |