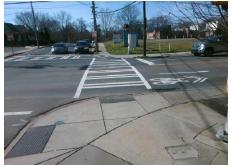

## Field Measurements/Component Compliance

Street 1 Name EAST BV
Stop Condition-Street 2 Signal
Street 2 Name SCOTT AV
Stop Condition-Street 1 Signal

Possible Solutions:

Remove & Replace Curb Ramp With
Two New Directional Ramps or
Equivalent.

Surveyor Notes:

N/A

PROW/ADA:
Not Found, R304.2.2, R304.5.3

Total Cost: \$ 3200.00

| Field Measurements/Component Compliance |                       |       |      |                             |       |
|-----------------------------------------|-----------------------|-------|------|-----------------------------|-------|
| Compliance Description                  |                       | Data  | Comp | liance Description          | Data  |
| N/A                                     | Ramp Length (in)      | 51.0  | No   | Ramp Slope (%)              | 8.5   |
| Yes                                     | Ramp Width (in)       | 72.0  | No   | Ramp XSlope (%)             | 2.5   |
| N/A                                     | Flare Type LT         | N/A   | N/A  | Flare Type RT               | N/A   |
| N/A                                     | Flare Slope LT (%)    | N/A   | N/A  | Flare Slope RT (%)          | N/A   |
| N/A                                     | Flare Traversable LT? | N/A   | N/A  | Flare Traversable RT?       | N/A   |
| N/A                                     | Landing Length (in)   | N/A   | N/A  | DWS Provided?               | N/A   |
| N/A                                     | Landing Width (in)    | N/A   | N/A  | DWS Contrast?               | N/A   |
| N/A                                     | Landing Slope (%)     | N/A   | N/A  | DWS Length (in)             | N/A   |
| N/A                                     | Landing X Slope (%)   | N/A   | N/A  | DWS Full Width?             | N/A   |
| N/A                                     | Landing Curb? (Y/N)   | N/A   | N/A  | DWS Offset (in)             | N/A   |
| N/A                                     | Shared Landing?       | N/A   |      |                             |       |
| N/A                                     | Gutter Ponding?       | N/A   | N/A  | Gutter Slope (%)            | N/A   |
| N/A                                     | Gutter Lip Ht (in)    | N/A   | N/A  | Gutter X Slope (%)          | N/A   |
| N/A                                     | Painted X Walk1?      | Yes   | N/A  | Painted X Walk2?            | Yes   |
|                                         | X Walk 1 Direction    | To SW |      | X Walk 2 Direction          | To SE |
| N/A                                     | X Walk 1 Width (in)   | 108.0 | N/A  | X Walk 2 Width (in)         | 114.0 |
|                                         | X Walk 1 Slope (%)    | 4.8   |      | X Walk 2 Slope (%)          | 0.2   |
|                                         | X Walk 1 X Slope (%)  | 0.0   |      | X Walk 2 X Slope (%)        | 4.2   |
| N/A                                     | Ramp inside XWalk1?   | Yes   | N/A  | Ramp inside XWalk2?         | Yes   |
|                                         | Road Slope (%)        | 1.4   | N/A  | Clear Space?                | N/A   |
|                                         | Road X Slope (%)      | 5.3   | N/A  | Clear Space to XWalk (in)   | N/A   |
| N/A                                     | Any Obstructions?     | N/A   | N/A  | Storm Grate/Utility Hazard? | N/A   |
|                                         | Obstruction Type      |       |      | Storm Grate/Utility Type    |       |
|                                         |                       | N/A   |      |                             | N/A   |
|                                         |                       |       | Yes  | Surface Condition? (G/P)    | Good  |
|                                         |                       |       |      |                             |       |