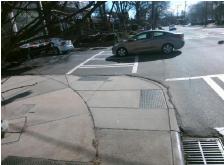

## Field Measurements/Component Compliance

Street 1 Name EAST BV
Stop Condition-Street 2 Signal
Street 2 Name SCOTT AV
Stop Condition-Street 1 Signal

Possible Solutions:

Remove & Replace Curb Ramp With
Two New Directional Ramps or
Equivalent.

Surveyor Notes:

N/A

PROW/ADA:
Not Found, R304.2.2, R304.5.3

Total Cost: \$ 3200.00

| Field Measurements/Component Compliance |                       |       |      |                             |       |
|-----------------------------------------|-----------------------|-------|------|-----------------------------|-------|
| Compliance Description                  |                       | Data  | Comp | liance Description          | Data  |
| N/A                                     | Ramp Length (in)      | 51.0  | No   | Ramp Slope (%)              | 8.5   |
| Yes                                     | Ramp Width (in)       | 72.0  | No   | Ramp XSlope (%)             | 2.5   |
| N/A                                     | Flare Type LT         | N/A   | N/A  | Flare Type RT               | N/A   |
| N/A                                     | Flare Slope LT (%)    | N/A   | N/A  | Flare Slope RT (%)          | N/A   |
| N/A                                     | Flare Traversable LT? | N/A   | N/A  | Flare Traversable RT?       | N/A   |
| N/A                                     | Landing Length (in)   | N/A   | N/A  | DWS Provided?               | N/A   |
| N/A                                     | Landing Width (in)    | N/A   | N/A  | DWS Contrast?               | N/A   |
| N/A                                     | Landing Slope (%)     | N/A   | N/A  | DWS Length (in)             | N/A   |
| N/A                                     | Landing X Slope (%)   | N/A   | N/A  | DWS Full Width?             | N/A   |
| N/A                                     | Landing Curb? (Y/N)   | N/A   | N/A  | DWS Offset (in)             | N/A   |
| N/A                                     | Shared Landing?       | N/A   |      |                             |       |
| N/A                                     | Gutter Ponding?       | N/A   | N/A  | Gutter Slope (%)            | N/A   |
| N/A                                     | Gutter Lip Ht (in)    | N/A   | N/A  | Gutter X Slope (%)          | N/A   |
| N/A                                     | Painted X Walk1?      | Yes   | N/A  | Painted X Walk2?            | Yes   |
|                                         | X Walk 1 Direction    | To SW |      | X Walk 2 Direction          | To SE |
| N/A                                     | X Walk 1 Width (in)   | 108.0 | N/A  | X Walk 2 Width (in)         | 114.0 |
|                                         | X Walk 1 Slope (%)    | 4.8   |      | X Walk 2 Slope (%)          | 0.2   |
|                                         | X Walk 1 X Slope (%)  | 0.0   |      | X Walk 2 X Slope (%)        | 4.2   |
| N/A                                     | Ramp inside XWalk1?   | Yes   | N/A  | Ramp inside XWalk2?         | Yes   |
|                                         | Road Slope (%)        | 1.4   | N/A  | Clear Space?                | N/A   |
|                                         | Road X Slope (%)      | 5.3   | N/A  | Clear Space to XWalk (in)   | N/A   |
| N/A                                     | Any Obstructions?     | N/A   | N/A  | Storm Grate/Utility Hazard? | N/A   |
|                                         | Obstruction Type      |       |      | Storm Grate/Utility Type    |       |
|                                         |                       | N/A   |      |                             | N/A   |
|                                         |                       |       | Yes  | Surface Condition? (G/P)    | Good  |
|                                         |                       |       |      |                             |       |