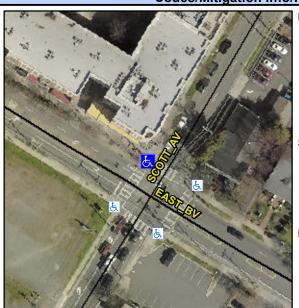

## Access Compliance Report Public Rights-of-Way (Curb Ramps)

Intersection ID: 15211 Main Street: EAST\_BV Cross Street: SCOTT\_AV Location: N

ADA ID: 959C0A290064 Ramp Type: PerpDiag Initial Pass/Fail: Fail Overall Compliance: No Severity Score: 13.75

## Field Measurements/Component Compliance

Street 1 Name EAST BV
Stop Condition-Street 2 Signal
Street 2 Name SCOTT AV
Stop Condition-Street 1 Signal

Possible Solutions:

Remove & Replace Curb Ramp With
Two New Directional Ramps or
Equivalent.