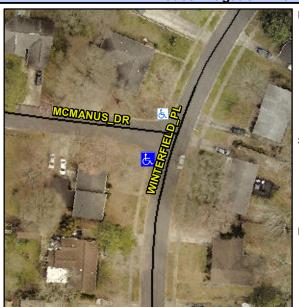

## Access Compliance Report Public Rights-of-Way (Curb Ramps)

Intersection ID: 14679Main Street:MCMANUS\_DRCross Street:WINTERFIELD\_PLLocation:SWADA ID: 95A55AD7E1CARamp Type:PerpInitial Pass/Fail:FailOverall Compliance:NoSeverity Score:10