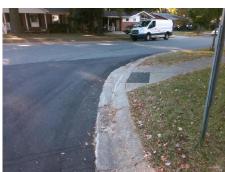

## Access Compliance Report Public Rights-of-Way (Curb Ramps)

Intersection ID: 14679Main Street:MCMANUS\_DRCross Street:WINTERFIELD\_PLLocation:SWADA ID: 95A55AD7E1CARamp Type:PerpInitial Pass/Fail:FailOverall Compliance:NoSeverity Score:10

Total Cost:

1850.00

| Field Measurements/Component Compliance |                       |       |      |                             |      |  |  |
|-----------------------------------------|-----------------------|-------|------|-----------------------------|------|--|--|
| Comp                                    | liance Description    | Data  | Comp | liance Description          | Data |  |  |
| N/A                                     | Ramp Length (in)      | 33.0  | Yes  | Ramp Slope (%)              | 6.3  |  |  |
| No                                      | Ramp Width (in)       | 47.5  | No   | Ramp XSlope (%)             | 3.0  |  |  |
| N/A                                     | Flare Type LT         | N/A   | N/A  | Flare Type RT               | N/A  |  |  |
| N/A                                     | Flare Slope LT (%)    | N/A   | N/A  | Flare Slope RT (%)          | N/A  |  |  |
| N/A                                     | Flare Traversable LT? | N/A   | N/A  | Flare Traversable RT?       | N/A  |  |  |
| N/A                                     | Landing Length (in)   | N/A   | N/A  | DWS Provided?               | N/A  |  |  |
| N/A                                     | Landing Width (in)    | N/A   | N/A  | DWS Contrast?               | N/A  |  |  |
| N/A                                     | Landing Slope (%)     | N/A   | N/A  | DWS Length (in)             | N/A  |  |  |
| N/A                                     | Landing X Slope (%)   | N/A   | N/A  | DWS Full Width?             | N/A  |  |  |
| N/A                                     | Landing Curb? (Y/N)   | N/A   | N/A  | DWS Offset (in)             | N/A  |  |  |
| N/A                                     | Shared Landing?       | N/A   |      |                             |      |  |  |
| N/A                                     | Gutter Ponding?       | N/A   | N/A  | Gutter Slope (%)            | N/A  |  |  |
| N/A                                     | Gutter Lip Ht (in)    | N/A   | N/A  | Gutter X Slope (%)          | N/A  |  |  |
| N/A                                     | Painted X Walk1?      | No    | N/A  | Painted X Walk2?            | N/A  |  |  |
|                                         | X Walk 1 Direction    | To NE |      | X Walk 2 Direction          | N/A  |  |  |
| N/A                                     | X Walk 1 Width (in)   | N/A   | N/A  | X Walk 2 Width (in)         | N/A  |  |  |
|                                         | X Walk 1 Slope (%)    | 5.3   |      | X Walk 2 Slope (%)          | N/A  |  |  |
|                                         | X Walk 1 X Slope (%)  | 2.3   |      | X Walk 2 X Slope (%)        | N/A  |  |  |
| N/A                                     | Ramp inside XWalk1?   | N/A   | N/A  | Ramp inside XWalk2?         | N/A  |  |  |
|                                         | Road Slope (%)        | N/A   | N/A  | Clear Space?                | N/A  |  |  |
|                                         | Road X Slope (%)      | N/A   | N/A  | Clear Space to XWalk (in)   | N/A  |  |  |
| N/A                                     | Any Obstructions?     | N/A   | N/A  | Storm Grate/Utility Hazard? | N/A  |  |  |
|                                         | Obstruction Type      |       |      | Storm Grate/Utility Type    |      |  |  |
|                                         |                       | N/A   |      |                             | N/A  |  |  |
|                                         |                       |       | Yes  | Surface Condition? (G/P)    | Good |  |  |