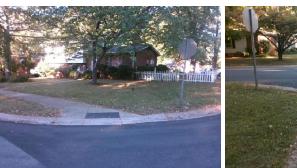

## Access Compliance Report Public Rights-of-Way (Curb Ramps)

Intersection ID: 14679Main Street:MCMANUS\_DRCross Street:WINTERFIELD\_PLLocation:SWADA ID: 95A55AD7E1CARamp Type:PerpInitial Pass/Fail:FailOverall Compliance:NoSeverity Score:10

Total Cost:

1850.00

| Field Measurements/Component Compliance |                       |       |      |                             |      |  |  |
|-----------------------------------------|-----------------------|-------|------|-----------------------------|------|--|--|
| Comp                                    | liance Description    | Data  | Comp | liance Description          | Data |  |  |
| N/A                                     | Ramp Length (in)      | 33.0  | Yes  | Ramp Slope (%)              | 6.3  |  |  |
| No                                      | Ramp Width (in)       | 47.5  | No   | Ramp XSlope (%)             | 3.0  |  |  |
| N/A                                     | Flare Type LT         | N/A   | N/A  | Flare Type RT               | N/A  |  |  |
| N/A                                     | Flare Slope LT (%)    | N/A   | N/A  | Flare Slope RT (%)          | N/A  |  |  |
| N/A                                     | Flare Traversable LT? | N/A   | N/A  | Flare Traversable RT?       | N/A  |  |  |
| N/A                                     | Landing Length (in)   | N/A   | N/A  | DWS Provided?               | N/A  |  |  |
| N/A                                     | Landing Width (in)    | N/A   | N/A  | DWS Contrast?               | N/A  |  |  |
| N/A                                     | Landing Slope (%)     | N/A   | N/A  | DWS Length (in)             | N/A  |  |  |
| N/A                                     | Landing X Slope (%)   | N/A   | N/A  | DWS Full Width?             | N/A  |  |  |
| N/A                                     | Landing Curb? (Y/N)   | N/A   | N/A  | DWS Offset (in)             | N/A  |  |  |
| N/A                                     | Shared Landing?       | N/A   |      |                             |      |  |  |
| N/A                                     | Gutter Ponding?       | N/A   | N/A  | Gutter Slope (%)            | N/A  |  |  |
| N/A                                     | Gutter Lip Ht (in)    | N/A   | N/A  | Gutter X Slope (%)          | N/A  |  |  |
| N/A                                     | Painted X Walk1?      | No    | N/A  | Painted X Walk2?            | N/A  |  |  |
|                                         | X Walk 1 Direction    | To NE |      | X Walk 2 Direction          | N/A  |  |  |
| N/A                                     | X Walk 1 Width (in)   | N/A   | N/A  | X Walk 2 Width (in)         | N/A  |  |  |
|                                         | X Walk 1 Slope (%)    | 5.3   |      | X Walk 2 Slope (%)          | N/A  |  |  |
|                                         | X Walk 1 X Slope (%)  | 2.3   |      | X Walk 2 X Slope (%)        | N/A  |  |  |
| N/A                                     | Ramp inside XWalk1?   | N/A   | N/A  | Ramp inside XWalk2?         | N/A  |  |  |
|                                         | Road Slope (%)        | N/A   | N/A  | Clear Space?                | N/A  |  |  |
|                                         | Road X Slope (%)      | N/A   | N/A  | Clear Space to XWalk (in)   | N/A  |  |  |
| N/A                                     | Any Obstructions?     | N/A   | N/A  | Storm Grate/Utility Hazard? | N/A  |  |  |
|                                         | Obstruction Type      |       |      | Storm Grate/Utility Type    |      |  |  |
|                                         |                       | N/A   |      |                             | N/A  |  |  |
|                                         |                       |       | Yes  | Surface Condition? (G/P)    | Good |  |  |