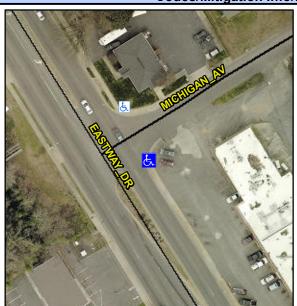

N/A

N/A

Intersection ID: 11103 Main Street: EASTWAY DR **Cross Street: MICHIGAN AV** Location: Ε **ADA ID: 95AB1BD6E4F3** Ramp Type: BlendTrans2 Initial Pass/Fail: Fail **Overall Compliance: No Severity Score:** 10