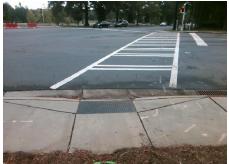

LT RP < 5%

PROW/ADA:

Not Found, R304.5.1, R304.5.3, R304.3.2

Total Cost: \$

| Compliance Description Data |                       | Data  |     | liance Description        | Data |
|-----------------------------|-----------------------|-------|-----|---------------------------|------|
| N/A                         | Ramp Length LT (in)   | 65.0  | N/A | Ramp Length RT (in)       | 65.5 |
| Yes                         | Ramp Width LT (in)    | 72.0  | Yes | Ramp Width RT (in)        | 72.0 |
| Yes                         | Ramp Slope LT (%)     | 3.1   | No  | Ramp Slope RT (%)         | 10.1 |
| Yes                         | Ramp XSlope LT (%)    | 0.8   | No  | Ramp XSlope RT (%)        | 2.8  |
| N/A                         | Ramp Length (in)      | 72.0  | Yes | Ramp Slope (%)            | 6.3  |
| No                          | Ramp Width (in)       | 47.0  | No  | Ramp XSlope (%)           | 2.2  |
| N/A                         | Flare Type LT         | N/A   | N/A | Flare Type RT             | N/A  |
| N/A                         | Flare Slope LT (%)    | N/A   | N/A | Flare Slope RT (%)        | N/A  |
| N/A                         | Flare Traversable LT? | N/A   | N/A | Flare Traversable RT?     | N/A  |
| N/A                         | Landing Length (in)   | N/A   | N/A | DWS Provided?             | N/A  |
| N/A                         | Landing Width (in)    | N/A   | N/A | DWS Contrast?             | N/A  |
| N/A                         | Landing Slope (%)     | N/A   | N/A | DWS Length (in)           | N/A  |
| N/A                         | Landing X Slope (%)   | N/A   | N/A | DWS Full Width?           | N/A  |
| N/A                         | Landing Curb? (Y/N)   | N/A   | N/A | DWS Offset (in)           | N/A  |
| N/A                         | Shared Landing?       | N/A   |     |                           |      |
| N/A                         | Gutter Ponding?       | N/A   | N/A | Gutter Slope (%)          | N/A  |
| N/A                         | Gutter Lip Ht (in)    | N/A   | N/A | Gutter X Slope (%)        | N/A  |
| N/A                         | Painted X Walk1?      | Yes   | N/A | Painted X Walk2?          | N/A  |
|                             | X Walk 1 Direction    | To SE |     | X Walk 2 Direction        | N/A  |
|                             | X Walk 1 Width (in)   | 115.0 |     | X Walk 2 Width (in)       | N/A  |
|                             | X Walk 1 Slope (%)    | 3.9   |     | X Walk 2 Slope (%)        | N/A  |
|                             | X Walk 1 X Slope (%)  | 1.7   |     | X Walk 2 X Slope (%)      | N/A  |
| N/A                         | Ramp inside XWalk1?   | Yes   | N/A | Ramp inside XWalk2?       | N/A  |
|                             | Road Slope (%)        | N/A   |     | Clear Space?              | N/A  |
|                             | Road X Slope (%)      | N/A   | N/A | Clear Space to XWalk (in) | N/A  |
| 1                           |                       |       | N/A | Any Obstruction?          | N/A  |

N/A

Yes

**Obstruction Type** 

Curb Slope (%)

Storm Grate/Utility Hazard?

Storm Grate/Utility Type

Surface Condition? (G/P)

N/A