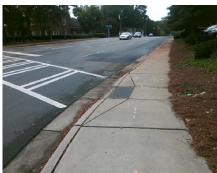

LT RP < 5%

PROW/ADA:

Not Found, R304.5.1, R304.5.3, R304.3.2

Total Cost: \$

| Compliance Description Data |                       | Data  |     | liance Description        | Data |
|-----------------------------|-----------------------|-------|-----|---------------------------|------|
| N/A                         | Ramp Length LT (in)   | 65.0  | N/A | Ramp Length RT (in)       | 65.5 |
| Yes                         | Ramp Width LT (in)    | 72.0  | Yes | Ramp Width RT (in)        | 72.0 |
| Yes                         | Ramp Slope LT (%)     | 3.1   | No  | Ramp Slope RT (%)         | 10.1 |
| Yes                         | Ramp XSlope LT (%)    | 0.8   | No  | Ramp XSlope RT (%)        | 2.8  |
| N/A                         | Ramp Length (in)      | 72.0  | Yes | Ramp Slope (%)            | 6.3  |
| No                          | Ramp Width (in)       | 47.0  | No  | Ramp XSlope (%)           | 2.2  |
| N/A                         | Flare Type LT         | N/A   | N/A | Flare Type RT             | N/A  |
| N/A                         | Flare Slope LT (%)    | N/A   | N/A | Flare Slope RT (%)        | N/A  |
| N/A                         | Flare Traversable LT? | N/A   | N/A | Flare Traversable RT?     | N/A  |
| N/A                         | Landing Length (in)   | N/A   | N/A | DWS Provided?             | N/A  |
| N/A                         | Landing Width (in)    | N/A   | N/A | DWS Contrast?             | N/A  |
| N/A                         | Landing Slope (%)     | N/A   | N/A | DWS Length (in)           | N/A  |
| N/A                         | Landing X Slope (%)   | N/A   | N/A | DWS Full Width?           | N/A  |
| N/A                         | Landing Curb? (Y/N)   | N/A   | N/A | DWS Offset (in)           | N/A  |
| N/A                         | Shared Landing?       | N/A   |     |                           |      |
| N/A                         | Gutter Ponding?       | N/A   | N/A | Gutter Slope (%)          | N/A  |
| N/A                         | Gutter Lip Ht (in)    | N/A   | N/A | Gutter X Slope (%)        | N/A  |
| N/A                         | Painted X Walk1?      | Yes   | N/A | Painted X Walk2?          | N/A  |
|                             | X Walk 1 Direction    | To SE |     | X Walk 2 Direction        | N/A  |
|                             | X Walk 1 Width (in)   | 115.0 |     | X Walk 2 Width (in)       | N/A  |
|                             | X Walk 1 Slope (%)    | 3.9   |     | X Walk 2 Slope (%)        | N/A  |
|                             | X Walk 1 X Slope (%)  | 1.7   |     | X Walk 2 X Slope (%)      | N/A  |
| N/A                         | Ramp inside XWalk1?   | Yes   | N/A | Ramp inside XWalk2?       | N/A  |
|                             | Road Slope (%)        | N/A   |     | Clear Space?              | N/A  |
|                             | Road X Slope (%)      | N/A   | N/A | Clear Space to XWalk (in) | N/A  |
| 1                           |                       |       | N/A | Any Obstruction?          | N/A  |

N/A

Yes

**Obstruction Type** 

Curb Slope (%)

Storm Grate/Utility Hazard?

Storm Grate/Utility Type

Surface Condition? (G/P)

N/A