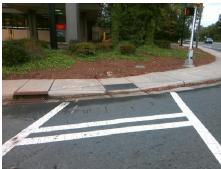

LT RP < 5%

PROW/ADA:

Not Found, R304.5.1, R304.5.3, R304.3.2

Total Cost: \$

| Compliance Description Data |                       | Data  |     | liance Description        | Data |
|-----------------------------|-----------------------|-------|-----|---------------------------|------|
| N/A                         | Ramp Length LT (in)   | 65.0  | N/A | Ramp Length RT (in)       | 65.5 |
| Yes                         | Ramp Width LT (in)    | 72.0  | Yes | Ramp Width RT (in)        | 72.0 |
| Yes                         | Ramp Slope LT (%)     | 3.1   | No  | Ramp Slope RT (%)         | 10.1 |
| Yes                         | Ramp XSlope LT (%)    | 0.8   | No  | Ramp XSlope RT (%)        | 2.8  |
| N/A                         | Ramp Length (in)      | 72.0  | Yes | Ramp Slope (%)            | 6.3  |
| No                          | Ramp Width (in)       | 47.0  | No  | Ramp XSlope (%)           | 2.2  |
| N/A                         | Flare Type LT         | N/A   | N/A | Flare Type RT             | N/A  |
| N/A                         | Flare Slope LT (%)    | N/A   | N/A | Flare Slope RT (%)        | N/A  |
| N/A                         | Flare Traversable LT? | N/A   | N/A | Flare Traversable RT?     | N/A  |
| N/A                         | Landing Length (in)   | N/A   | N/A | DWS Provided?             | N/A  |
| N/A                         | Landing Width (in)    | N/A   | N/A | DWS Contrast?             | N/A  |
| N/A                         | Landing Slope (%)     | N/A   | N/A | DWS Length (in)           | N/A  |
| N/A                         | Landing X Slope (%)   | N/A   | N/A | DWS Full Width?           | N/A  |
| N/A                         | Landing Curb? (Y/N)   | N/A   | N/A | DWS Offset (in)           | N/A  |
| N/A                         | Shared Landing?       | N/A   |     |                           |      |
| N/A                         | Gutter Ponding?       | N/A   | N/A | Gutter Slope (%)          | N/A  |
| N/A                         | Gutter Lip Ht (in)    | N/A   | N/A | Gutter X Slope (%)        | N/A  |
| N/A                         | Painted X Walk1?      | Yes   | N/A | Painted X Walk2?          | N/A  |
|                             | X Walk 1 Direction    | To SE |     | X Walk 2 Direction        | N/A  |
|                             | X Walk 1 Width (in)   | 115.0 |     | X Walk 2 Width (in)       | N/A  |
|                             | X Walk 1 Slope (%)    | 3.9   |     | X Walk 2 Slope (%)        | N/A  |
|                             | X Walk 1 X Slope (%)  | 1.7   |     | X Walk 2 X Slope (%)      | N/A  |
| N/A                         | Ramp inside XWalk1?   | Yes   | N/A | Ramp inside XWalk2?       | N/A  |
|                             | Road Slope (%)        | N/A   |     | Clear Space?              | N/A  |
|                             | Road X Slope (%)      | N/A   | N/A | Clear Space to XWalk (in) | N/A  |
| 1                           |                       |       | N/A | Any Obstruction?          | N/A  |

N/A

Yes

**Obstruction Type** 

Curb Slope (%)

Storm Grate/Utility Hazard?

Storm Grate/Utility Type

Surface Condition? (G/P)

N/A