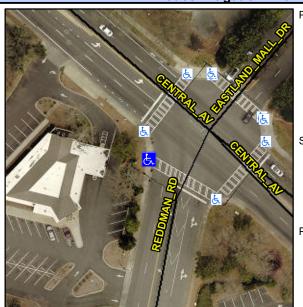

## Access Compliance Report Public Rights-of-Way (Curb Ramps)

Intersection ID: 14959 Main Street: EASTLAND\_MALL\_DR Cross Street: N/A Location: W

ADA ID: 95B8C44FCC24 Ramp Type: Combination1 Initial Pass/Fail: Fail Overall Compliance: No Severity Score: 22.5

## Field Measurements/Component Compliance

Street 1 Name
Signal
Stop Condition-Street 1
REDDMAN RD
Street 2 Name
N/A
Stop Condition-Street 2
N/A

Possible Solutions:

Remove & Replace Entire Ramp.

Surveyor Notes: