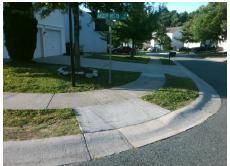

## **Access Compliance Report Public Rights-of-Way** (Curb Ramps)

Intersection ID: 46816 Main Street: CYPRESS VIEW DR Cross Street: ARBOR\_VISTA\_DR Location: SE ADA ID: 95B9F53B56A8 Ramp Type: PerpDiag Initial Pass/Fail: Fail **Overall Compliance: No** Severity Score: 21.25

Total Cost: 3200.00

| Field Measurements/Component Compliance |                       |      |                        |                            |              |
|-----------------------------------------|-----------------------|------|------------------------|----------------------------|--------------|
| Compliance Description                  |                       | Data | Compliance Description |                            | Data         |
| N/A                                     | Ramp Length (in)      | 46.0 | No                     | Ramp Slope (%)             | 8.5          |
| No                                      | Ramp Width (in)       | 39.0 | Yes                    | Ramp XSlope (%)            | 0.3          |
| N/A                                     | Flare Type LT         | N/A  | N/A                    | Flare Type RT              | N/A          |
| N/A                                     | Flare Slope LT (%)    | N/A  | N/A                    | Flare Slope RT (%)         | N/A          |
| N/A                                     | Flare Traversable LT? | N/A  | N/A                    | Flare Traversable RT?      | N/A          |
| N/A                                     | Landing Length (in)   | N/A  | N/A                    | DWS Provided?              | N/A          |
| N/A                                     | Landing Width (in)    | N/A  | N/A                    | DWS Contrast?              | N/A          |
| N/A                                     | Landing Slope (%)     | N/A  | N/A                    | DWS Length (in)            | N/A          |
| N/A                                     | Landing X Slope (%)   | N/A  | N/A                    | DWS Full Width?            | N/A          |
| N/A                                     | Landing Curb? (Y/N)   | N/A  | N/A                    | DWS Offset (in)            | N/A          |
| N/A                                     | Shared Landing?       | N/A  |                        |                            |              |
| N/A                                     | Gutter Ponding?       | N/A  | N/A                    | Gutter Slope (%)           | N/A          |
| N/A                                     | Gutter Lip Ht (in)    | N/A  | N/A                    | Gutter X Slope (%)         | N/A          |
| N/A                                     | Painted X Walk1?      | No   | N/A                    | Painted X Walk2?           | No           |
|                                         | X Walk 1 Direction    | To N |                        | X Walk 2 Direction         | To W         |
| N/A                                     | X Walk 1 Width (in)   | N/A  | N/A                    | X Walk 2 Width (in)        | N/A          |
|                                         | X Walk 1 Slope (%)    | 2.8  |                        | X Walk 2 Slope (%)         | 2.9          |
|                                         | X Walk 1 X Slope (%)  | 1.6  |                        | X Walk 2 X Slope (%)       | 2.6          |
| N/A                                     | Ramp inside XWalk1?   | N/A  | N/A                    | Ramp inside XWalk2?        | N/A          |
|                                         | Road Slope (%)        | 0.9  | N/A                    | Clear Space?               | N/A          |
|                                         | Road X Slope (%)      | 3.4  | N/A                    | Clear Space to XWalk (in)  | N/A          |
| N/A                                     | Any Obstructions?     | N/A  | N/A                    | Storm Grate/Utility Hazard | ? <b>N/A</b> |
|                                         | Obstruction Type      |      |                        | Storm Grate/Utility Type   |              |
|                                         |                       | N/A  |                        |                            | N/A          |
|                                         |                       |      | Yes                    | Surface Condition? (G/P)   | Good         |
|                                         |                       |      |                        |                            |              |