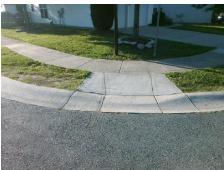

## **Access Compliance Report Public Rights-of-Way** (Curb Ramps)

Intersection ID: 46816 Main Street: CYPRESS VIEW DR Cross Street: ARBOR\_VISTA\_DR Location: SE ADA ID: 95B9F53B56A8 Ramp Type: PerpDiag Initial Pass/Fail: Fail **Overall Compliance: No** Severity Score: 21.25

Total Cost: 3200.00

| Field Measurements/Component Compliance |                       |      |                        |                            |              |
|-----------------------------------------|-----------------------|------|------------------------|----------------------------|--------------|
| Compliance Description                  |                       | Data | Compliance Description |                            | Data         |
| N/A                                     | Ramp Length (in)      | 46.0 | No                     | Ramp Slope (%)             | 8.5          |
| No                                      | Ramp Width (in)       | 39.0 | Yes                    | Ramp XSlope (%)            | 0.3          |
| N/A                                     | Flare Type LT         | N/A  | N/A                    | Flare Type RT              | N/A          |
| N/A                                     | Flare Slope LT (%)    | N/A  | N/A                    | Flare Slope RT (%)         | N/A          |
| N/A                                     | Flare Traversable LT? | N/A  | N/A                    | Flare Traversable RT?      | N/A          |
| N/A                                     | Landing Length (in)   | N/A  | N/A                    | DWS Provided?              | N/A          |
| N/A                                     | Landing Width (in)    | N/A  | N/A                    | DWS Contrast?              | N/A          |
| N/A                                     | Landing Slope (%)     | N/A  | N/A                    | DWS Length (in)            | N/A          |
| N/A                                     | Landing X Slope (%)   | N/A  | N/A                    | DWS Full Width?            | N/A          |
| N/A                                     | Landing Curb? (Y/N)   | N/A  | N/A                    | DWS Offset (in)            | N/A          |
| N/A                                     | Shared Landing?       | N/A  |                        |                            |              |
| N/A                                     | Gutter Ponding?       | N/A  | N/A                    | Gutter Slope (%)           | N/A          |
| N/A                                     | Gutter Lip Ht (in)    | N/A  | N/A                    | Gutter X Slope (%)         | N/A          |
| N/A                                     | Painted X Walk1?      | No   | N/A                    | Painted X Walk2?           | No           |
|                                         | X Walk 1 Direction    | To N |                        | X Walk 2 Direction         | To W         |
| N/A                                     | X Walk 1 Width (in)   | N/A  | N/A                    | X Walk 2 Width (in)        | N/A          |
|                                         | X Walk 1 Slope (%)    | 2.8  |                        | X Walk 2 Slope (%)         | 2.9          |
|                                         | X Walk 1 X Slope (%)  | 1.6  |                        | X Walk 2 X Slope (%)       | 2.6          |
| N/A                                     | Ramp inside XWalk1?   | N/A  | N/A                    | Ramp inside XWalk2?        | N/A          |
|                                         | Road Slope (%)        | 0.9  | N/A                    | Clear Space?               | N/A          |
|                                         | Road X Slope (%)      | 3.4  | N/A                    | Clear Space to XWalk (in)  | N/A          |
| N/A                                     | Any Obstructions?     | N/A  | N/A                    | Storm Grate/Utility Hazard | ? <b>N/A</b> |
|                                         | Obstruction Type      |      |                        | Storm Grate/Utility Type   |              |
|                                         |                       | N/A  |                        |                            | N/A          |
|                                         |                       |      | Yes                    | Surface Condition? (G/P)   | Good         |
|                                         |                       |      |                        |                            |              |