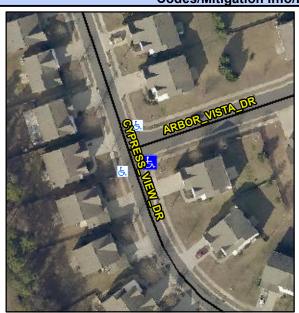

## **Access Compliance Report Public Rights-of-Way** (Curb Ramps)

Intersection ID: 46816 Main Street: CYPRESS VIEW DR Cross Street: ARBOR\_VISTA\_DR Location: SE ADA ID: 95B9F53B56A8 Ramp Type: PerpDiag Initial Pass/Fail: Fail **Overall Compliance: No** Severity Score: 21.25

**Codes/Mitigation Info/Possible Solution** 

Street 1 Name Stop Condition-Street 2 Street 2 Name Stop Condition-Street 1

ARBOR VISTA DR StopSign **CYPRESS VIEW DR** None

Possible Solutions: Remove & Replace Curb Ramp With **Two New Directional Ramps or** Equivalent. Surveyor Notes: N/A PROW/ADA: Not Found, R304.5.1, R304.2.2