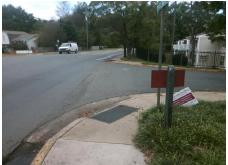

## Field Measurements/Component Compliance

Street 1 Name
Stop Condition-Street 2
Street 2 Name
Stop Condition-Street 1

HILARY CR None NATIONS FORD RD Remove & Replace Curb Ramp With Two New Directional Ramps or Equivalent.

Surveyor Notes: **N/A** 

Possible Solutions:

PROW/ADA:

Not Found, R304.2.2, R304.5.3

RY CR None RD RD None

Total Cost: \$ 3200.00

| Compliance Description |                       | Data  | Comp | liance Description          | Data |
|------------------------|-----------------------|-------|------|-----------------------------|------|
| N/A                    | Ramp Length (in)      | 54.0  | No   | Ramp Slope (%)              | 8.5  |
| Yes                    | Ramp Width (in)       | 48.0  | No   | Ramp XSlope (%)             | 2.9  |
| N/A                    | Flare Type LT         | N/A   | N/A  | Flare Type RT               | N/A  |
| N/A                    | Flare Slope LT (%)    | N/A   | N/A  | Flare Slope RT (%)          | N/A  |
| N/A                    | Flare Traversable LT? | N/A   | N/A  | Flare Traversable RT?       | N/A  |
| N/A                    | Landing Length (in)   | N/A   | N/A  | DWS Provided?               | N/A  |
| N/A                    | Landing Width (in)    | N/A   | N/A  | DWS Contrast?               | N/A  |
| N/A                    | Landing Slope (%)     | N/A   | N/A  | DWS Length (in)             | N/A  |
| N/A                    | Landing X Slope (%)   | N/A   | N/A  | DWS Full Width?             | N/A  |
| N/A                    | Landing Curb? (Y/N)   | N/A   | N/A  | DWS Offset (in)             | N/A  |
| N/A                    | Shared Landing?       | N/A   |      |                             |      |
| N/A                    | Gutter Ponding?       | N/A   | N/A  | Gutter Slope (%)            | N/A  |
| N/A                    | Gutter Lip Ht (in)    | N/A   | N/A  | Gutter X Slope (%)          | N/A  |
| N/A                    | Painted X Walk1?      | No    | N/A  | Painted X Walk2?            | No   |
|                        | X Walk 1 Direction    | To NW |      | X Walk 2 Direction          | To W |
| N/A                    | X Walk 1 Width (in)   | N/A   | N/A  | X Walk 2 Width (in)         | N/A  |
|                        | X Walk 1 Slope (%)    | 0.8   |      | X Walk 2 Slope (%)          | 9.1  |
|                        | X Walk 1 X Slope (%)  | 3.4   |      | X Walk 2 X Slope (%)        | 0.2  |
| N/A                    | Ramp inside XWalk1?   | N/A   | N/A  | Ramp inside XWalk2?         | N/A  |
|                        | Road Slope (%)        | 1.9   | N/A  | Clear Space?                | N/A  |
|                        | Road X Slope (%)      | 3.1   | N/A  | Clear Space to XWalk (in)   | N/A  |
| N/A                    | Any Obstructions?     | N/A   | N/A  | Storm Grate/Utility Hazard? | N/A  |
|                        | Obstruction Type      |       |      | Storm Grate/Utility Type    |      |
|                        |                       | N/A   |      |                             | N/A  |