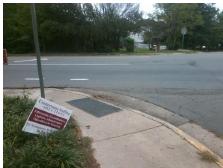

## Field Measurements/Component Compliance

Street 1 Name
Stop Condition-Street 2
Street 2 Name
Stop Condition-Street 1

HILARY CR None NATIONS FORD RD Remove & Replace Curb Ramp With Two New Directional Ramps or Equivalent.

Surveyor Notes: **N/A** 

Possible Solutions:

PROW/ADA:

Not Found, R304.2.2, R304.5.3

RY CR None RD RD None

Total Cost: \$ 3200.00

| Compliance Description |                       | Data  | Comp | liance Description          | Data |
|------------------------|-----------------------|-------|------|-----------------------------|------|
| N/A                    | Ramp Length (in)      | 54.0  | No   | Ramp Slope (%)              | 8.5  |
| Yes                    | Ramp Width (in)       | 48.0  | No   | Ramp XSlope (%)             | 2.9  |
| N/A                    | Flare Type LT         | N/A   | N/A  | Flare Type RT               | N/A  |
| N/A                    | Flare Slope LT (%)    | N/A   | N/A  | Flare Slope RT (%)          | N/A  |
| N/A                    | Flare Traversable LT? | N/A   | N/A  | Flare Traversable RT?       | N/A  |
| N/A                    | Landing Length (in)   | N/A   | N/A  | DWS Provided?               | N/A  |
| N/A                    | Landing Width (in)    | N/A   | N/A  | DWS Contrast?               | N/A  |
| N/A                    | Landing Slope (%)     | N/A   | N/A  | DWS Length (in)             | N/A  |
| N/A                    | Landing X Slope (%)   | N/A   | N/A  | DWS Full Width?             | N/A  |
| N/A                    | Landing Curb? (Y/N)   | N/A   | N/A  | DWS Offset (in)             | N/A  |
| N/A                    | Shared Landing?       | N/A   |      |                             |      |
| N/A                    | Gutter Ponding?       | N/A   | N/A  | Gutter Slope (%)            | N/A  |
| N/A                    | Gutter Lip Ht (in)    | N/A   | N/A  | Gutter X Slope (%)          | N/A  |
| N/A                    | Painted X Walk1?      | No    | N/A  | Painted X Walk2?            | No   |
|                        | X Walk 1 Direction    | To NW |      | X Walk 2 Direction          | To W |
| N/A                    | X Walk 1 Width (in)   | N/A   | N/A  | X Walk 2 Width (in)         | N/A  |
|                        | X Walk 1 Slope (%)    | 0.8   |      | X Walk 2 Slope (%)          | 9.1  |
|                        | X Walk 1 X Slope (%)  | 3.4   |      | X Walk 2 X Slope (%)        | 0.2  |
| N/A                    | Ramp inside XWalk1?   | N/A   | N/A  | Ramp inside XWalk2?         | N/A  |
|                        | Road Slope (%)        | 1.9   | N/A  | Clear Space?                | N/A  |
|                        | Road X Slope (%)      | 3.1   | N/A  | Clear Space to XWalk (in)   | N/A  |
| N/A                    | Any Obstructions?     | N/A   | N/A  | Storm Grate/Utility Hazard? | N/A  |
|                        | Obstruction Type      |       |      | Storm Grate/Utility Type    |      |
|                        |                       | N/A   |      |                             | N/A  |