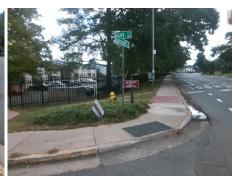

## Field Measurements/Component Compliance

Street 1 Name
Stop Condition-Street 2
Street 2 Name
Stop Condition-Street 1

HILARY CR None NATIONS FORD RD Remove & Replace Curb Ramp With Two New Directional Ramps or Equivalent.

Surveyor Notes: **N/A** 

Possible Solutions:

PROW/ADA:

Not Found, R304.2.2, R304.5.3

RY CR None RD RD None

Total Cost: \$ 3200.00

| Compliance Description |                       | Data  | Comp | liance Description          | Data |
|------------------------|-----------------------|-------|------|-----------------------------|------|
| N/A                    | Ramp Length (in)      | 54.0  | No   | Ramp Slope (%)              | 8.5  |
| Yes                    | Ramp Width (in)       | 48.0  | No   | Ramp XSlope (%)             | 2.9  |
| N/A                    | Flare Type LT         | N/A   | N/A  | Flare Type RT               | N/A  |
| N/A                    | Flare Slope LT (%)    | N/A   | N/A  | Flare Slope RT (%)          | N/A  |
| N/A                    | Flare Traversable LT? | N/A   | N/A  | Flare Traversable RT?       | N/A  |
| N/A                    | Landing Length (in)   | N/A   | N/A  | DWS Provided?               | N/A  |
| N/A                    | Landing Width (in)    | N/A   | N/A  | DWS Contrast?               | N/A  |
| N/A                    | Landing Slope (%)     | N/A   | N/A  | DWS Length (in)             | N/A  |
| N/A                    | Landing X Slope (%)   | N/A   | N/A  | DWS Full Width?             | N/A  |
| N/A                    | Landing Curb? (Y/N)   | N/A   | N/A  | DWS Offset (in)             | N/A  |
| N/A                    | Shared Landing?       | N/A   |      |                             |      |
| N/A                    | Gutter Ponding?       | N/A   | N/A  | Gutter Slope (%)            | N/A  |
| N/A                    | Gutter Lip Ht (in)    | N/A   | N/A  | Gutter X Slope (%)          | N/A  |
| N/A                    | Painted X Walk1?      | No    | N/A  | Painted X Walk2?            | No   |
|                        | X Walk 1 Direction    | To NW |      | X Walk 2 Direction          | To W |
| N/A                    | X Walk 1 Width (in)   | N/A   | N/A  | X Walk 2 Width (in)         | N/A  |
|                        | X Walk 1 Slope (%)    | 0.8   |      | X Walk 2 Slope (%)          | 9.1  |
|                        | X Walk 1 X Slope (%)  | 3.4   |      | X Walk 2 X Slope (%)        | 0.2  |
| N/A                    | Ramp inside XWalk1?   | N/A   | N/A  | Ramp inside XWalk2?         | N/A  |
|                        | Road Slope (%)        | 1.9   | N/A  | Clear Space?                | N/A  |
|                        | Road X Slope (%)      | 3.1   | N/A  | Clear Space to XWalk (in)   | N/A  |
| N/A                    | Any Obstructions?     | N/A   | N/A  | Storm Grate/Utility Hazard? | N/A  |
|                        | Obstruction Type      |       |      | Storm Grate/Utility Type    |      |
|                        |                       | N/A   |      |                             | N/A  |