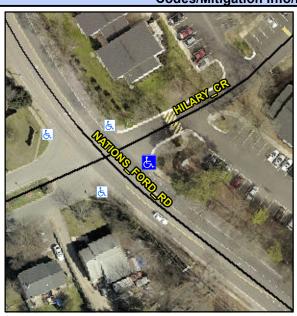

## Access Compliance Report Public Rights-of-Way (Curb Ramps)

Intersection ID: 21144 Main Street: COLONY\_ACRES\_DR Cross Street: HILARY\_CR Location: SE

ADA ID: 95BBC6845C44 Ramp Type: PerpDiag Initial Pass/Fail: Fail Overall Compliance: No Severity Score: 13.75

## Field Measurements/Component Compliance

Street 1 Name
Stop Condition-Street 2
Street 2 Name
Stop Condition-Street 1

HILARY CR None NATIONS FORD RD Remove & Replace Curb Ramp With Two New Directional Ramps or Equivalent.