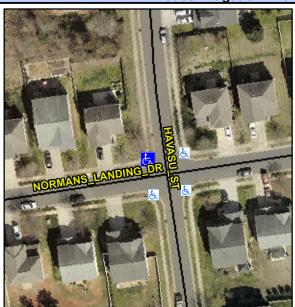

## **Access Compliance Report Public Rights-of-Way** (Curb Ramps)

Intersection ID: 46749 Main Street: NORMANS LANDING DR **Cross Street: HAVASU ST** Location: NW ADA ID: 95C28F3A7E78 Ramp Type: PerpDiag Initial Pass/Fail: Fail **Overall Compliance: No Severity Score:** 12.5

## Field Measurements/Component Compliance

NORMANS LANDING DR Street 1 Name Stop Condition-Street 2 None Street 2 Name **HAVASU ST** Stop Condition-Street 1 StopSign Possible Solutions: **Remove & Replace Curb Ramp With** Two New Directional Ramps or Equivalent. Surveyor Notes: N/A PROW/ADA: Not Found, R304.2.2