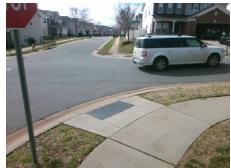

## Field Measurements/Component Compliance

NORMANS LANDING DR Street 1 Name Stop Condition-Street 2 None Street 2 Name **HAVASU ST** Stop Condition-Street 1 StopSign Possible Solutions: **Remove & Replace Curb Ramp With** Two New Directional Ramps or Equivalent. Surveyor Notes: N/A PROW/ADA: Not Found, R304.2.2

Total Cost: 3200.00

| Field Measurements/Component Compliance |                       |      |      |                             |      |
|-----------------------------------------|-----------------------|------|------|-----------------------------|------|
| Comp                                    | liance Description    | Data | Comp | liance Description          | Data |
| N/A                                     | Ramp Length (in)      | 49.0 | No   | Ramp Slope (%)              | 8.9  |
| Yes                                     | Ramp Width (in)       | 48.0 | Yes  | Ramp XSlope (%)             | 0.9  |
| N/A                                     | Flare Type LT         | N/A  | N/A  | Flare Type RT               | N/A  |
| N/A                                     | Flare Slope LT (%)    | N/A  | N/A  | Flare Slope RT (%)          | N/A  |
| N/A                                     | Flare Traversable LT? | N/A  | N/A  | Flare Traversable RT?       | N/A  |
| N/A                                     | Landing Length (in)   | N/A  | N/A  | DWS Provided?               | N/A  |
| N/A                                     | Landing Width (in)    | N/A  | N/A  | DWS Contrast?               | N/A  |
| N/A                                     | Landing Slope (%)     | N/A  | N/A  | DWS Length (in)             | N/A  |
| N/A                                     | Landing X Slope (%)   | N/A  | N/A  | DWS Full Width?             | N/A  |
| N/A                                     | Landing Curb? (Y/N)   | N/A  | N/A  | DWS Offset (in)             | N/A  |
| N/A                                     | Shared Landing?       | N/A  |      |                             |      |
| N/A                                     | Gutter Ponding?       | N/A  | N/A  | Gutter Slope (%)            | N/A  |
| N/A                                     | Gutter Lip Ht (in)    | N/A  | N/A  | Gutter X Slope (%)          | N/A  |
| N/A                                     | Painted X Walk1?      | No   | N/A  | Painted X Walk2?            | No   |
|                                         | X Walk 1 Direction    | To S |      | X Walk 2 Direction          | To E |
| N/A                                     | X Walk 1 Width (in)   | N/A  | N/A  | X Walk 2 Width (in)         | N/A  |
|                                         | X Walk 1 Slope (%)    | 0.3  |      | X Walk 2 Slope (%)          | 2.1  |
|                                         | X Walk 1 X Slope (%)  | 2.9  |      | X Walk 2 X Slope (%)        | 1.1  |
| N/A                                     | Ramp inside XWalk1?   | N/A  | N/A  | Ramp inside XWalk2?         | N/A  |
|                                         | Road Slope (%)        | 2.6  | N/A  | Clear Space?                | N/A  |
|                                         | Road X Slope (%)      | 0.2  | N/A  | Clear Space to XWalk (in)   | N/A  |
| N/A                                     | Any Obstructions?     | N/A  | N/A  | Storm Grate/Utility Hazard? | N/A  |
|                                         | Obstruction Type      |      |      | Storm Grate/Utility Type    |      |
|                                         |                       | N/A  |      |                             | N/A  |
|                                         |                       |      | Yes  | Surface Condition? (G/P)    | Good |
|                                         |                       |      | -    |                             |      |