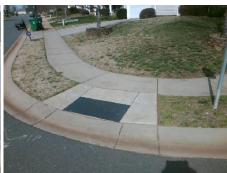

## Field Measurements/Component Compliance

NORMANS LANDING DR Street 1 Name Stop Condition-Street 2 None Street 2 Name **HAVASU ST** Stop Condition-Street 1 StopSign Possible Solutions: **Remove & Replace Curb Ramp With** Two New Directional Ramps or Equivalent. Surveyor Notes: N/A PROW/ADA: Not Found, R304.2.2

Total Cost: 3200.00

| Field Measurements/Component Compliance |                       |      |      |                             |      |
|-----------------------------------------|-----------------------|------|------|-----------------------------|------|
| Comp                                    | liance Description    | Data | Comp | liance Description          | Data |
| N/A                                     | Ramp Length (in)      | 49.0 | No   | Ramp Slope (%)              | 8.9  |
| Yes                                     | Ramp Width (in)       | 48.0 | Yes  | Ramp XSlope (%)             | 0.9  |
| N/A                                     | Flare Type LT         | N/A  | N/A  | Flare Type RT               | N/A  |
| N/A                                     | Flare Slope LT (%)    | N/A  | N/A  | Flare Slope RT (%)          | N/A  |
| N/A                                     | Flare Traversable LT? | N/A  | N/A  | Flare Traversable RT?       | N/A  |
| N/A                                     | Landing Length (in)   | N/A  | N/A  | DWS Provided?               | N/A  |
| N/A                                     | Landing Width (in)    | N/A  | N/A  | DWS Contrast?               | N/A  |
| N/A                                     | Landing Slope (%)     | N/A  | N/A  | DWS Length (in)             | N/A  |
| N/A                                     | Landing X Slope (%)   | N/A  | N/A  | DWS Full Width?             | N/A  |
| N/A                                     | Landing Curb? (Y/N)   | N/A  | N/A  | DWS Offset (in)             | N/A  |
| N/A                                     | Shared Landing?       | N/A  |      |                             |      |
| N/A                                     | Gutter Ponding?       | N/A  | N/A  | Gutter Slope (%)            | N/A  |
| N/A                                     | Gutter Lip Ht (in)    | N/A  | N/A  | Gutter X Slope (%)          | N/A  |
| N/A                                     | Painted X Walk1?      | No   | N/A  | Painted X Walk2?            | No   |
|                                         | X Walk 1 Direction    | To S |      | X Walk 2 Direction          | To E |
| N/A                                     | X Walk 1 Width (in)   | N/A  | N/A  | X Walk 2 Width (in)         | N/A  |
|                                         | X Walk 1 Slope (%)    | 0.3  |      | X Walk 2 Slope (%)          | 2.1  |
|                                         | X Walk 1 X Slope (%)  | 2.9  |      | X Walk 2 X Slope (%)        | 1.1  |
| N/A                                     | Ramp inside XWalk1?   | N/A  | N/A  | Ramp inside XWalk2?         | N/A  |
|                                         | Road Slope (%)        | 2.6  | N/A  | Clear Space?                | N/A  |
|                                         | Road X Slope (%)      | 0.2  | N/A  | Clear Space to XWalk (in)   | N/A  |
| N/A                                     | Any Obstructions?     | N/A  | N/A  | Storm Grate/Utility Hazard? | N/A  |
|                                         | Obstruction Type      |      |      | Storm Grate/Utility Type    |      |
|                                         |                       | N/A  |      |                             | N/A  |
|                                         |                       |      | Yes  | Surface Condition? (G/P)    | Good |
|                                         |                       |      | -    |                             |      |