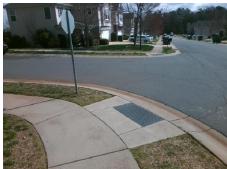

## Field Measurements/Component Compliance

NORMANS LANDING DR Street 1 Name Stop Condition-Street 2 None Street 2 Name **HAVASU ST** Stop Condition-Street 1 StopSign Possible Solutions: **Remove & Replace Curb Ramp With** Two New Directional Ramps or Equivalent. Surveyor Notes: N/A PROW/ADA: Not Found, R304.2.2

Total Cost: 3200.00

| Field Measurements/Component Compliance |                       |      |      |                             |      |
|-----------------------------------------|-----------------------|------|------|-----------------------------|------|
| Comp                                    | liance Description    | Data | Comp | liance Description          | Data |
| N/A                                     | Ramp Length (in)      | 49.0 | No   | Ramp Slope (%)              | 8.9  |
| Yes                                     | Ramp Width (in)       | 48.0 | Yes  | Ramp XSlope (%)             | 0.9  |
| N/A                                     | Flare Type LT         | N/A  | N/A  | Flare Type RT               | N/A  |
| N/A                                     | Flare Slope LT (%)    | N/A  | N/A  | Flare Slope RT (%)          | N/A  |
| N/A                                     | Flare Traversable LT? | N/A  | N/A  | Flare Traversable RT?       | N/A  |
| N/A                                     | Landing Length (in)   | N/A  | N/A  | DWS Provided?               | N/A  |
| N/A                                     | Landing Width (in)    | N/A  | N/A  | DWS Contrast?               | N/A  |
| N/A                                     | Landing Slope (%)     | N/A  | N/A  | DWS Length (in)             | N/A  |
| N/A                                     | Landing X Slope (%)   | N/A  | N/A  | DWS Full Width?             | N/A  |
| N/A                                     | Landing Curb? (Y/N)   | N/A  | N/A  | DWS Offset (in)             | N/A  |
| N/A                                     | Shared Landing?       | N/A  |      |                             |      |
| N/A                                     | Gutter Ponding?       | N/A  | N/A  | Gutter Slope (%)            | N/A  |
| N/A                                     | Gutter Lip Ht (in)    | N/A  | N/A  | Gutter X Slope (%)          | N/A  |
| N/A                                     | Painted X Walk1?      | No   | N/A  | Painted X Walk2?            | No   |
|                                         | X Walk 1 Direction    | To S |      | X Walk 2 Direction          | To E |
| N/A                                     | X Walk 1 Width (in)   | N/A  | N/A  | X Walk 2 Width (in)         | N/A  |
|                                         | X Walk 1 Slope (%)    | 0.3  |      | X Walk 2 Slope (%)          | 2.1  |
|                                         | X Walk 1 X Slope (%)  | 2.9  |      | X Walk 2 X Slope (%)        | 1.1  |
| N/A                                     | Ramp inside XWalk1?   | N/A  | N/A  | Ramp inside XWalk2?         | N/A  |
|                                         | Road Slope (%)        | 2.6  | N/A  | Clear Space?                | N/A  |
|                                         | Road X Slope (%)      | 0.2  | N/A  | Clear Space to XWalk (in)   | N/A  |
| N/A                                     | Any Obstructions?     | N/A  | N/A  | Storm Grate/Utility Hazard? | N/A  |
|                                         | Obstruction Type      |      |      | Storm Grate/Utility Type    |      |
|                                         |                       | N/A  |      |                             | N/A  |
|                                         |                       |      | Yes  | Surface Condition? (G/P)    | Good |
|                                         |                       |      | -    |                             |      |