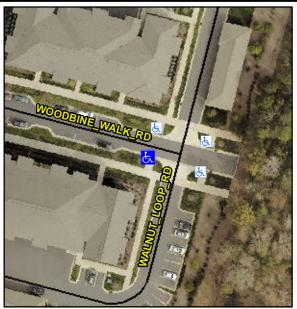

## Access Compliance Report Public Rights-of-Way (Curb Ramps)

Intersection ID: N/AMain Street: WALNUT\_LOOP\_RDCross Street: WOODBINE\_WALK\_RDLocation:SWADA ID: 95C43768E96CRamp Type: PerpInitial Pass/Fail: FailOverall Compliance: NoSeverity Score: 13.75

## Field Measurements/Component Compliance

Street 1 Name WOODBINE WALK RD
Stop Condition-Street 2 None
Street 2 Name N/A
Stop Condition-Street 1 N/A

| Possible Solutions:           | C  |
|-------------------------------|----|
| Remove & Replace Entire Ramp. | N  |
|                               | Y  |
|                               | N. |
|                               | N. |
|                               | N  |
|                               | N  |
| Surveyor Notes:               | N. |
| N/A                           | N. |
|                               | N  |
|                               | N  |
|                               | N  |
| PROW/ADA:                     | N  |
| Not Found, R304.2.2, R304.5.3 | N. |
|                               | N  |
|                               | N  |
|                               | N  |