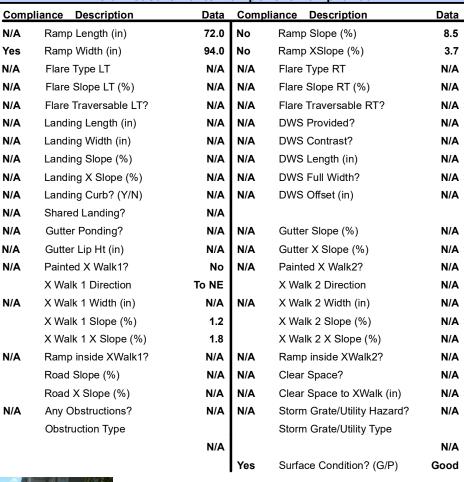

## Field Measurements/Component Compliance

Street 1 Name WOODBINE WALK RD
Stop Condition-Street 2 None
Street 2 Name N/A
Stop Condition-Street 1 N/A

| Possible Solutions:           | C  |
|-------------------------------|----|
| Remove & Replace Entire Ramp. | N  |
|                               | Y  |
|                               | N. |
|                               | N. |
|                               | N  |
|                               | N  |
| Surveyor Notes:               | N. |
| N/A                           | N. |
|                               | N  |
|                               | N  |
|                               | N  |
| PROW/ADA:                     | N  |
| Not Found, R304.2.2, R304.5.3 | N. |
|                               | N  |
|                               | N  |
|                               | N  |