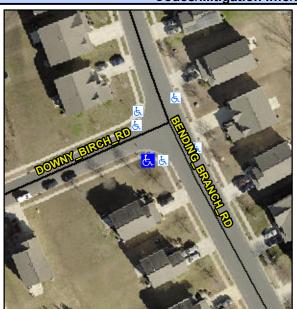

## Access Compliance Report Public Rights-of-Way (Curb Ramps)

Intersection ID: 50588Main Street:BENDING\_BRANCH\_RDCross Street:DOWNY\_BIRCH\_RDLocation:SWADA ID: 95C47CE06DEBRamp Type:PerpInitial Pass/Fail:FailOverall Compliance:NoSeverity Score:22.5

## Field Measurements/Component Compliance

Street 1 Name DOWNY BIRCH RD
Stop Condition-Street 2 StopSign
Street 2 Name N/A
Stop Condition-Street 1 N/A

Possible Solutions:

Remove & Replace Entire Ramp.

Surveyor Notes: