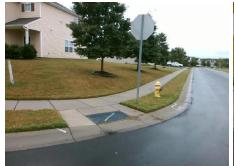

## Field Measurements/Component Compliance

Street 1 Name DOWNY BIRCH RD
Stop Condition-Street 2 StopSign
Street 2 Name N/A
Stop Condition-Street 1 N/A

Possible Solutions:

Remove & Replace Entire Ramp.

Surveyor Notes:

N/A

PROW/ADA:

Not Found, R304.5.1, R304.2.2, R304.5.3

Total Cost: \$ 1850.00

Compliance Description <u>Data</u> Compliance Description Data No N/A Ramp Length (in) 46.0 Ramp Slope (%) 10.9 47.5 No No Ramp Width (in) Ramp XSlope (%) 4.1 N/A N/A Flare Type LT N/A Flare Type RT N/A N/A N/A N/A Flare Slope RT (%) Flare Slope LT (%) N/A N/A Flare Traversable LT? N/A N/A Flare Traversable RT? N/A N/A N/A N/A **DWS Provided?** N/A Landing Length (in) N/A Landing Width (in) N/A N/A **DWS Contrast?** N/A N/A N/A N/A Landing Slope (%) DWS Length (in) N/A N/A Landing X Slope (%) N/A N/A DWS Full Width? N/A N/A Landing Curb? (Y/N) N/A N/A DWS Offset (in) N/A N/A N/A Shared Landing? N/A **Gutter Ponding?** N/A N/A Gutter Slope (%) N/A N/A Gutter Lip Ht (in) N/A N/A Gutter X Slope (%) N/A N/A Painted X Walk1? No N/A Painted X Walk2? N/A X Walk 1 Direction To N X Walk 2 Direction N/A N/A N/A X Walk 1 Width (in) X Walk 2 Width (in) N/A X Walk 1 Slope (%) 0.9 X Walk 2 Slope (%) N/A X Walk 1 X Slope (%) 2.9 X Walk 2 X Slope (%) N/A N/A N/A N/A Ramp inside XWalk2? Ramp inside XWalk1? N/A Road Slope (%) N/A N/A Clear Space? N/A N/A Road X Slope (%) N/A Clear Space to XWalk (in) N/A N/A N/A Any Obstructions? N/A Storm Grate/Utility Hazard? N/A **Obstruction Type** Storm Grate/Utility Type N/A N/A