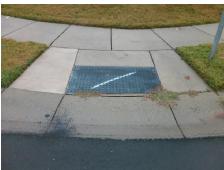

## Field Measurements/Component Compliance

Street 1 Name DOWNY BIRCH RD
Stop Condition-Street 2 StopSign
Street 2 Name N/A
Stop Condition-Street 1 N/A

Possible Solutions:

Remove & Replace Entire Ramp.

Surveyor Notes:

N/A

PROW/ADA:

Not Found, R304.5.1, R304.2.2, R304.5.3

Total Cost: \$ 1850.00

Compliance Description <u>Data</u> Compliance Description Data No N/A Ramp Length (in) 46.0 Ramp Slope (%) 10.9 47.5 No No Ramp Width (in) Ramp XSlope (%) 4.1 N/A N/A Flare Type LT N/A Flare Type RT N/A N/A N/A N/A Flare Slope RT (%) Flare Slope LT (%) N/A N/A Flare Traversable LT? N/A N/A Flare Traversable RT? N/A N/A N/A N/A **DWS Provided?** N/A Landing Length (in) N/A Landing Width (in) N/A N/A **DWS Contrast?** N/A N/A N/A N/A Landing Slope (%) DWS Length (in) N/A N/A Landing X Slope (%) N/A N/A DWS Full Width? N/A N/A Landing Curb? (Y/N) N/A N/A DWS Offset (in) N/A N/A N/A Shared Landing? N/A **Gutter Ponding?** N/A N/A Gutter Slope (%) N/A N/A Gutter Lip Ht (in) N/A N/A Gutter X Slope (%) N/A N/A Painted X Walk1? No N/A Painted X Walk2? N/A X Walk 1 Direction To N X Walk 2 Direction N/A N/A N/A X Walk 1 Width (in) X Walk 2 Width (in) N/A X Walk 1 Slope (%) 0.9 X Walk 2 Slope (%) N/A X Walk 1 X Slope (%) 2.9 X Walk 2 X Slope (%) N/A N/A N/A N/A Ramp inside XWalk2? Ramp inside XWalk1? N/A Road Slope (%) N/A N/A Clear Space? N/A N/A Road X Slope (%) N/A Clear Space to XWalk (in) N/A N/A N/A Any Obstructions? N/A Storm Grate/Utility Hazard? N/A **Obstruction Type** Storm Grate/Utility Type N/A N/A