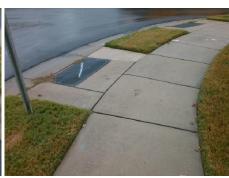

## Field Measurements/Component Compliance

Street 1 Name DOWNY BIRCH RD
Stop Condition-Street 2 StopSign
Street 2 Name N/A
Stop Condition-Street 1 N/A

Possible Solutions:

Remove & Replace Entire Ramp.

Surveyor Notes:

N/A

PROW/ADA:

Not Found, R304.5.1, R304.2.2, R304.5.3

Total Cost: \$ 1850.00

Compliance Description <u>Data</u> Compliance Description Data No N/A Ramp Length (in) 46.0 Ramp Slope (%) 10.9 47.5 No No Ramp Width (in) Ramp XSlope (%) 4.1 N/A N/A Flare Type LT N/A Flare Type RT N/A N/A N/A N/A Flare Slope RT (%) Flare Slope LT (%) N/A N/A Flare Traversable LT? N/A N/A Flare Traversable RT? N/A N/A N/A N/A **DWS Provided?** N/A Landing Length (in) N/A Landing Width (in) N/A N/A **DWS Contrast?** N/A N/A N/A N/A Landing Slope (%) DWS Length (in) N/A N/A Landing X Slope (%) N/A N/A DWS Full Width? N/A N/A Landing Curb? (Y/N) N/A N/A DWS Offset (in) N/A N/A N/A Shared Landing? N/A **Gutter Ponding?** N/A N/A Gutter Slope (%) N/A N/A Gutter Lip Ht (in) N/A N/A Gutter X Slope (%) N/A N/A Painted X Walk1? No N/A Painted X Walk2? N/A X Walk 1 Direction To N X Walk 2 Direction N/A N/A N/A X Walk 1 Width (in) X Walk 2 Width (in) N/A X Walk 1 Slope (%) 0.9 X Walk 2 Slope (%) N/A X Walk 1 X Slope (%) 2.9 X Walk 2 X Slope (%) N/A N/A N/A N/A Ramp inside XWalk2? Ramp inside XWalk1? N/A Road Slope (%) N/A N/A Clear Space? N/A N/A Road X Slope (%) N/A Clear Space to XWalk (in) N/A N/A N/A Any Obstructions? N/A Storm Grate/Utility Hazard? N/A **Obstruction Type** Storm Grate/Utility Type N/A N/A