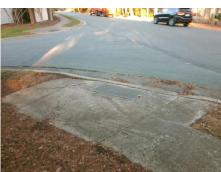

## Access Compliance Report Public Rights-of-Way (Curb Ramps)

Intersection ID: 26553 Main Street: KUYKENDALL\_RD Cross Street: THORN\_BLADE\_DR Location: SE

ADA ID: 95C5290CC09A Ramp Type: Perp Initial Pass/Fail: Fail Overall Compliance: No Severity Score: 12.5

Total Cost:

1850.00

| Comp | liance Description    | Data | Comp | liance | Description             | Data |
|------|-----------------------|------|------|--------|-------------------------|------|
| N/A  | Ramp Length (in)      | 48.0 | No   | Ramp   | Slope (%)               | 8.4  |
| Yes  | Ramp Width (in)       | 48.0 | Yes  | Ramp   | XSlope (%)              | 1.3  |
| N/A  | Flare Type LT         | N/A  | N/A  | Flare  | Type RT                 | N/A  |
| N/A  | Flare Slope LT (%)    | N/A  | N/A  | Flare  | Slope RT (%)            | N/A  |
| N/A  | Flare Traversable LT? | N/A  | N/A  | Flare  | Traversable RT?         | N/A  |
| N/A  | Landing Length (in)   | N/A  | N/A  | DWS    | Provided?               | N/A  |
| N/A  | Landing Width (in)    | N/A  | N/A  | DWS    | Contrast?               | N/A  |
| N/A  | Landing Slope (%)     | N/A  | N/A  | DWS    | Length (in)             | N/A  |
| N/A  | Landing X Slope (%)   | N/A  | N/A  | DWS    | Full Width?             | N/A  |
| N/A  | Landing Curb? (Y/N)   | N/A  | N/A  | DWS    | Offset (in)             | N/A  |
| N/A  | Shared Landing?       | N/A  |      |        |                         |      |
| N/A  | Gutter Ponding?       | N/A  | N/A  | Gutte  | r Slope (%)             | N/A  |
| N/A  | Gutter Lip Ht (in)    | N/A  | N/A  | Gutte  | r X Slope (%)           | N/A  |
| N/A  | Painted X Walk1?      | No   | N/A  | Paint  | ed X Walk2?             | N/A  |
|      | X Walk 1 Direction    | To W |      | X Wa   | lk 2 Direction          | N/A  |
| N/A  | X Walk 1 Width (in)   | N/A  | N/A  | X Wa   | lk 2 Width (in)         | N/A  |
|      | X Walk 1 Slope (%)    | 2.1  |      | X Wa   | lk 2 Slope (%)          | N/A  |
|      | X Walk 1 X Slope (%)  | 4.7  |      | X Wa   | lk 2 X Slope (%)        | N/A  |
| N/A  | Ramp inside XWalk1?   | N/A  | N/A  | Ramp   | inside XWalk2?          | N/A  |
|      | Road Slope (%)        | N/A  | N/A  | Clear  | Space?                  | N/A  |
|      | Road X Slope (%)      | N/A  | N/A  | Clear  | Space to XWalk (in)     | N/A  |
| N/A  | Any Obstructions?     | N/A  | N/A  | Storm  | n Grate/Utility Hazard? | N/A  |
|      | Obstruction Type      |      |      | Storm  | n Grate/Utility Type    |      |
|      |                       | N/A  |      |        |                         | N/A  |
|      |                       |      | Yes  | Surfa  | ce Condition? (G/P)     | Good |
| AL B |                       |      |      |        |                         |      |