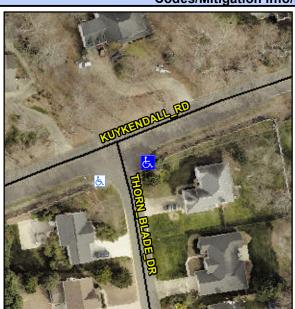

## Access Compliance Report Public Rights-of-Way (Curb Ramps)

Intersection ID: 26553 Main Street: KUYKENDALL\_RD Cross Street: THORN\_BLADE\_DR Location: SE

ADA ID: 95C5290CC09A Ramp Type: Perp Initial Pass/Fail: Fail Overall Compliance: No Severity Score: 12.5

## Field Measurements/Component Compliance

Street 1 Name
THORN BLADE DR
Stop Condition-Street 2
StopSign
Street 2 Name
N/A
Stop Condition-Street 1
N/A

| Possible Solutions:           | Com |
|-------------------------------|-----|
| Remove & Replace Entire Ramp. | N/A |
|                               | Yes |
|                               | N/A |
|                               | N/A |
|                               | N/A |
|                               | N/A |
| Surveyor Notes:               | N/A |
| N/A                           | N/A |
|                               | N/A |
|                               | N/A |
|                               | N/A |
| PROW/ADA:                     | N/A |
| Not Found, R304.2.2           | N/A |
|                               | N/A |
|                               | N/A |
|                               | N/A |
|                               |     |