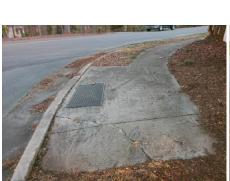

## Access Compliance Report Public Rights-of-Way (Curb Ramps)

Intersection ID: 26553 Main Street: KUYKENDALL\_RD Cross Street: THORN\_BLADE\_DR Location: SE

ADA ID: 95C5290CC09A Ramp Type: Perp Initial Pass/Fail: Fail Overall Compliance: No Severity Score: 12.5

Total Cost:

1850.00

| Comp | liance Description    | Data | Comp | liance | Description             | Data |
|------|-----------------------|------|------|--------|-------------------------|------|
| N/A  | Ramp Length (in)      | 48.0 | No   | Ramp   | Slope (%)               | 8.4  |
| Yes  | Ramp Width (in)       | 48.0 | Yes  | Ramp   | XSlope (%)              | 1.3  |
| N/A  | Flare Type LT         | N/A  | N/A  | Flare  | Type RT                 | N/A  |
| N/A  | Flare Slope LT (%)    | N/A  | N/A  | Flare  | Slope RT (%)            | N/A  |
| N/A  | Flare Traversable LT? | N/A  | N/A  | Flare  | Traversable RT?         | N/A  |
| N/A  | Landing Length (in)   | N/A  | N/A  | DWS    | Provided?               | N/A  |
| N/A  | Landing Width (in)    | N/A  | N/A  | DWS    | Contrast?               | N/A  |
| N/A  | Landing Slope (%)     | N/A  | N/A  | DWS    | Length (in)             | N/A  |
| N/A  | Landing X Slope (%)   | N/A  | N/A  | DWS    | Full Width?             | N/A  |
| N/A  | Landing Curb? (Y/N)   | N/A  | N/A  | DWS    | Offset (in)             | N/A  |
| N/A  | Shared Landing?       | N/A  |      |        |                         |      |
| N/A  | Gutter Ponding?       | N/A  | N/A  | Gutte  | r Slope (%)             | N/A  |
| N/A  | Gutter Lip Ht (in)    | N/A  | N/A  | Gutte  | r X Slope (%)           | N/A  |
| N/A  | Painted X Walk1?      | No   | N/A  | Paint  | ed X Walk2?             | N/A  |
|      | X Walk 1 Direction    | To W |      | X Wa   | lk 2 Direction          | N/A  |
| N/A  | X Walk 1 Width (in)   | N/A  | N/A  | X Wa   | lk 2 Width (in)         | N/A  |
|      | X Walk 1 Slope (%)    | 2.1  |      | X Wa   | lk 2 Slope (%)          | N/A  |
|      | X Walk 1 X Slope (%)  | 4.7  |      | X Wa   | lk 2 X Slope (%)        | N/A  |
| N/A  | Ramp inside XWalk1?   | N/A  | N/A  | Ramp   | inside XWalk2?          | N/A  |
|      | Road Slope (%)        | N/A  | N/A  | Clear  | Space?                  | N/A  |
|      | Road X Slope (%)      | N/A  | N/A  | Clear  | Space to XWalk (in)     | N/A  |
| N/A  | Any Obstructions?     | N/A  | N/A  | Storm  | n Grate/Utility Hazard? | N/A  |
|      | Obstruction Type      |      |      | Storm  | n Grate/Utility Type    |      |
|      |                       | N/A  |      |        |                         | N/A  |
|      |                       |      | Yes  | Surfa  | ce Condition? (G/P)     | Good |
| AL B |                       |      |      |        |                         |      |