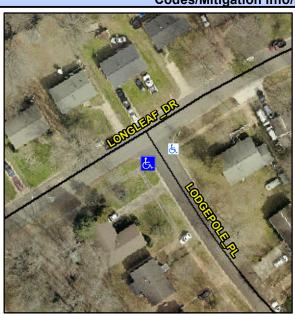

## **Access Compliance Report Public Rights-of-Way** (Curb Ramps)

Intersection ID: 23782 Main Street: LODGEPOLE PL **Cross Street: LONGLEAF DR** Location: SW ADA ID: 95C6B9054B49 Ramp Type: PerpDiag Initial Pass/Fail: Fail **Overall Compliance: No Severity Score:** 25

**Codes/Mitigation Info/Possible Solution** 

Street 1 Name Stop Condition-Street 2 Street 2 Name Stop Condition-Street 1

LONGPOLE PL StopSign **LONGLEAF DR** None

Possible Solutions: Remove & Replace Curb Ramp With Two New Directional Ramps or Equivalent. Surveyor Notes: N/A PROW/ADA: Not Found, R304.2.2, R304.5.3