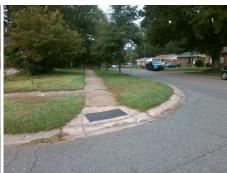

## **Access Compliance Report Public Rights-of-Way** (Curb Ramps)

Intersection ID: 23782 Main Street: LODGEPOLE PL **Cross Street: LONGLEAF DR** Location: SW ADA ID: 95C6B9054B49 Ramp Type: PerpDiag Initial Pass/Fail: Fail **Overall Compliance: No Severity Score:** 25

**Codes/Mitigation Info/Possible Solution** 

Street 1 Name Stop Condition-Street 2 Street 2 Name Stop Condition-Street 1

LONGPOLE PL StopSign **LONGLEAF DR** None

Possible Solutions: Remove & Replace Curb Ramp With Two New Directional Ramps or Equivalent. Surveyor Notes: N/A PROW/ADA: Not Found, R304.2.2, R304.5.3

Total Cost: 3200.00

| Field Measurements/Component Compliance |                        |                       |      |      |                             |      |
|-----------------------------------------|------------------------|-----------------------|------|------|-----------------------------|------|
|                                         | Compliance Description |                       | Data | Comp | liance Description          | Data |
|                                         | N/A                    | Ramp Length (in)      | 54.0 | No   | Ramp Slope (%)              | 9.1  |
|                                         | Yes                    | Ramp Width (in)       | 48.0 | No   | Ramp XSlope (%)             | 5.1  |
|                                         | N/A                    | Flare Type LT         | N/A  | N/A  | Flare Type RT               | N/A  |
|                                         | N/A                    | Flare Slope LT (%)    | N/A  | N/A  | Flare Slope RT (%)          | N/A  |
|                                         | N/A                    | Flare Traversable LT? | N/A  | N/A  | Flare Traversable RT?       | N/A  |
|                                         | N/A                    | Landing Length (in)   | N/A  | N/A  | DWS Provided?               | N/A  |
|                                         | N/A                    | Landing Width (in)    | N/A  | N/A  | DWS Contrast?               | N/A  |
|                                         | N/A                    | Landing Slope (%)     | N/A  | N/A  | DWS Length (in)             | N/A  |
|                                         | N/A                    | Landing X Slope (%)   | N/A  | N/A  | DWS Full Width?             | N/A  |
|                                         | N/A                    | Landing Curb? (Y/N)   | N/A  | N/A  | DWS Offset (in)             | N/A  |
|                                         | N/A                    | Shared Landing?       | N/A  |      |                             |      |
|                                         | N/A                    | Gutter Ponding?       | N/A  | N/A  | Gutter Slope (%)            | N/A  |
|                                         | N/A                    | Gutter Lip Ht (in)    | N/A  | N/A  | Gutter X Slope (%)          | N/A  |
|                                         | N/A                    | Painted X Walk1?      | No   | N/A  | Painted X Walk2?            | No   |
|                                         |                        | X Walk 1 Direction    | То Е |      | X Walk 2 Direction          | To N |
|                                         | N/A                    | X Walk 1 Width (in)   | N/A  | N/A  | X Walk 2 Width (in)         | N/A  |
|                                         |                        | X Walk 1 Slope (%)    | 3.8  |      | X Walk 2 Slope (%)          | 7.9  |
|                                         |                        | X Walk 1 X Slope (%)  | 3.9  |      | X Walk 2 X Slope (%)        | 4.0  |
|                                         | N/A                    | Ramp inside XWalk1?   | N/A  | N/A  | Ramp inside XWalk2?         | N/A  |
|                                         |                        | Road Slope (%)        | 3.8  | N/A  | Clear Space?                | N/A  |
|                                         |                        | Road X Slope (%)      | 4.5  | N/A  | Clear Space to XWalk (in)   | N/A  |
|                                         | N/A                    | Any Obstructions?     | N/A  | N/A  | Storm Grate/Utility Hazard? | N/A  |
|                                         |                        | Obstruction Type      |      |      | Storm Grate/Utility Type    |      |
|                                         |                        |                       | N/A  |      |                             | N/A  |
|                                         |                        |                       |      | Yes  | Surface Condition? (G/P)    | Good |
| , M                                     | THE REAL PROPERTY.     |                       |      |      |                             |      |