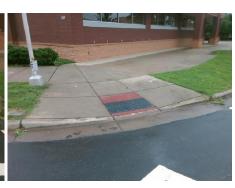

## Access Compliance Report Public Rights-of-Way (Curb Ramps)

N/A

Good

Intersection ID: 2928 Main Street: PROSPERITY\_CHURCH\_RD Cross Street: RIDGE\_RD Location: SW

ADA ID: 95CBF1806BCC Ramp Type: PerpDiag Initial Pass/Fail: Fail Overall Compliance: No Severity Score: 33.75

## Field Measurements/Component Compliance

Street 1 Name PROSPERITY CHURCH RD
Stop Condition-Street 2 Signal
Street 2 Name RIDGE RD
Stop Condition-Street 1 Signal

Remove & Replace Curb Ramp With Two New Directional Ramps or Equivalent.

Surveyor Notes:

Possible Solutions:

N/A

PROW/ADA:

R304.5.1, R304.2.2

Signal RIDGE RD Signal Compliance Description Data Compliance Description Data No Ramp Slope (%) N/A Ramp Length (in) 98.0 13.9 Yes Ramp XSlope (%) No Ramp Width (in) 41.5 1.2 N/A N/A Flare Type LT N/A Flare Type RT N/A N/A N/A N/A Flare Slope RT (%) N/A Flare Slope LT (%) N/A Flare Traversable LT? N/A N/A Flare Traversable RT? N/A N/A N/A N/A **DWS Provided?** N/A Landing Length (in) N/A Landing Width (in) N/A N/A **DWS Contrast?** N/A N/A N/A N/A Landing Slope (%) DWS Length (in) N/A N/A Landing X Slope (%) N/A N/A DWS Full Width? N/A N/A Landing Curb? (Y/N) N/A N/A DWS Offset (in) N/A N/A N/A Shared Landing? N/A Gutter Ponding? N/A N/A Gutter Slope (%) N/A N/A Gutter Lip Ht (in) N/A N/A Gutter X Slope (%) N/A N/A Painted X Walk1? Yes N/A Painted X Walk2? Yes X Walk 1 Direction To E X Walk 2 Direction To N N/A 111.0 122.0 X Walk 1 Width (in) X Walk 2 Width (in) X Walk 1 Slope (%) 2.9 X Walk 2 Slope (%) 3.8 X Walk 2 X Slope (%) X Walk 1 X Slope (%) 3.8 4.1 N/A N/A Ramp inside XWalk2? Ramp inside XWalk1? Yes Yes Road Slope (%) 2.5 N/A Clear Space? N/A N/A Road X Slope (%) 4.8 Clear Space to XWalk (in) N/A N/A N/A N/A Any Obstructions? Storm Grate/Utility Hazard? N/A **Obstruction Type** Storm Grate/Utility Type