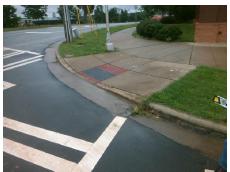

## Access Compliance Report Public Rights-of-Way (Curb Ramps)

N/A

Good

Intersection ID: 2928 Main Street: PROSPERITY\_CHURCH\_RD Cross Street: RIDGE\_RD Location: SW

ADA ID: 95CBF1806BCC Ramp Type: PerpDiag Initial Pass/Fail: Fail Overall Compliance: No Severity Score: 33.75

## Field Measurements/Component Compliance

Street 1 Name PROSPERITY CHURCH RD
Stop Condition-Street 2 Signal
Street 2 Name RIDGE RD
Stop Condition-Street 1 Signal

Remove & Replace Curb Ramp With Two New Directional Ramps or Equivalent.

Surveyor Notes:

Possible Solutions:

N/A

PROW/ADA:

R304.5.1, R304.2.2

Signal RIDGE RD Signal Compliance Description Data Compliance Description Data No Ramp Slope (%) N/A Ramp Length (in) 98.0 13.9 Yes Ramp XSlope (%) No Ramp Width (in) 41.5 1.2 N/A N/A Flare Type LT N/A Flare Type RT N/A N/A N/A N/A Flare Slope RT (%) N/A Flare Slope LT (%) N/A Flare Traversable LT? N/A N/A Flare Traversable RT? N/A N/A N/A N/A **DWS Provided?** N/A Landing Length (in) N/A Landing Width (in) N/A N/A **DWS Contrast?** N/A N/A N/A N/A Landing Slope (%) DWS Length (in) N/A N/A Landing X Slope (%) N/A N/A DWS Full Width? N/A N/A Landing Curb? (Y/N) N/A N/A DWS Offset (in) N/A N/A N/A Shared Landing? N/A Gutter Ponding? N/A N/A Gutter Slope (%) N/A N/A Gutter Lip Ht (in) N/A N/A Gutter X Slope (%) N/A N/A Painted X Walk1? Yes N/A Painted X Walk2? Yes X Walk 1 Direction To E X Walk 2 Direction To N N/A 111.0 122.0 X Walk 1 Width (in) X Walk 2 Width (in) X Walk 1 Slope (%) 2.9 X Walk 2 Slope (%) 3.8 X Walk 2 X Slope (%) X Walk 1 X Slope (%) 3.8 4.1 N/A N/A Ramp inside XWalk2? Ramp inside XWalk1? Yes Yes Road Slope (%) 2.5 N/A Clear Space? N/A N/A Road X Slope (%) 4.8 Clear Space to XWalk (in) N/A N/A N/A N/A Any Obstructions? Storm Grate/Utility Hazard? N/A **Obstruction Type** Storm Grate/Utility Type