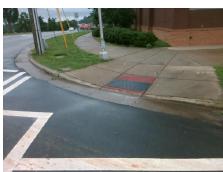

## Access Compliance Report Public Rights-of-Way (Curb Ramps)

N/A

Good

Intersection ID: 2928 Main Street: PROSPERITY\_CHURCH\_RD Cross Street: RIDGE\_RD Location: SW

ADA ID: 95CBF1806BCC Ramp Type: PerpDiag Initial Pass/Fail: Fail Overall Compliance: No Severity Score: 33.75

## Field Measurements/Component Compliance

Street 1 Name PROSPERITY CHURCH RD
Stop Condition-Street 2 Signal
Street 2 Name RIDGE RD
Stop Condition-Street 1 Signal

Remove & Replace Curb Ramp With Two New Directional Ramps or Equivalent.

Surveyor Notes:

Possible Solutions:

N/A

PROW/ADA:

R304.5.1, R304.2.2

Signal RIDGE RD Signal Compliance Description Data Compliance Description Data No Ramp Slope (%) N/A Ramp Length (in) 98.0 13.9 Yes Ramp XSlope (%) No Ramp Width (in) 41.5 1.2 N/A N/A Flare Type LT N/A Flare Type RT N/A N/A N/A N/A Flare Slope RT (%) N/A Flare Slope LT (%) N/A Flare Traversable LT? N/A N/A Flare Traversable RT? N/A N/A N/A N/A **DWS Provided?** N/A Landing Length (in) N/A Landing Width (in) N/A N/A **DWS Contrast?** N/A N/A N/A N/A Landing Slope (%) DWS Length (in) N/A N/A Landing X Slope (%) N/A N/A DWS Full Width? N/A N/A Landing Curb? (Y/N) N/A N/A DWS Offset (in) N/A N/A N/A Shared Landing? N/A Gutter Ponding? N/A N/A Gutter Slope (%) N/A N/A Gutter Lip Ht (in) N/A N/A Gutter X Slope (%) N/A N/A Painted X Walk1? Yes N/A Painted X Walk2? Yes X Walk 1 Direction To E X Walk 2 Direction To N N/A 111.0 122.0 X Walk 1 Width (in) X Walk 2 Width (in) X Walk 1 Slope (%) 2.9 X Walk 2 Slope (%) 3.8 X Walk 2 X Slope (%) X Walk 1 X Slope (%) 3.8 4.1 N/A N/A Ramp inside XWalk2? Ramp inside XWalk1? Yes Yes Road Slope (%) 2.5 N/A Clear Space? N/A N/A Road X Slope (%) 4.8 Clear Space to XWalk (in) N/A N/A N/A N/A Any Obstructions? Storm Grate/Utility Hazard? N/A **Obstruction Type** Storm Grate/Utility Type