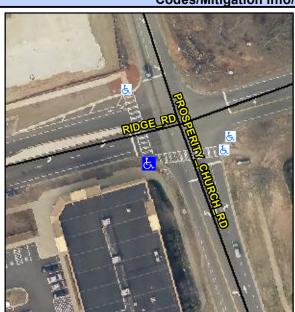

## Access Compliance Report Public Rights-of-Way (Curb Ramps)

N/A

Good

Intersection ID: 2928 Main Street: PROSPERITY\_CHURCH\_RD Cross Street: RIDGE\_RD Location: SW

ADA ID: 95CBF1806BCC Ramp Type: PerpDiag Initial Pass/Fail: Fail Overall Compliance: No Severity Score: 33.75

## Field Measurements/Component Compliance

Street 1 Name PROSPERITY CHURCH RD
Stop Condition-Street 2 Signal
Street 2 Name RIDGE RD
Stop Condition-Street 1 Signal

Remove & Replace Curb Ramp With Two New Directional Ramps or Equivalent.