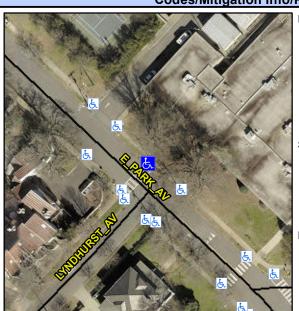

## Access Compliance Report Public Rights-of-Way (Curb Ramps)

Intersection ID: 14182 Main Street: E\_PARK\_AV Cross Street: LYNDHURST\_AV Location: N

ADA ID: 95D1FA494363 Ramp Type: Combination2 Initial Pass/Fail: Fail Overall Compliance: No Severity Score: 21.25

## Field Measurements/Component Compliance

Street 1 Name

Stop Condition-Street 1

Street 2 Name

None

E PARK AV

N/A

Stop Condition-Street 2