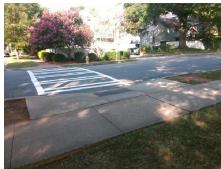

N/A

Possible Solutions:
Remove & Replace Entire Ramp.

Surveyor Notes:
N/A

PROW/ADA:
Not Found, R304.5.1, R304.5.3

Total Cost: \$ 1600.00

| Compliance Description |                       | Data  | Comp | liance Description    | Data |
|------------------------|-----------------------|-------|------|-----------------------|------|
| N/A                    | Ramp Length LT (in)   | 72.0  | N/A  | Ramp Length RT (in)   | N/A  |
| Yes                    | Ramp Width LT (in)    | 60.0  | N/A  | Ramp Width RT (in)    | N/A  |
| Yes                    | Ramp Slope LT (%)     | 5.8   | N/A  | Ramp Slope RT (%)     | N/A  |
| Yes                    | Ramp XSlope LT (%)    | 0.6   | N/A  | Ramp XSlope RT (%)    | N/A  |
| N/A                    | Ramp Length (in)      | 54.0  | Yes  | Ramp Slope (%)        | 4.6  |
| No                     | Ramp Width (in)       | 47.0  | No   | Ramp XSlope (%)       | 6.0  |
| N/A                    | Flare Type LT         | N/A   | N/A  | Flare Type RT         | N/A  |
| N/A                    | Flare Slope LT (%)    | N/A   | N/A  | Flare Slope RT (%)    | N/A  |
| N/A                    | Flare Traversable LT? | N/A   | N/A  | Flare Traversable RT? | N/A  |
| N/A                    | Landing Length (in)   | N/A   | N/A  | DWS Provided?         | N/A  |
| N/A                    | Landing Width (in)    | N/A   | N/A  | DWS Contrast?         | N/A  |
| N/A                    | Landing Slope (%)     | N/A   | N/A  | DWS Length (in)       | N/A  |
| N/A                    | Landing X Slope (%)   | N/A   | N/A  | DWS Full Width?       | N/A  |
| N/A                    | Landing Curb? (Y/N)   | N/A   | N/A  | DWS Offset (in)       | N/A  |
| N/A                    | Shared Landing?       | N/A   |      |                       |      |
| N/A                    | Gutter Ponding?       | N/A   | N/A  | Gutter Slope (%)      | N/A  |
| N/A                    | Gutter Lip Ht (in)    | N/A   | N/A  | Gutter X Slope (%)    | N/A  |
| N/A                    | Painted X Walk1?      | Yes   | N/A  | Painted X Walk2?      | N/A  |
|                        | X Walk 1 Direction    | To SW |      | X Walk 2 Direction    | N/A  |
|                        | X Walk 1 Width (in)   | 111.0 |      | X Walk 2 Width (in)   | N/A  |
|                        | X Walk 1 Slope (%)    | 5.5   |      | X Walk 2 Slope (%)    | N/A  |