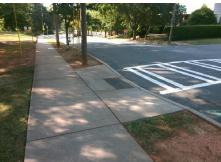

N/A

Possible Solutions:
Remove & Replace Entire Ramp.

Surveyor Notes:
N/A

PROW/ADA:
Not Found, R304.5.1, R304.5.3

Total Cost: \$ 1600.00

| Compliance Description |                       | Data  | Comp | liance Description    | Data |
|------------------------|-----------------------|-------|------|-----------------------|------|
| N/A                    | Ramp Length LT (in)   | 72.0  | N/A  | Ramp Length RT (in)   | N/A  |
| Yes                    | Ramp Width LT (in)    | 60.0  | N/A  | Ramp Width RT (in)    | N/A  |
| Yes                    | Ramp Slope LT (%)     | 5.8   | N/A  | Ramp Slope RT (%)     | N/A  |
| Yes                    | Ramp XSlope LT (%)    | 0.6   | N/A  | Ramp XSlope RT (%)    | N/A  |
| N/A                    | Ramp Length (in)      | 54.0  | Yes  | Ramp Slope (%)        | 4.6  |
| No                     | Ramp Width (in)       | 47.0  | No   | Ramp XSlope (%)       | 6.0  |
| N/A                    | Flare Type LT         | N/A   | N/A  | Flare Type RT         | N/A  |
| N/A                    | Flare Slope LT (%)    | N/A   | N/A  | Flare Slope RT (%)    | N/A  |
| N/A                    | Flare Traversable LT? | N/A   | N/A  | Flare Traversable RT? | N/A  |
| N/A                    | Landing Length (in)   | N/A   | N/A  | DWS Provided?         | N/A  |
| N/A                    | Landing Width (in)    | N/A   | N/A  | DWS Contrast?         | N/A  |
| N/A                    | Landing Slope (%)     | N/A   | N/A  | DWS Length (in)       | N/A  |
| N/A                    | Landing X Slope (%)   | N/A   | N/A  | DWS Full Width?       | N/A  |
| N/A                    | Landing Curb? (Y/N)   | N/A   | N/A  | DWS Offset (in)       | N/A  |
| N/A                    | Shared Landing?       | N/A   |      |                       |      |
| N/A                    | Gutter Ponding?       | N/A   | N/A  | Gutter Slope (%)      | N/A  |
| N/A                    | Gutter Lip Ht (in)    | N/A   | N/A  | Gutter X Slope (%)    | N/A  |
| N/A                    | Painted X Walk1?      | Yes   | N/A  | Painted X Walk2?      | N/A  |
|                        | X Walk 1 Direction    | To SW |      | X Walk 2 Direction    | N/A  |
|                        | X Walk 1 Width (in)   | 111.0 |      | X Walk 2 Width (in)   | N/A  |
|                        | X Walk 1 Slope (%)    | 5.5   |      | X Walk 2 Slope (%)    | N/A  |