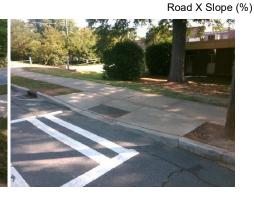

N/A

Possible Solutions:
Remove & Replace Entire Ramp.

Surveyor Notes:
N/A

PROW/ADA:
Not Found, R304.5.1, R304.5.3

Total Cost: \$ 1600.00

| Compliance Description |                       | Data  | Comp | liance Description    | Data |
|------------------------|-----------------------|-------|------|-----------------------|------|
| N/A                    | Ramp Length LT (in)   | 72.0  | N/A  | Ramp Length RT (in)   | N/A  |
| Yes                    | Ramp Width LT (in)    | 60.0  | N/A  | Ramp Width RT (in)    | N/A  |
| Yes                    | Ramp Slope LT (%)     | 5.8   | N/A  | Ramp Slope RT (%)     | N/A  |
| Yes                    | Ramp XSlope LT (%)    | 0.6   | N/A  | Ramp XSlope RT (%)    | N/A  |
| N/A                    | Ramp Length (in)      | 54.0  | Yes  | Ramp Slope (%)        | 4.6  |
| No                     | Ramp Width (in)       | 47.0  | No   | Ramp XSlope (%)       | 6.0  |
| N/A                    | Flare Type LT         | N/A   | N/A  | Flare Type RT         | N/A  |
| N/A                    | Flare Slope LT (%)    | N/A   | N/A  | Flare Slope RT (%)    | N/A  |
| N/A                    | Flare Traversable LT? | N/A   | N/A  | Flare Traversable RT? | N/A  |
| N/A                    | Landing Length (in)   | N/A   | N/A  | DWS Provided?         | N/A  |
| N/A                    | Landing Width (in)    | N/A   | N/A  | DWS Contrast?         | N/A  |
| N/A                    | Landing Slope (%)     | N/A   | N/A  | DWS Length (in)       | N/A  |
| N/A                    | Landing X Slope (%)   | N/A   | N/A  | DWS Full Width?       | N/A  |
| N/A                    | Landing Curb? (Y/N)   | N/A   | N/A  | DWS Offset (in)       | N/A  |
| N/A                    | Shared Landing?       | N/A   |      |                       |      |
| N/A                    | Gutter Ponding?       | N/A   | N/A  | Gutter Slope (%)      | N/A  |
| N/A                    | Gutter Lip Ht (in)    | N/A   | N/A  | Gutter X Slope (%)    | N/A  |
| N/A                    | Painted X Walk1?      | Yes   | N/A  | Painted X Walk2?      | N/A  |
|                        | X Walk 1 Direction    | To SW |      | X Walk 2 Direction    | N/A  |
|                        | X Walk 1 Width (in)   | 111.0 |      | X Walk 2 Width (in)   | N/A  |
|                        | X Walk 1 Slope (%)    | 5.5   |      | X Walk 2 Slope (%)    | N/A  |

Yes

X Walk 1 X Slope (%)

Ramp inside XWalk1?

Road Slope (%)

X Walk 2 X Slope (%)

Ramp inside XWalk2?

Clear Space to XWalk (in)

Storm Grate/Utility Hazard?