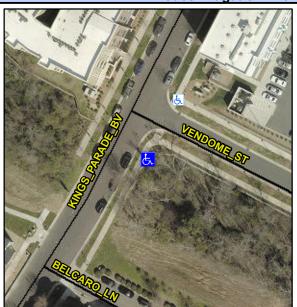

## **Access Compliance Report Public Rights-of-Way** (Curb Ramps)

Intersection ID: 44785 Main Street: KINGS PARADE BV **Cross Street: VENDOME ST** Location: SE Initial Pass/Fail: Fail **Overall Compliance: No Severity Score:** 1.25 ADA ID: 95DD5820488B Ramp Type: Directional1

## Field Measurements/Component Compliance

**VENDOME ST** Street 1 Name Stop Condition-Street 1 StopSign N/A Street 2 Name Stop Condition-Street 2 N/A Possible Solutions: Remove & Replace Entire Ramp. Surveyor Notes: N/A PROW/ADA: R304.5.3