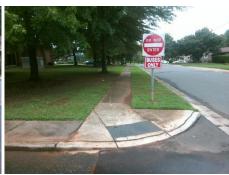

**ENTRANCE** StopSign **BROOKDALE AV** None

Remove & Replace Curb Ramp With Two New Directional Ramps or Not Found, R304.5.1, R304.5.3

Total Cost: 3200.00

| Compliance Description |                       | Data  | Compliance |                 | Description             | Data  |
|------------------------|-----------------------|-------|------------|-----------------|-------------------------|-------|
| N/A                    | Ramp Length (in)      | 76.0  | Yes        | Ramp Slope (%)  |                         | 5.9   |
| No                     | Ramp Width (in)       | 46.0  | No         | Ramp XSlope (%) |                         | 3.2   |
| N/A                    | Flare Type LT         | N/A   | N/A        | Flare           | Type RT                 | N/A   |
| N/A                    | Flare Slope LT (%)    | N/A   | N/A        | Flare           | Slope RT (%)            | N/A   |
| N/A                    | Flare Traversable LT? | N/A   | N/A        | Flare           | Traversable RT?         | N/A   |
| N/A                    | Landing Length (in)   | N/A   | N/A        | DWS             | Provided?               | N/A   |
| N/A                    | Landing Width (in)    | N/A   | N/A        | DWS             | Contrast?               | N/A   |
| N/A                    | Landing Slope (%)     | N/A   | N/A        | DWS             | Length (in)             | N/A   |
| N/A                    | Landing X Slope (%)   | N/A   | N/A        | DWS             | Full Width?             | N/A   |
| N/A                    | Landing Curb? (Y/N)   | N/A   | N/A        | DWS             | Offset (in)             | N/A   |
| N/A                    | Shared Landing?       | N/A   |            |                 |                         |       |
| N/A                    | Gutter Ponding?       | N/A   | N/A        | Gutte           | r Slope (%)             | N/A   |
| N/A                    | Gutter Lip Ht (in)    | N/A   | N/A        | Gutte           | r X Slope (%)           | N/A   |
| N/A                    | Painted X Walk1?      | No    | N/A        | Paint           | ed X Walk2?             | No    |
|                        | X Walk 1 Direction    | To NE |            | X Wa            | lk 2 Direction          | To NW |
| N/A                    | X Walk 1 Width (in)   | N/A   | N/A        | X Wa            | lk 2 Width (in)         | N/A   |
|                        | X Walk 1 Slope (%)    | 0.4   |            | X Wa            | lk 2 Slope (%)          | 4.7   |
|                        | X Walk 1 X Slope (%)  | 1.5   |            | X Wa            | lk 2 X Slope (%)        | 0.4   |
| N/A                    | Ramp inside XWalk1?   | N/A   | N/A        | Ram             | inside XWalk2?          | N/A   |
|                        | Road Slope (%)        | 0.9   | N/A        | Clear           | Space?                  | N/A   |
|                        | Road X Slope (%)      | 1.9   | N/A        | Clear           | Space to XWalk (in)     | N/A   |
| N/A                    | Any Obstructions?     | N/A   | N/A        | Storn           | n Grate/Utility Hazard? | N/A   |
|                        | Obstruction Type      |       |            | Storn           | n Grate/Utility Type    |       |
|                        |                       | N/A   |            |                 |                         | N/A   |