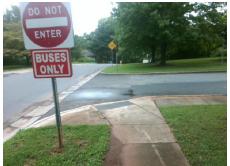

**ENTRANCE** StopSign **BROOKDALE AV** None

Remove & Replace Curb Ramp With Two New Directional Ramps or Not Found, R304.5.1, R304.5.3

Total Cost: 3200.00

| Compliance Description |                       | Data  | Compliance |                 | Description             | Data  |
|------------------------|-----------------------|-------|------------|-----------------|-------------------------|-------|
| N/A                    | Ramp Length (in)      | 76.0  | Yes        | Ramp Slope (%)  |                         | 5.9   |
| No                     | Ramp Width (in)       | 46.0  | No         | Ramp XSlope (%) |                         | 3.2   |
| N/A                    | Flare Type LT         | N/A   | N/A        | Flare           | Type RT                 | N/A   |
| N/A                    | Flare Slope LT (%)    | N/A   | N/A        | Flare           | Slope RT (%)            | N/A   |
| N/A                    | Flare Traversable LT? | N/A   | N/A        | Flare           | Traversable RT?         | N/A   |
| N/A                    | Landing Length (in)   | N/A   | N/A        | DWS             | Provided?               | N/A   |
| N/A                    | Landing Width (in)    | N/A   | N/A        | DWS             | Contrast?               | N/A   |
| N/A                    | Landing Slope (%)     | N/A   | N/A        | DWS             | Length (in)             | N/A   |
| N/A                    | Landing X Slope (%)   | N/A   | N/A        | DWS             | Full Width?             | N/A   |
| N/A                    | Landing Curb? (Y/N)   | N/A   | N/A        | DWS             | Offset (in)             | N/A   |
| N/A                    | Shared Landing?       | N/A   |            |                 |                         |       |
| N/A                    | Gutter Ponding?       | N/A   | N/A        | Gutte           | r Slope (%)             | N/A   |
| N/A                    | Gutter Lip Ht (in)    | N/A   | N/A        | Gutte           | r X Slope (%)           | N/A   |
| N/A                    | Painted X Walk1?      | No    | N/A        | Paint           | ed X Walk2?             | No    |
|                        | X Walk 1 Direction    | To NE |            | X Wa            | lk 2 Direction          | To NW |
| N/A                    | X Walk 1 Width (in)   | N/A   | N/A        | X Wa            | lk 2 Width (in)         | N/A   |
|                        | X Walk 1 Slope (%)    | 0.4   |            | X Wa            | lk 2 Slope (%)          | 4.7   |
|                        | X Walk 1 X Slope (%)  | 1.5   |            | X Wa            | lk 2 X Slope (%)        | 0.4   |
| N/A                    | Ramp inside XWalk1?   | N/A   | N/A        | Ram             | inside XWalk2?          | N/A   |
|                        | Road Slope (%)        | 0.9   | N/A        | Clear           | Space?                  | N/A   |
|                        | Road X Slope (%)      | 1.9   | N/A        | Clear           | Space to XWalk (in)     | N/A   |
| N/A                    | Any Obstructions?     | N/A   | N/A        | Storn           | n Grate/Utility Hazard? | N/A   |
|                        | Obstruction Type      |       |            | Storn           | n Grate/Utility Type    |       |
|                        |                       | N/A   |            |                 |                         | N/A   |