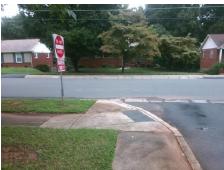

**ENTRANCE** StopSign **BROOKDALE AV** None

Remove & Replace Curb Ramp With Two New Directional Ramps or Not Found, R304.5.1, R304.5.3

Total Cost: 3200.00

| Compliance Description |                       | Data  | Compliance |                 | Description             | Data  |
|------------------------|-----------------------|-------|------------|-----------------|-------------------------|-------|
| N/A                    | Ramp Length (in)      | 76.0  | Yes        | Ramp Slope (%)  |                         | 5.9   |
| No                     | Ramp Width (in)       | 46.0  | No         | Ramp XSlope (%) |                         | 3.2   |
| N/A                    | Flare Type LT         | N/A   | N/A        | Flare           | Type RT                 | N/A   |
| N/A                    | Flare Slope LT (%)    | N/A   | N/A        | Flare           | Slope RT (%)            | N/A   |
| N/A                    | Flare Traversable LT? | N/A   | N/A        | Flare           | Traversable RT?         | N/A   |
| N/A                    | Landing Length (in)   | N/A   | N/A        | DWS             | Provided?               | N/A   |
| N/A                    | Landing Width (in)    | N/A   | N/A        | DWS             | Contrast?               | N/A   |
| N/A                    | Landing Slope (%)     | N/A   | N/A        | DWS             | Length (in)             | N/A   |
| N/A                    | Landing X Slope (%)   | N/A   | N/A        | DWS             | Full Width?             | N/A   |
| N/A                    | Landing Curb? (Y/N)   | N/A   | N/A        | DWS             | Offset (in)             | N/A   |
| N/A                    | Shared Landing?       | N/A   |            |                 |                         |       |
| N/A                    | Gutter Ponding?       | N/A   | N/A        | Gutte           | r Slope (%)             | N/A   |
| N/A                    | Gutter Lip Ht (in)    | N/A   | N/A        | Gutte           | r X Slope (%)           | N/A   |
| N/A                    | Painted X Walk1?      | No    | N/A        | Paint           | ed X Walk2?             | No    |
|                        | X Walk 1 Direction    | To NE |            | X Wa            | lk 2 Direction          | To NW |
| N/A                    | X Walk 1 Width (in)   | N/A   | N/A        | X Wa            | lk 2 Width (in)         | N/A   |
|                        | X Walk 1 Slope (%)    | 0.4   |            | X Wa            | lk 2 Slope (%)          | 4.7   |
|                        | X Walk 1 X Slope (%)  | 1.5   |            | X Wa            | lk 2 X Slope (%)        | 0.4   |
| N/A                    | Ramp inside XWalk1?   | N/A   | N/A        | Ram             | inside XWalk2?          | N/A   |
|                        | Road Slope (%)        | 0.9   | N/A        | Clear           | Space?                  | N/A   |
|                        | Road X Slope (%)      | 1.9   | N/A        | Clear           | Space to XWalk (in)     | N/A   |
| N/A                    | Any Obstructions?     | N/A   | N/A        | Storn           | n Grate/Utility Hazard? | N/A   |
|                        | Obstruction Type      |       |            | Storn           | n Grate/Utility Type    |       |
|                        |                       | N/A   |            |                 |                         | N/A   |