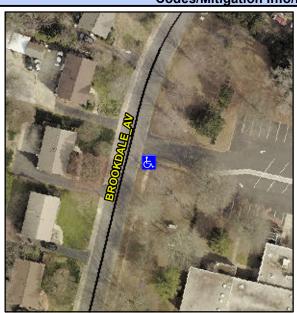

## **Access Compliance Report Public Rights-of-Way** (Curb Ramps)

Intersection ID: 10021903 Main Street: BROOKDALE AV **Cross Street: N/A** Location: Ε ADA ID: 95E8B844962B Ramp Type: PerpDiag Initial Pass/Fail: Fail **Overall Compliance: No Severity Score:** 10

**ENTRANCE** StopSign **BROOKDALE AV** None

Remove & Replace Curb Ramp With Two New Directional Ramps or Not Found, R304.5.1, R304.5.3

Total Cost: 3200.00

| Compliance Description |                       | Data  | Compliance |                 | Description             | Data  |
|------------------------|-----------------------|-------|------------|-----------------|-------------------------|-------|
| N/A                    | Ramp Length (in)      | 76.0  | Yes        | Ramp Slope (%)  |                         | 5.9   |
| No                     | Ramp Width (in)       | 46.0  | No         | Ramp XSlope (%) |                         | 3.2   |
| N/A                    | Flare Type LT         | N/A   | N/A        | Flare           | Type RT                 | N/A   |
| N/A                    | Flare Slope LT (%)    | N/A   | N/A        | Flare           | Slope RT (%)            | N/A   |
| N/A                    | Flare Traversable LT? | N/A   | N/A        | Flare           | Traversable RT?         | N/A   |
| N/A                    | Landing Length (in)   | N/A   | N/A        | DWS             | Provided?               | N/A   |
| N/A                    | Landing Width (in)    | N/A   | N/A        | DWS             | Contrast?               | N/A   |
| N/A                    | Landing Slope (%)     | N/A   | N/A        | DWS             | Length (in)             | N/A   |
| N/A                    | Landing X Slope (%)   | N/A   | N/A        | DWS             | Full Width?             | N/A   |
| N/A                    | Landing Curb? (Y/N)   | N/A   | N/A        | DWS             | Offset (in)             | N/A   |
| N/A                    | Shared Landing?       | N/A   |            |                 |                         |       |
| N/A                    | Gutter Ponding?       | N/A   | N/A        | Gutte           | r Slope (%)             | N/A   |
| N/A                    | Gutter Lip Ht (in)    | N/A   | N/A        | Gutte           | r X Slope (%)           | N/A   |
| N/A                    | Painted X Walk1?      | No    | N/A        | Paint           | ed X Walk2?             | No    |
|                        | X Walk 1 Direction    | To NE |            | X Wa            | lk 2 Direction          | To NW |
| N/A                    | X Walk 1 Width (in)   | N/A   | N/A        | X Wa            | lk 2 Width (in)         | N/A   |
|                        | X Walk 1 Slope (%)    | 0.4   |            | X Wa            | lk 2 Slope (%)          | 4.7   |
|                        | X Walk 1 X Slope (%)  | 1.5   |            | X Wa            | lk 2 X Slope (%)        | 0.4   |
| N/A                    | Ramp inside XWalk1?   | N/A   | N/A        | Ram             | inside XWalk2?          | N/A   |
|                        | Road Slope (%)        | 0.9   | N/A        | Clear           | Space?                  | N/A   |
|                        | Road X Slope (%)      | 1.9   | N/A        | Clear           | Space to XWalk (in)     | N/A   |
| N/A                    | Any Obstructions?     | N/A   | N/A        | Storn           | n Grate/Utility Hazard? | N/A   |
|                        | Obstruction Type      |       |            | Storn           | n Grate/Utility Type    |       |
|                        |                       | N/A   |            |                 |                         | N/A   |