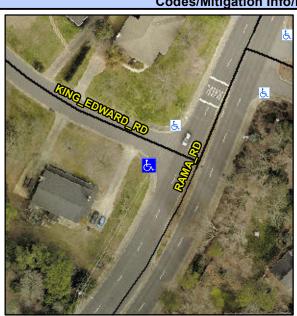

## Access Compliance Report Public Rights-of-Way (Curb Ramps)

Intersection ID: 19160 Main Street: KING\_EDWARD\_RD Cross Street: RAMA\_RD Location: W

ADA ID: 95E9D538E74E Ramp Type: PerpDiag Initial Pass/Fail: Fail Overall Compliance: No Severity Score: 13.75

Codes/Mitigation Info/Possible Solution

Field Measurements/Component Compliance

Street 1 Name
Stop Condition-Street 2
Street 2 Name
Stop Condition-Street 1

RAMA RD None KING EDWARD RD StopSign Possible Solutions: