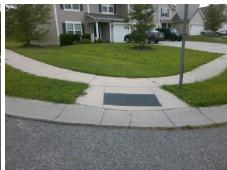

## **Access Compliance Report Public Rights-of-Way** (Curb Ramps)

Intersection ID: 51075 Main Street: MORTEMER LN **Cross Street: SILVER GLEN LN** Location: SE **ADA ID: 95EDBF7EC70B** Ramp Type: PerpDiag Initial Pass/Fail: Fail **Overall Compliance: No** Severity Score: 58.75

**Codes/Mitigation Info/Possible Solution** 

Street 1 Name Stop Condition-Street 2 Street 2 Name Stop Condition-Street 1 SILVER GLEN LN None **MORTEMER LN** StopSign

Possible Solutions: Remove & Replace Curb Ramp With **Two New Directional Ramps or** Equivalent. Surveyor Notes: N/A PROW/ADA: Not Found, R304.5.1, R304.2.2, R304.5.3

Total Cost: 3200.00

| Field Measurements/Component Compliance |                       |      |      |                             |      |
|-----------------------------------------|-----------------------|------|------|-----------------------------|------|
| Compliance Description                  |                       | Data | Comp | oliance Description         | Data |
| N/A                                     | Ramp Length (in)      | 49.0 | No   | Ramp Slope (%)              | 13.5 |
| No                                      | Ramp Width (in)       | 44.0 | No   | Ramp XSlope (%)             | 9.2  |
| N/A                                     | Flare Type LT         | N/A  | N/A  | Flare Type RT               | N/A  |
| N/A                                     | Flare Slope LT (%)    | N/A  | N/A  | Flare Slope RT (%)          | N/A  |
| N/A                                     | Flare Traversable LT? | N/A  | N/A  | Flare Traversable RT?       | N/A  |
| N/A                                     | Landing Length (in)   | N/A  | N/A  | DWS Provided?               | N/A  |
| N/A                                     | Landing Width (in)    | N/A  | N/A  | DWS Contrast?               | N/A  |
| N/A                                     | Landing Slope (%)     | N/A  | N/A  | DWS Length (in)             | N/A  |
| N/A                                     | Landing X Slope (%)   | N/A  | N/A  | DWS Full Width?             | N/A  |
| N/A                                     | Landing Curb? (Y/N)   | N/A  | N/A  | DWS Offset (in)             | N/A  |
| N/A                                     | Shared Landing?       | N/A  |      |                             |      |
| N/A                                     | Gutter Ponding?       | N/A  | N/A  | Gutter Slope (%)            | N/A  |
| N/A                                     | Gutter Lip Ht (in)    | 2.0  | N/A  | Gutter X Slope (%)          | N/A  |
| N/A                                     | Painted X Walk1?      | No   | N/A  | Painted X Walk2?            | No   |
|                                         | X Walk 1 Direction    | To N |      | X Walk 2 Direction          | To W |
| N/A                                     | X Walk 1 Width (in)   | N/A  | N/A  | X Walk 2 Width (in)         | N/A  |
|                                         | X Walk 1 Slope (%)    | 1.8  |      | X Walk 2 Slope (%)          | 5.3  |
|                                         | X Walk 1 X Slope (%)  | 9.1  |      | X Walk 2 X Slope (%)        | 4.7  |
| N/A                                     | Ramp inside XWalk1?   | N/A  | N/A  | Ramp inside XWalk2?         | N/A  |
|                                         | Road Slope (%)        | 10.3 | N/A  | Clear Space?                | N/A  |
|                                         | Road X Slope (%)      | 4.2  | N/A  | Clear Space to XWalk (in)   | N/A  |
| N/A                                     | Any Obstructions?     | N/A  | N/A  | Storm Grate/Utility Hazard? | N/A  |
|                                         | Obstruction Type      |      |      | Storm Grate/Utility Type    |      |
|                                         |                       | N/A  |      |                             | N/A  |
|                                         |                       |      | Yes  | Surface Condition? (G/P)    | Good |