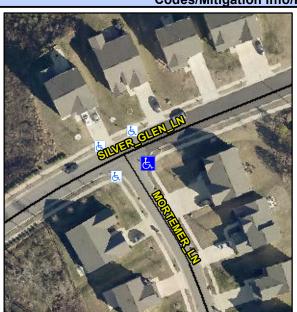

## **Access Compliance Report Public Rights-of-Way** (Curb Ramps)

Intersection ID: 51075 Main Street: MORTEMER LN **Cross Street: SILVER GLEN LN** Location: SE **ADA ID: 95EDBF7EC70B** Ramp Type: PerpDiag Initial Pass/Fail: Fail **Overall Compliance: No** Severity Score: 58.75

**Codes/Mitigation Info/Possible Solution** 

Street 1 Name Stop Condition-Street 2 Street 2 Name Stop Condition-Street 1 SILVER GLEN LN None **MORTEMER LN** StopSign

Possible Solutions: Remove & Replace Curb Ramp With **Two New Directional Ramps or** Equivalent. Surveyor Notes: N/A PROW/ADA: Not Found, R304.5.1, R304.2.2, R304.5.3