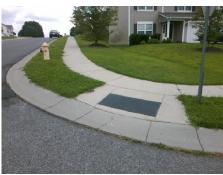

## **Access Compliance Report Public Rights-of-Way** (Curb Ramps)

Intersection ID: 51075 Main Street: MORTEMER LN **Cross Street: SILVER GLEN LN** Location: SE **ADA ID: 95EDBF7EC70B** Ramp Type: PerpDiag Initial Pass/Fail: Fail **Overall Compliance: No** Severity Score: 58.75

**Codes/Mitigation Info/Possible Solution** 

Street 1 Name Stop Condition-Street 2 Street 2 Name Stop Condition-Street 1 SILVER GLEN LN None **MORTEMER LN** StopSign

Possible Solutions: Remove & Replace Curb Ramp With **Two New Directional Ramps or** Equivalent. Surveyor Notes: N/A PROW/ADA: Not Found, R304.5.1, R304.2.2, R304.5.3

Total Cost: 3200.00

| Field Measurements/Component Compliance |                       |      |      |                             |      |
|-----------------------------------------|-----------------------|------|------|-----------------------------|------|
| Compliance Description                  |                       | Data | Comp | oliance Description         | Data |
| N/A                                     | Ramp Length (in)      | 49.0 | No   | Ramp Slope (%)              | 13.5 |
| No                                      | Ramp Width (in)       | 44.0 | No   | Ramp XSlope (%)             | 9.2  |
| N/A                                     | Flare Type LT         | N/A  | N/A  | Flare Type RT               | N/A  |
| N/A                                     | Flare Slope LT (%)    | N/A  | N/A  | Flare Slope RT (%)          | N/A  |
| N/A                                     | Flare Traversable LT? | N/A  | N/A  | Flare Traversable RT?       | N/A  |
| N/A                                     | Landing Length (in)   | N/A  | N/A  | DWS Provided?               | N/A  |
| N/A                                     | Landing Width (in)    | N/A  | N/A  | DWS Contrast?               | N/A  |
| N/A                                     | Landing Slope (%)     | N/A  | N/A  | DWS Length (in)             | N/A  |
| N/A                                     | Landing X Slope (%)   | N/A  | N/A  | DWS Full Width?             | N/A  |
| N/A                                     | Landing Curb? (Y/N)   | N/A  | N/A  | DWS Offset (in)             | N/A  |
| N/A                                     | Shared Landing?       | N/A  |      |                             |      |
| N/A                                     | Gutter Ponding?       | N/A  | N/A  | Gutter Slope (%)            | N/A  |
| N/A                                     | Gutter Lip Ht (in)    | 2.0  | N/A  | Gutter X Slope (%)          | N/A  |
| N/A                                     | Painted X Walk1?      | No   | N/A  | Painted X Walk2?            | No   |
|                                         | X Walk 1 Direction    | To N |      | X Walk 2 Direction          | To W |
| N/A                                     | X Walk 1 Width (in)   | N/A  | N/A  | X Walk 2 Width (in)         | N/A  |
|                                         | X Walk 1 Slope (%)    | 1.8  |      | X Walk 2 Slope (%)          | 5.3  |
|                                         | X Walk 1 X Slope (%)  | 9.1  |      | X Walk 2 X Slope (%)        | 4.7  |
| N/A                                     | Ramp inside XWalk1?   | N/A  | N/A  | Ramp inside XWalk2?         | N/A  |
|                                         | Road Slope (%)        | 10.3 | N/A  | Clear Space?                | N/A  |
|                                         | Road X Slope (%)      | 4.2  | N/A  | Clear Space to XWalk (in)   | N/A  |
| N/A                                     | Any Obstructions?     | N/A  | N/A  | Storm Grate/Utility Hazard? | N/A  |
|                                         | Obstruction Type      |      |      | Storm Grate/Utility Type    |      |
|                                         |                       | N/A  |      |                             | N/A  |
|                                         |                       |      | Yes  | Surface Condition? (G/P)    | Good |