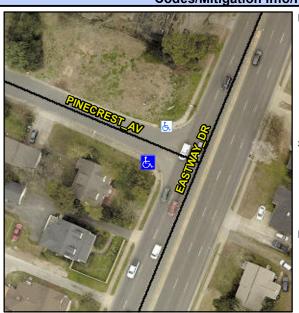

## Access Compliance Report Public Rights-of-Way (Curb Ramps)

Intersection ID: 14495 Main Street: EASTWAY\_DR Cross Street: PINECREST\_AV Location: W

ADA ID: 95F1C63AADDB Ramp Type: Para Initial Pass/Fail: Fail Overall Compliance: No Severity Score: 13.75

## Field Measurements/Component Compliance

Street 1 Name
PINECREST AV
Stop Condition-Street 1
StopSign
Street 2 Name
N/A
Stop Condition-Street 2
N/A

Possible Solutions:

Remove & Replace Entire Ramp.

Yellow Surveyor Notes: