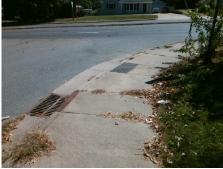

LT RP < 5%

N/
N/
PROW/ADA:

R304.5.3, R304.3.2

Total Cost: \$ 1600.00

| Field Measurements/Component Compliance  Compliance Description Data Compliance Description Data |                      |      |      |                             |            |
|--------------------------------------------------------------------------------------------------|----------------------|------|------|-----------------------------|------------|
| N/A                                                                                              | Ramp Length LT (in)  | 51.0 | N/A  | Ramp Length RT (in)         | 64.0       |
| Yes                                                                                              | Ramp Width LT (in)   | 72.0 | Yes  | Ramp Width RT (in)          | 72.0       |
| Yes                                                                                              | Ramp Slope LT (%)    | 0.9  | No   | Ramp Slope RT (%)           | 8.4        |
| No                                                                                               | Ramp XSlope LT (%)   | 2.2  | Yes  | Ramp XSlope RT (%)          | 2.0        |
| N/A                                                                                              | Landing Length (in)  | N/A  | N/A  | DWS Provided?               | N/A        |
| N/A                                                                                              | Landing Width (in)   | N/A  | N/A  | DWS Contrast?               | N/A        |
| N/A                                                                                              | Landing Slope (%)    | N/A  | N/A  | DWS Length (in)             | N/A        |
| N/A                                                                                              | Landing X Slope (%)  | N/A  | N/A  | DWS Full Width?             | N/A        |
| N/A                                                                                              | Landing Curb? (Y/N)  | N/A  | N/A  | DWS Offset (in)             | N/A        |
| N/A                                                                                              | Shared Landing?      | N/A  | IN/A | DWS Offset (III)            | N/A        |
| N/A                                                                                              | Gutter Ponding?      | N/A  | N/A  | Gutter Slope (%)            | N/A        |
| N/A                                                                                              | Gutter Lip Ht (in)   | N/A  | N/A  | Gutter X Slope (%)          | N/A        |
| N/A                                                                                              | Painted X Walk1?     | No.  | N/A  | Painted X Walk2?            | N/A        |
| N/A                                                                                              | X Walk 1 Direction   | To N | N/A  | X Walk 2 Direction          | N/A<br>N/A |
| NI/A                                                                                             |                      |      | NI/A |                             |            |
| N/A                                                                                              | X Walk 1 Width (in)  | N/A  | N/A  | X Walk 2 Width (in)         | N/A        |
|                                                                                                  | X Walk 1 Slope (%)   | 1.7  |      | X Walk 2 Slope (%)          | N/A        |
| N1/ A                                                                                            | X Walk 1 X Slope (%) | 0.2  | N1/A | X Walk 2 X Slope (%)        | N/A        |
| N/A                                                                                              | Ramp inside XWalk1?  | N/A  | N/A  | Ramp inside XWalk2?         | N/A        |
|                                                                                                  | Road Slope (%)       | N/A  | N/A  | Clear Space?                | N/A        |
|                                                                                                  | Road X Slope (%)     | N/A  | N/A  | Clear Space to XWalk (in)   | N/A        |
| N/A                                                                                              | Any Obstructions?    | N/A  | N/A  | Storm Grate/Utility Hazard? | N/A        |
|                                                                                                  | Obstruction Type     |      |      | Storm Grate/Utility Type    |            |
|                                                                                                  |                      | N/A  |      |                             | N/A        |
|                                                                                                  |                      |      | Yes  | Surface Condition? (G/P)    | Good       |
|                                                                                                  |                      |      | N/A  | Curb Slope (%)              | 15.8       |
|                                                                                                  |                      |      |      |                             |            |