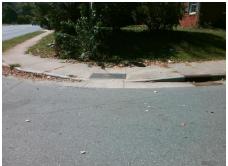

LT RP < 5%

N/
N/
PROW/ADA:

R304.5.3, R304.3.2

Total Cost: \$ 1600.00

| Field Measurements/Component Compliance  Compliance Description Data Compliance Description Data |                      |      |      |                             |            |
|--------------------------------------------------------------------------------------------------|----------------------|------|------|-----------------------------|------------|
| N/A                                                                                              | Ramp Length LT (in)  | 51.0 | N/A  | Ramp Length RT (in)         | 64.0       |
| Yes                                                                                              | Ramp Width LT (in)   | 72.0 | Yes  | Ramp Width RT (in)          | 72.0       |
| Yes                                                                                              | Ramp Slope LT (%)    | 0.9  | No   | Ramp Slope RT (%)           | 8.4        |
| No                                                                                               | Ramp XSlope LT (%)   | 2.2  | Yes  | Ramp XSlope RT (%)          | 2.0        |
| N/A                                                                                              | Landing Length (in)  | N/A  | N/A  | DWS Provided?               | N/A        |
| N/A                                                                                              | Landing Width (in)   | N/A  | N/A  | DWS Contrast?               | N/A        |
| N/A                                                                                              | Landing Slope (%)    | N/A  | N/A  | DWS Length (in)             | N/A        |
| N/A                                                                                              | Landing X Slope (%)  | N/A  | N/A  | DWS Full Width?             | N/A        |
| N/A                                                                                              | Landing Curb? (Y/N)  | N/A  | N/A  | DWS Offset (in)             | N/A        |
| N/A                                                                                              | Shared Landing?      | N/A  | IN/A | DWS Offset (III)            | N/A        |
| N/A                                                                                              | Gutter Ponding?      | N/A  | N/A  | Gutter Slope (%)            | N/A        |
| N/A                                                                                              | Gutter Lip Ht (in)   | N/A  | N/A  | Gutter X Slope (%)          | N/A        |
| N/A                                                                                              | Painted X Walk1?     | No.  | N/A  | Painted X Walk2?            | N/A        |
| N/A                                                                                              | X Walk 1 Direction   | To N | N/A  | X Walk 2 Direction          | N/A<br>N/A |
| NI/A                                                                                             |                      |      | NI/A |                             |            |
| N/A                                                                                              | X Walk 1 Width (in)  | N/A  | N/A  | X Walk 2 Width (in)         | N/A        |
|                                                                                                  | X Walk 1 Slope (%)   | 1.7  |      | X Walk 2 Slope (%)          | N/A        |
| N1/ A                                                                                            | X Walk 1 X Slope (%) | 0.2  | N1/A | X Walk 2 X Slope (%)        | N/A        |
| N/A                                                                                              | Ramp inside XWalk1?  | N/A  | N/A  | Ramp inside XWalk2?         | N/A        |
|                                                                                                  | Road Slope (%)       | N/A  | N/A  | Clear Space?                | N/A        |
|                                                                                                  | Road X Slope (%)     | N/A  | N/A  | Clear Space to XWalk (in)   | N/A        |
| N/A                                                                                              | Any Obstructions?    | N/A  | N/A  | Storm Grate/Utility Hazard? | N/A        |
|                                                                                                  | Obstruction Type     |      |      | Storm Grate/Utility Type    |            |
|                                                                                                  |                      | N/A  |      |                             | N/A        |
|                                                                                                  |                      |      | Yes  | Surface Condition? (G/P)    | Good       |
|                                                                                                  |                      |      | N/A  | Curb Slope (%)              | 15.8       |
|                                                                                                  |                      |      |      |                             |            |