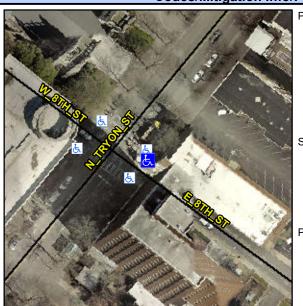

## Access Compliance Report Public Rights-of-Way (Curb Ramps)

Intersection ID: 11933 Main Street: N\_TRYON\_ST Cross Street: E\_8TH\_ST Location: E

ADA ID: 95F1D444045B Ramp Type: Perp Initial Pass/Fail: Fail Overall Compliance: No Severity Score: 12.5

## Field Measurements/Component Compliance

Street 1 Name E 8TH ST
Stop Condition-Street 2 Signal
Street 2 Name N/A
Stop Condition-Street 1 N/A

Possible Solutions:

Remove & Replace Entire Ramp.

Surveyor Notes: