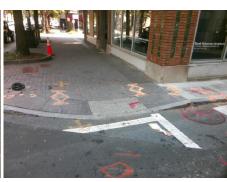

## Field Measurements/Component Compliance

Street 1 Name E 8TH ST
Stop Condition-Street 2 Signal
Street 2 Name N/A
Stop Condition-Street 1 N/A

Possible Solutions:

Remove & Replace Entire Ramp.

Surveyor Notes:

N/A

PROW/ADA:

R304.2.2

Total Cost: \$ 1850.00

| Field Measurements/Component Compnance |                       |       |                        |                             |      |
|----------------------------------------|-----------------------|-------|------------------------|-----------------------------|------|
| Compliance Description                 |                       | Data  | Compliance Description |                             | Data |
| N/A                                    | Ramp Length (in)      | 53.0  | No                     | Ramp Slope (%)              | 8.9  |
| Yes                                    | Ramp Width (in)       | 48.0  | Yes                    | Ramp XSlope (%)             | 1.8  |
| N/A                                    | Flare Type LT         | N/A   | N/A                    | Flare Type RT               | N/A  |
| N/A                                    | Flare Slope LT (%)    | N/A   | N/A                    | Flare Slope RT (%)          | N/A  |
| N/A                                    | Flare Traversable LT? | N/A   | N/A                    | Flare Traversable RT?       | N/A  |
| N/A                                    | Landing Length (in)   | N/A   | N/A                    | DWS Provided?               | N/A  |
| N/A                                    | Landing Width (in)    | N/A   | N/A                    | DWS Contrast?               | N/A  |
| N/A                                    | Landing Slope (%)     | N/A   | N/A                    | DWS Length (in)             | N/A  |
| N/A                                    | Landing X Slope (%)   | N/A   | N/A                    | DWS Full Width?             | N/A  |
| N/A                                    | Landing Curb? (Y/N)   | N/A   | N/A                    | DWS Offset (in)             | N/A  |
| N/A                                    | Shared Landing?       | N/A   |                        |                             |      |
| N/A                                    | Gutter Ponding?       | N/A   | N/A                    | Gutter Slope (%)            | N/A  |
| N/A                                    | Gutter Lip Ht (in)    | N/A   | N/A                    | Gutter X Slope (%)          | N/A  |
| N/A                                    | Painted X Walk1?      | Yes   | N/A                    | Painted X Walk2?            | N/A  |
|                                        | X Walk 1 Direction    | To SW |                        | X Walk 2 Direction          | N/A  |
| N/A                                    | X Walk 1 Width (in)   | 110.0 | N/A                    | X Walk 2 Width (in)         | N/A  |
|                                        | X Walk 1 Slope (%)    | 3.0   |                        | X Walk 2 Slope (%)          | N/A  |
|                                        | X Walk 1 X Slope (%)  | 6.1   |                        | X Walk 2 X Slope (%)        | N/A  |
| N/A                                    | Ramp inside XWalk1?   | Yes   | N/A                    | Ramp inside XWalk2?         | N/A  |
|                                        | Road Slope (%)        | N/A   | N/A                    | Clear Space?                | N/A  |
|                                        | Road X Slope (%)      | N/A   | N/A                    | Clear Space to XWalk (in)   | N/A  |
| N/A                                    | Any Obstructions?     | N/A   | N/A                    | Storm Grate/Utility Hazard? | N/A  |
|                                        | Obstruction Type      |       |                        | Storm Grate/Utility Type    |      |
|                                        |                       | N/A   |                        |                             | N/A  |
|                                        |                       |       | Yes                    | Surface Condition? (G/P)    | Good |