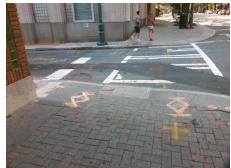

## Field Measurements/Component Compliance

Street 1 Name E 8TH ST
Stop Condition-Street 2 Signal
Street 2 Name N/A
Stop Condition-Street 1 N/A

Possible Solutions:

Remove & Replace Entire Ramp.

Surveyor Notes:

N/A

PROW/ADA:

R304.2.2

Total Cost: \$ 1850.00

| Field Measurements/Component Compnance |                       |       |                        |                             |      |
|----------------------------------------|-----------------------|-------|------------------------|-----------------------------|------|
| Compliance Description                 |                       | Data  | Compliance Description |                             | Data |
| N/A                                    | Ramp Length (in)      | 53.0  | No                     | Ramp Slope (%)              | 8.9  |
| Yes                                    | Ramp Width (in)       | 48.0  | Yes                    | Ramp XSlope (%)             | 1.8  |
| N/A                                    | Flare Type LT         | N/A   | N/A                    | Flare Type RT               | N/A  |
| N/A                                    | Flare Slope LT (%)    | N/A   | N/A                    | Flare Slope RT (%)          | N/A  |
| N/A                                    | Flare Traversable LT? | N/A   | N/A                    | Flare Traversable RT?       | N/A  |
| N/A                                    | Landing Length (in)   | N/A   | N/A                    | DWS Provided?               | N/A  |
| N/A                                    | Landing Width (in)    | N/A   | N/A                    | DWS Contrast?               | N/A  |
| N/A                                    | Landing Slope (%)     | N/A   | N/A                    | DWS Length (in)             | N/A  |
| N/A                                    | Landing X Slope (%)   | N/A   | N/A                    | DWS Full Width?             | N/A  |
| N/A                                    | Landing Curb? (Y/N)   | N/A   | N/A                    | DWS Offset (in)             | N/A  |
| N/A                                    | Shared Landing?       | N/A   |                        |                             |      |
| N/A                                    | Gutter Ponding?       | N/A   | N/A                    | Gutter Slope (%)            | N/A  |
| N/A                                    | Gutter Lip Ht (in)    | N/A   | N/A                    | Gutter X Slope (%)          | N/A  |
| N/A                                    | Painted X Walk1?      | Yes   | N/A                    | Painted X Walk2?            | N/A  |
|                                        | X Walk 1 Direction    | To SW |                        | X Walk 2 Direction          | N/A  |
| N/A                                    | X Walk 1 Width (in)   | 110.0 | N/A                    | X Walk 2 Width (in)         | N/A  |
|                                        | X Walk 1 Slope (%)    | 3.0   |                        | X Walk 2 Slope (%)          | N/A  |
|                                        | X Walk 1 X Slope (%)  | 6.1   |                        | X Walk 2 X Slope (%)        | N/A  |
| N/A                                    | Ramp inside XWalk1?   | Yes   | N/A                    | Ramp inside XWalk2?         | N/A  |
|                                        | Road Slope (%)        | N/A   | N/A                    | Clear Space?                | N/A  |
|                                        | Road X Slope (%)      | N/A   | N/A                    | Clear Space to XWalk (in)   | N/A  |
| N/A                                    | Any Obstructions?     | N/A   | N/A                    | Storm Grate/Utility Hazard? | N/A  |
|                                        | Obstruction Type      |       |                        | Storm Grate/Utility Type    |      |
|                                        |                       | N/A   |                        |                             | N/A  |
|                                        |                       |       | Yes                    | Surface Condition? (G/P)    | Good |