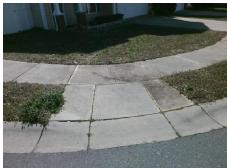

## **Access Compliance Report Public Rights-of-Way** (Curb Ramps)

Intersection ID: 31885 Main Street: SLALOM HILL RD Cross Street: SPRUCE\_PEAK\_RD Location: SW ADA ID: 95F92E42D219 Ramp Type: PerpDiag Initial Pass/Fail: Fail **Overall Compliance: No Severity Score:** 10

**Codes/Mitigation Info/Possible Solution** 

Street 1 Name Stop Condition-Street 2 Street 2 Name Stop Condition-Street 1 **SPRUCE PEAK RD** None **SLALOM HILL RD** StopSign

Possible Solutions: Remove & Replace Curb Ramp With Two New Directional Ramps or Equivalent. Surveyor Notes: N/A PROW/ADA: R304.5.1, R304.5.3

Total Cost: 3200.00

| Field Measurements/Component Compliance |                       |      |      |                       |                         |      |
|-----------------------------------------|-----------------------|------|------|-----------------------|-------------------------|------|
| Compliance Description                  |                       | Data | Comp | liance                | Description             | Data |
| N/A                                     | Ramp Length (in)      | 46.0 | Yes  | Ram                   | Slope (%)               | 6.3  |
| No                                      | Ramp Width (in)       | 39.0 | No   | Ram                   | XSlope (%)              | 3.6  |
| N/A                                     | Flare Type LT         | N/A  | N/A  | I/A Flare Type RT     |                         | N/A  |
| N/A                                     | Flare Slope LT (%)    | N/A  | N/A  | Flare                 | Slope RT (%)            | N/A  |
| N/A                                     | Flare Traversable LT? | N/A  | N/A  | Flare Traversable RT? |                         | N/A  |
| N/A                                     | Landing Length (in)   | N/A  | N/A  | DWS                   | Provided?               | N/A  |
| N/A                                     | Landing Width (in)    | N/A  | N/A  | DWS                   | Contrast?               | N/A  |
| N/A                                     | Landing Slope (%)     | N/A  | N/A  | DWS                   | Length (in)             | N/A  |
| N/A                                     | Landing X Slope (%)   | N/A  | N/A  | DWS                   | Full Width?             | N/A  |
| N/A                                     | Landing Curb? (Y/N)   | N/A  | N/A  | DWS                   | Offset (in)             | N/A  |
| N/A                                     | Shared Landing?       | N/A  |      |                       |                         |      |
| N/A                                     | Gutter Ponding?       | N/A  | N/A  | Gutte                 | er Slope (%)            | N/A  |
| N/A                                     | Gutter Lip Ht (in)    | N/A  | N/A  | Gutte                 | er X Slope (%)          | N/A  |
| N/A                                     | Painted X Walk1?      | No   | N/A  | Paint                 | ed X Walk2?             | No   |
|                                         | X Walk 1 Direction    | То Е |      | X Wa                  | lk 2 Direction          | To N |
| N/A                                     | X Walk 1 Width (in)   | N/A  | N/A  | X Wa                  | lk 2 Width (in)         | N/A  |
|                                         | X Walk 1 Slope (%)    | 6.0  |      | X Wa                  | lk 2 Slope (%)          | 2.5  |
|                                         | X Walk 1 X Slope (%)  | 2.5  |      | X Wa                  | lk 2 X Slope (%)        | 4.1  |
| N/A                                     | Ramp inside XWalk1?   | N/A  | N/A  | Ram                   | o inside XWalk2?        | N/A  |
|                                         | Road Slope (%)        | 1.5  | N/A  | Clear                 | Space?                  | N/A  |
|                                         | Road X Slope (%)      | 4.8  | N/A  | Clear                 | Space to XWalk (in)     | N/A  |
| N/A                                     | Any Obstructions?     | N/A  | N/A  | Storn                 | n Grate/Utility Hazard? | N/A  |
|                                         | Obstruction Type      |      |      | Storn                 | n Grate/Utility Type    |      |
|                                         |                       | N/A  |      |                       |                         | N/A  |
|                                         |                       |      | Yes  | Surfa                 | ce Condition? (G/P)     | Good |
|                                         |                       |      |      |                       |                         |      |