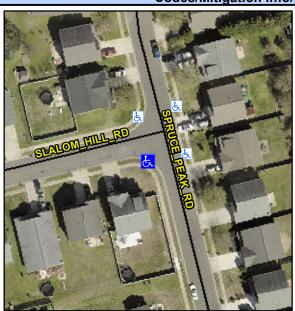

## **Access Compliance Report Public Rights-of-Way** (Curb Ramps)

Intersection ID: 31885 Main Street: SLALOM HILL RD Cross Street: SPRUCE\_PEAK\_RD Location: SW ADA ID: 95F92E42D219 Ramp Type: PerpDiag Initial Pass/Fail: Fail **Overall Compliance: No Severity Score:** 10