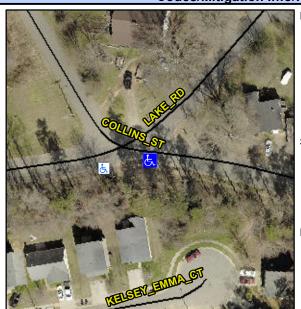

## Access Compliance Report Public Rights-of-Way (Curb Ramps)

Intersection ID: 6379Main Street: COLLINS\_STCross Street: LAKE\_RDLocation:SEADA ID: 9603466E57D4Ramp Type: PerpInitial Pass/Fail: FailOverall Compliance: NoSeverity Score:22.5