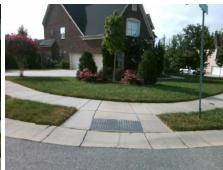

## **Access Compliance Report Public Rights-of-Way** (Curb Ramps)

Intersection ID: 49126 Main Street: CARLOTA\_CT **Cross Street: LEGOLAS LN** Location: SE ADA ID: 9603BCA336D4 Ramp Type: PerpDiag Initial Pass/Fail: Fail **Overall Compliance: No Severity Score:** 10

**Codes/Mitigation Info/Possible Solution** 

**CARLOTA CT** Street 1 Name Stop Condition-Street 2 StopSign Street 2 Name **LEGOLAS LN** Stop Condition-Street 1 None

Possible Solutions: Remove & Replace Curb Ramp With Two New Directional Ramps or Equivalent. Surveyor Notes: N/A PROW/ADA: Not Found, R304.5.1, R304.5.3