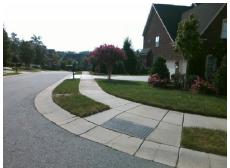

## **Access Compliance Report Public Rights-of-Way** (Curb Ramps)

Intersection ID: 49126 Main Street: CARLOTA\_CT **Cross Street: LEGOLAS LN** Location: SE ADA ID: 9603BCA336D4 Ramp Type: PerpDiag Initial Pass/Fail: Fail **Overall Compliance: No Severity Score:** 10

**Codes/Mitigation Info/Possible Solution** 

**CARLOTA CT** Street 1 Name Stop Condition-Street 2 StopSign Street 2 Name **LEGOLAS LN** Stop Condition-Street 1 None

Possible Solutions: Remove & Replace Curb Ramp With Two New Directional Ramps or Equivalent. Surveyor Notes: N/A PROW/ADA: Not Found, R304.5.1, R304.5.3