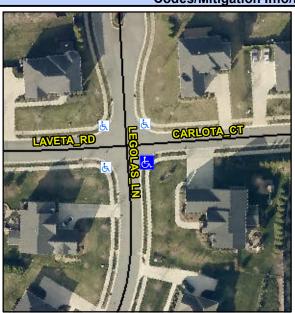

## **Access Compliance Report Public Rights-of-Way** (Curb Ramps)

Intersection ID: 49126 Main Street: CARLOTA\_CT **Cross Street: LEGOLAS LN** Location: SE ADA ID: 9603BCA336D4 Ramp Type: PerpDiag Initial Pass/Fail: Fail **Overall Compliance: No Severity Score:** 10