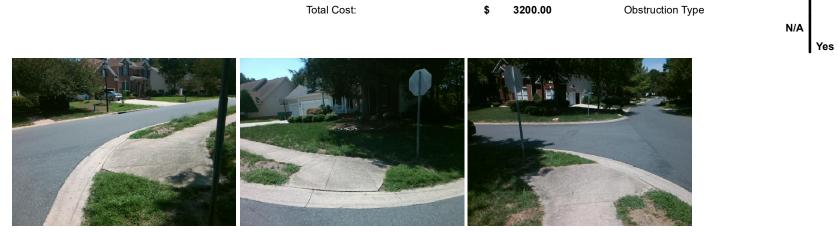

## Access Compliance Report Public Rights-of-Way (Curb Ramps)

| Intersection ID: 27255 Main Street: BACK_RIDGE_RD |                                         |                                            | Cross   | Cross Street: ROCK_DOVE_CT                     |                       |                             |      | Location:                   | S         |
|---------------------------------------------------|-----------------------------------------|--------------------------------------------|---------|------------------------------------------------|-----------------------|-----------------------------|------|-----------------------------|-----------|
| ADA ID: 96048949A109                              | DA ID: 96048949A109 Ramp Type: PerpDiag |                                            |         | Initial Pass/Fail: Fail Overall Compliance: No |                       |                             |      | o Severity Score:           | 72.5      |
| Codes/Mitigation Info/Possible Solution           |                                         |                                            |         | Field Measurements/Component Compliance        |                       |                             |      |                             |           |
|                                                   |                                         | Possible Solutions:                        |         | Compliance Description                         |                       | Data Compliance Description |      | Data                        |           |
| KON 100                                           | 119                                     | Remove & Replace Curb Ramp                 | With    | N/A                                            | Ramp Length (in)      | 96.0                        | No   | Ramp Slope (%)              | 11.9      |
|                                                   |                                         | Two New Directional Ramps or               |         | No                                             | Ramp Width (in)       | 30.0                        | No   | Ramp XSlope (%)             | 11.7      |
|                                                   |                                         | Equivalent.                                |         | N/A                                            | Flare Type LT         | N/A                         | N/A  | Flare Type RT               | N/A       |
|                                                   |                                         |                                            |         | N/A                                            | Flare Slope LT (%)    | N/A                         | N/A  | Flare Slope RT (%)          | N/A       |
| Dr.                                               |                                         |                                            |         | N/A                                            | Flare Traversable LT? | N/A                         | N/A  | Flare Traversable RT?       | N/A       |
|                                                   |                                         | Surveyor Notes:                            |         | N/A                                            | Landing Length (in)   | N/A                         |      | DWS Provided?               | N/A       |
|                                                   |                                         |                                            |         | N/A                                            | Landing Width (in)    | N/A                         | N/A  | DWS Contrast?               | N/A       |
|                                                   |                                         | N/A                                        |         | N/A                                            | Landing Slope (%)     | N/A                         |      | DWS Length (in)             | N/A       |
|                                                   |                                         | N/A                                        |         | N/A                                            | Landing X Slope (%)   | N/A                         | N/A  | DWS Full Width?             | N/A       |
|                                                   |                                         |                                            |         | N/A                                            | Landing Curb? (Y/N)   | N/A                         |      | DWS Offset (in)             | N/A       |
|                                                   |                                         |                                            |         | N/A                                            | Shared Landing?       | N/A                         |      | Dire enour (iii)            |           |
|                                                   |                                         | PROW/ADA:                                  |         | N/A                                            | Gutter Ponding?       | N/A                         | N/A  | Gutter Slope (%)            | N/A       |
|                                                   |                                         |                                            |         | N/A                                            | Gutter Lip Ht (in)    | N/A                         | N/A  | Gutter X Slope (%)          | N/A       |
|                                                   |                                         | Not Found, R304.5.1, R304.2.2,<br>R304.5.3 |         | N/A                                            | Painted X Walk1?      | N/A<br>No                   |      | Painted X Walk2?            | N/A<br>No |
|                                                   |                                         |                                            |         | N/A                                            | X Walk 1 Direction    | To NE                       | IN/A | X Walk 2 Direction          | To NW     |
|                                                   |                                         |                                            |         | N/A                                            | X Walk 1 Width (in)   | N/A                         | N/A  |                             | N/A       |
|                                                   |                                         |                                            |         | N/A                                            | ( )                   |                             | N/A  | X Walk 2 Width (in)         |           |
|                                                   | ACK RIDGE RD                            |                                            |         |                                                | X Walk 1 Slope (%)    | 3.9                         |      | X Walk 2 Slope (%)          | 4.0       |
| Stop Condition-Street 2                           | None                                    |                                            |         |                                                | X Walk 1 X Slope (%)  | 5.1                         |      | X Walk 2 X Slope (%)        | 8.8       |
|                                                   | OCK DOVE CT                             |                                            |         | N/A                                            | Ramp inside XWalk1?   | N/A                         |      | Ramp inside XWalk2?         | N/A       |
| Stop Condition-Street 1                           | StopSign                                |                                            |         |                                                | Road Slope (%)        | 9.0                         |      | Clear Space?                | N/A       |
|                                                   |                                         |                                            |         |                                                | Road X Slope (%)      | 2.4                         | N/A  | Clear Space to XWalk (in)   | N/A       |
|                                                   |                                         |                                            |         | N/A                                            | Any Obstructions?     | N/A                         | N/A  | Storm Grate/Utility Hazard? | N/A       |
|                                                   |                                         | Total Cost: \$                             | 3200.00 |                                                | Obstruction Type      |                             |      | Storm Grate/Utility Type    |           |
|                                                   |                                         |                                            |         |                                                |                       | N/A                         |      |                             | N/A       |