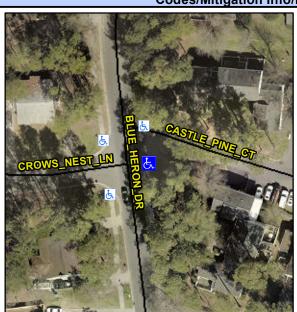

## **Access Compliance Report Public Rights-of-Way** (Curb Ramps)

Intersection ID: 32102 Main Street: BLUE HERON DR Cross Street: CASTLE\_PINE\_CT Location: ADA ID: 9607FE9166D0 Ramp Type: Directional2 Initial Pass/Fail: Fail **Overall Compliance: No Severity Score:** 1.25