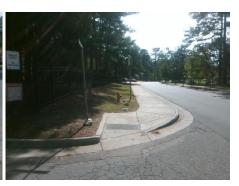

## Field Measurements/Component Compliance

**CASTLE PINE CT** Street 1 Name Stop Condition-Street 1 StopSign Street 2 Name N/A Stop Condition-Street 2 N/A

Possible Solutions: Remove & Replace Entire Ramp. Surveyor Notes: N/A PROW/ADA: R304.5.3

Total Cost: 1800.00

| Field Measurements/Component Compliance |                       |       |            |       |                         |      |
|-----------------------------------------|-----------------------|-------|------------|-------|-------------------------|------|
| Compliance Description                  |                       | Data  | Compliance |       | Description             | Data |
| N/A                                     | Ramp Length (in)      | 86.0  | N/A        | Grad  | e Break?                | N/A  |
| Yes                                     | Ramp Width (in)       | 50.0  | N/A        | Grad  | e Break Slope (%)       | 0.0  |
| Yes                                     | Ramp Slope (%)        | 7.5   | N/A        | Grad  | e Break XSlope (%)      | 0.0  |
| No                                      | Ramp XSlope (%)       | 4.7   |            |       |                         |      |
| N/A                                     | Flare Type LT         | N/A   | N/A        | Flare | Type RT                 | N/A  |
| N/A                                     | Flare Slope LT (%)    | N/A   | N/A        | Flare | Slope RT (%)            | 0.0  |
| N/A                                     | Flare Traversable LT? | N/A   | N/A        | Flare | Traversable RT?         | N/A  |
| N/A                                     | Landing Length (in)   | 0.0   | N/A        | DWS   | Provided?               | N/A  |
| N/A                                     | Landing Width (in)    | 0.0   | N/A        | DWS   | Contrast?               | N/A  |
| N/A                                     | Landing Slope (%)     | 0.0   | N/A        | DWS   | Length (in)             | N/A  |
| N/A                                     | Landing X Slope (%)   | 0.0   | N/A        | DWS   | Full Width?             | N/A  |
| N/A                                     | Landing Curb? (Y/N)   | N/A   | N/A        | DWS   | Offset LT (in)          | N/A  |
| N/A                                     | Shared Landing?       | N/A   | N/A        | DWS   | Offset RT (in)          | N/A  |
| N/A                                     | Gutter Ponding?       | 0.0   | N/A        | Gutte | r Slope (%)             | N/A  |
| N/A                                     | Gutter Lip Ht (in)    | 0.0   | N/A        | Gutte | er X Slope (%)          | N/A  |
| N/A                                     | Painted X Walk1?      | No    |            | Road  | Slope (%)               | 3.   |
|                                         | X Walk 1 Direction    | To NW |            | Road  | X Slope (%)             | 2.   |
|                                         | X Walk 1 Width (in)   | N/A   |            | Clear | Space?                  | N/A  |
|                                         | X Walk 1 Slope (%)    | 3.4   | N/A        | Clear | Space to XWalk (in)     | N/A  |
|                                         | X Walk 1 X Slope (%)  | 2.9   | N/A        | Storn | n Grate/Utility Hazard? | N/A  |
| N/A                                     | Ramp inside XWalk1?   | N/A   |            | Storn | n Grate/Utility Type    |      |
| N/A                                     | Any Obstructions?     | N/A   |            |       |                         | N/A  |
|                                         | Obstruction Type      |       | Yes        | Surfa | ce Condition? (G/P)     | Good |
|                                         |                       | N/A   | N/A        | Curb  | Slope (%)               | 8.   |
|                                         |                       |       |            |       |                         |      |