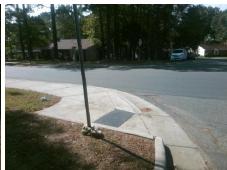

## Field Measurements/Component Compliance

**CASTLE PINE CT** Street 1 Name Stop Condition-Street 1 StopSign Street 2 Name N/A Stop Condition-Street 2 N/A

Possible Solutions: Remove & Replace Entire Ramp. Surveyor Notes: N/A PROW/ADA: R304.5.3

Total Cost: 1800.00

| Field Measurements/Component Compliance |                       |       |            |       |                         |      |
|-----------------------------------------|-----------------------|-------|------------|-------|-------------------------|------|
| Compliance Description                  |                       | Data  | Compliance |       | Description             | Data |
| N/A                                     | Ramp Length (in)      | 86.0  | N/A        | Grad  | e Break?                | N/A  |
| Yes                                     | Ramp Width (in)       | 50.0  | N/A        | Grad  | e Break Slope (%)       | 0.0  |
| Yes                                     | Ramp Slope (%)        | 7.5   | N/A        | Grad  | e Break XSlope (%)      | 0.0  |
| No                                      | Ramp XSlope (%)       | 4.7   |            |       |                         |      |
| N/A                                     | Flare Type LT         | N/A   | N/A        | Flare | Type RT                 | N/A  |
| N/A                                     | Flare Slope LT (%)    | N/A   | N/A        | Flare | Slope RT (%)            | 0.0  |
| N/A                                     | Flare Traversable LT? | N/A   | N/A        | Flare | Traversable RT?         | N/A  |
| N/A                                     | Landing Length (in)   | 0.0   | N/A        | DWS   | Provided?               | N/A  |
| N/A                                     | Landing Width (in)    | 0.0   | N/A        | DWS   | Contrast?               | N/A  |
| N/A                                     | Landing Slope (%)     | 0.0   | N/A        | DWS   | Length (in)             | N/A  |
| N/A                                     | Landing X Slope (%)   | 0.0   | N/A        | DWS   | Full Width?             | N/A  |
| N/A                                     | Landing Curb? (Y/N)   | N/A   | N/A        | DWS   | Offset LT (in)          | N/A  |
| N/A                                     | Shared Landing?       | N/A   | N/A        | DWS   | Offset RT (in)          | N/A  |
| N/A                                     | Gutter Ponding?       | 0.0   | N/A        | Gutte | r Slope (%)             | N/A  |
| N/A                                     | Gutter Lip Ht (in)    | 0.0   | N/A        | Gutte | er X Slope (%)          | N/A  |
| N/A                                     | Painted X Walk1?      | No    |            | Road  | Slope (%)               | 3.   |
|                                         | X Walk 1 Direction    | To NW |            | Road  | X Slope (%)             | 2.   |
|                                         | X Walk 1 Width (in)   | N/A   |            | Clear | Space?                  | N/A  |
|                                         | X Walk 1 Slope (%)    | 3.4   | N/A        | Clear | Space to XWalk (in)     | N/A  |
|                                         | X Walk 1 X Slope (%)  | 2.9   | N/A        | Storn | n Grate/Utility Hazard? | N/A  |
| N/A                                     | Ramp inside XWalk1?   | N/A   |            | Storn | n Grate/Utility Type    |      |
| N/A                                     | Any Obstructions?     | N/A   |            |       |                         | N/A  |
|                                         | Obstruction Type      |       | Yes        | Surfa | ce Condition? (G/P)     | Good |
|                                         |                       | N/A   | N/A        | Curb  | Slope (%)               | 8.   |
|                                         |                       |       |            |       |                         |      |