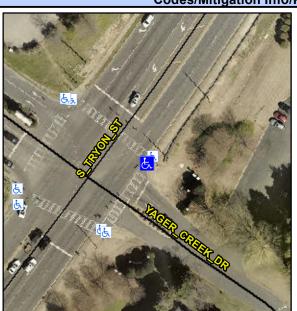

## **Access Compliance Report Public Rights-of-Way** (Curb Ramps)

Intersection ID: 20640 Main Street: S TRYON ST Cross Street: YAGER CREEK DR Location: Ε ADA ID: 9608D944AB16 Ramp Type: Perp Initial Pass/Fail: Fail **Overall Compliance: No Severity Score:** 37.5

## Field Measurements/Component Compliance

YAGER CREEK DR Street 1 Name Stop Condition-Street 2 Signal Street 2 Name N/A Stop Condition-Street 1 N/A Possible Solutions: Remove & Replace Entire Ramp. Surveyor Notes: N/A PROW/ADA: Not Found, R304.2.2, R304.5.3