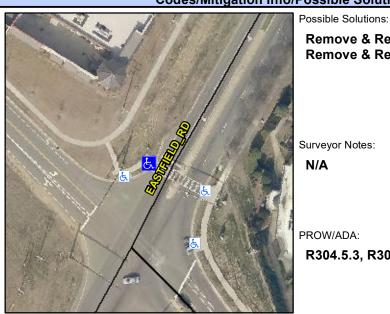

## **Access Compliance Report Public Rights-of-Way** (Curb Ramps)

Intersection ID: 2601 Main Street: PROSPERITY CHURCH RD **Cross Street: EASTFIELD RD** Location: N ADA ID: 960F5C449061 Ramp Type: Perp Initial Pass/Fail: Pass **Overall Compliance: No Severity Score:** 5.25

**Codes/Mitigation Info/Possible Solution** 

## Field Measurements/Component Compliance

Street 1 Stop Co Street 2 Stop Co

Remove & Replace Entire Ramp. Remove & Replace Gutter.

Surveyor Notes:

N/A

PROW/ADA:

R304.5.3, R304.5.4

| 1 Name            | EASTFIELD RD |
|-------------------|--------------|
| ondition-Street 2 | Signal       |
| 2 Name            | N/A          |
| ondition-Street 1 | N/A          |
|                   |              |
|                   |              |