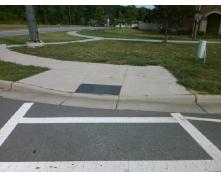

Total Cost: 2600.00

| Compli | iance Description     | Data   | Compli | ance Description            | Data |
|--------|-----------------------|--------|--------|-----------------------------|------|
| N/A    | Ramp Length (in)      | 60.0   | Yes    | Ramp Slope (%)              | 7.2  |
| Yes    | Ramp Width (in)       | 48.0   | No     | Ramp XSlope (%)             | 2.3  |
| N/A    | Flare Type LT         | Sloped | N/A    | Flare Type RT               | N/A  |
| N/A    | Flare Slope LT (%)    | 8.9    | N/A    | Flare Slope RT (%)          | 7.5  |
| N/A    | Flare Traversable LT? | Yes    | N/A    | Flare Traversable RT?       | No   |
| Yes    | Landing Length (in)   | 60.0   | Yes    | DWS Provided?               | Yes  |
| Yes    | Landing Width (in)    | 48.0   | Yes    | DWS Contrast?               | Yes  |
| Yes    | Landing Slope (%)     | 1.9    | Yes    | DWS Length (in)             | 24.0 |
| No     | Landing X Slope (%)   | 2.2    | Yes    | DWS Full Width?             | Yes  |
| N/A    | Landing Curb? (Y/N)   | No     | Yes    | DWS Offset (in)             | 1.5  |
| N/A    | Shared Landing?       | No     |        |                             |      |
| Yes    | Gutter Ponding?       | No     | No     | Gutter Slope (%)            | 5.3  |
| Yes    | Gutter Lip Ht (in)    | 0.0    | Yes    | Gutter X Slope (%)          | 1.1  |
| N/A    | Painted X Walk1?      | Yes    | N/A    | Painted X Walk2?            | N/A  |
|        | X Walk 1 Direction    | To SE  |        | X Walk 2 Direction          | N/A  |
| N/A    | X Walk 1 Width (in)   | 114.0  | N/A    | X Walk 2 Width (in)         | N/A  |
|        | X Walk 1 Slope (%)    | 2.6    |        | X Walk 2 Slope (%)          | N/A  |
|        | X Walk 1 X Slope (%)  | 1.8    |        | X Walk 2 X Slope (%)        | N/A  |
| Yes    | Ramp inside XWalk1?   | Yes    | N/A    | Ramp inside XWalk2?         | N/A  |
|        | Road Slope (%)        | N/A    | N/A    | Clear Space?                | Yes  |
|        | Road X Slope (%)      | N/A    | N/A    | Clear Space to XWalk (in)   | N/A  |
| Yes    | Any Obstructions?     | No     | Yes    | Storm Grate/Utility Hazard? | No   |
|        | Obstruction Type      |        |        | Storm Grate/Utility Type    |      |
|        |                       | N/A    |        |                             | N/A  |
|        |                       |        |        |                             |      |

Yes

Surface Condition? (G/P)

Good