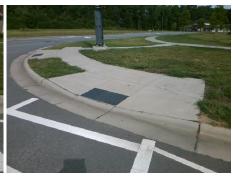

Total Cost: 2600.00

| Compli | iance Description     | Data   | Compli | ance Description            | Data |
|--------|-----------------------|--------|--------|-----------------------------|------|
| N/A    | Ramp Length (in)      | 60.0   | Yes    | Ramp Slope (%)              | 7.2  |
| Yes    | Ramp Width (in)       | 48.0   | No     | Ramp XSlope (%)             | 2.3  |
| N/A    | Flare Type LT         | Sloped | N/A    | Flare Type RT               | N/A  |
| N/A    | Flare Slope LT (%)    | 8.9    | N/A    | Flare Slope RT (%)          | 7.5  |
| N/A    | Flare Traversable LT? | Yes    | N/A    | Flare Traversable RT?       | No   |
| Yes    | Landing Length (in)   | 60.0   | Yes    | DWS Provided?               | Yes  |
| Yes    | Landing Width (in)    | 48.0   | Yes    | DWS Contrast?               | Yes  |
| Yes    | Landing Slope (%)     | 1.9    | Yes    | DWS Length (in)             | 24.0 |
| No     | Landing X Slope (%)   | 2.2    | Yes    | DWS Full Width?             | Yes  |
| N/A    | Landing Curb? (Y/N)   | No     | Yes    | DWS Offset (in)             | 1.5  |
| N/A    | Shared Landing?       | No     |        |                             |      |
| Yes    | Gutter Ponding?       | No     | No     | Gutter Slope (%)            | 5.3  |
| Yes    | Gutter Lip Ht (in)    | 0.0    | Yes    | Gutter X Slope (%)          | 1.1  |
| N/A    | Painted X Walk1?      | Yes    | N/A    | Painted X Walk2?            | N/A  |
|        | X Walk 1 Direction    | To SE  |        | X Walk 2 Direction          | N/A  |
| N/A    | X Walk 1 Width (in)   | 114.0  | N/A    | X Walk 2 Width (in)         | N/A  |
|        | X Walk 1 Slope (%)    | 2.6    |        | X Walk 2 Slope (%)          | N/A  |
|        | X Walk 1 X Slope (%)  | 1.8    |        | X Walk 2 X Slope (%)        | N/A  |
| Yes    | Ramp inside XWalk1?   | Yes    | N/A    | Ramp inside XWalk2?         | N/A  |
|        | Road Slope (%)        | N/A    | N/A    | Clear Space?                | Yes  |
|        | Road X Slope (%)      | N/A    | N/A    | Clear Space to XWalk (in)   | N/A  |
| Yes    | Any Obstructions?     | No     | Yes    | Storm Grate/Utility Hazard? | No   |
|        | Obstruction Type      |        |        | Storm Grate/Utility Type    |      |
|        |                       | N/A    |        |                             | N/A  |
|        |                       |        |        |                             |      |

Yes

Surface Condition? (G/P)

Good