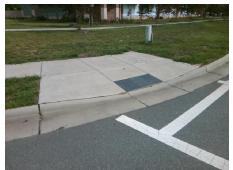

Total Cost: 2600.00

| Compli | iance Description     | Data   | Compli | ance Description            | Data |
|--------|-----------------------|--------|--------|-----------------------------|------|
| N/A    | Ramp Length (in)      | 60.0   | Yes    | Ramp Slope (%)              | 7.2  |
| Yes    | Ramp Width (in)       | 48.0   | No     | Ramp XSlope (%)             | 2.3  |
| N/A    | Flare Type LT         | Sloped | N/A    | Flare Type RT               | N/A  |
| N/A    | Flare Slope LT (%)    | 8.9    | N/A    | Flare Slope RT (%)          | 7.5  |
| N/A    | Flare Traversable LT? | Yes    | N/A    | Flare Traversable RT?       | No   |
| Yes    | Landing Length (in)   | 60.0   | Yes    | DWS Provided?               | Yes  |
| Yes    | Landing Width (in)    | 48.0   | Yes    | DWS Contrast?               | Yes  |
| Yes    | Landing Slope (%)     | 1.9    | Yes    | DWS Length (in)             | 24.0 |
| No     | Landing X Slope (%)   | 2.2    | Yes    | DWS Full Width?             | Yes  |
| N/A    | Landing Curb? (Y/N)   | No     | Yes    | DWS Offset (in)             | 1.5  |
| N/A    | Shared Landing?       | No     |        |                             |      |
| Yes    | Gutter Ponding?       | No     | No     | Gutter Slope (%)            | 5.3  |
| Yes    | Gutter Lip Ht (in)    | 0.0    | Yes    | Gutter X Slope (%)          | 1.1  |
| N/A    | Painted X Walk1?      | Yes    | N/A    | Painted X Walk2?            | N/A  |
|        | X Walk 1 Direction    | To SE  |        | X Walk 2 Direction          | N/A  |
| N/A    | X Walk 1 Width (in)   | 114.0  | N/A    | X Walk 2 Width (in)         | N/A  |
|        | X Walk 1 Slope (%)    | 2.6    |        | X Walk 2 Slope (%)          | N/A  |
|        | X Walk 1 X Slope (%)  | 1.8    |        | X Walk 2 X Slope (%)        | N/A  |
| Yes    | Ramp inside XWalk1?   | Yes    | N/A    | Ramp inside XWalk2?         | N/A  |
|        | Road Slope (%)        | N/A    | N/A    | Clear Space?                | Yes  |
|        | Road X Slope (%)      | N/A    | N/A    | Clear Space to XWalk (in)   | N/A  |
| Yes    | Any Obstructions?     | No     | Yes    | Storm Grate/Utility Hazard? | No   |
|        | Obstruction Type      |        |        | Storm Grate/Utility Type    |      |
|        |                       | N/A    |        |                             | N/A  |
|        |                       |        |        |                             |      |

Yes

Surface Condition? (G/P)

Good