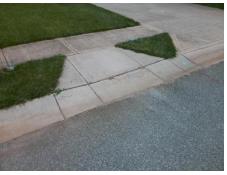

## **Access Compliance Report Public Rights-of-Way** (Curb Ramps)

Intersection ID: 2550 Main Street: ABBOTTSGATE\_LN **Cross Street: WHITEGATE\_LN** Location: W **Overall Compliance: No** ADA ID: 96118981C5AB Ramp Type: Perp Initial Pass/Fail: Fail **Severity Score:** 12.5

Total Cost: 1850.00

| Field Measurements/Component Compliance |                       |       |      |                             |      |  |  |
|-----------------------------------------|-----------------------|-------|------|-----------------------------|------|--|--|
| Compliance Description                  |                       | Data  | Comp | liance Description          | Data |  |  |
| N/A                                     | Ramp Length (in)      | 46.0  | No   | Ramp Slope (%)              | 9.7  |  |  |
| Yes                                     | Ramp Width (in)       | 48.0  | Yes  | Ramp XSlope (%)             | 0.3  |  |  |
| N/A                                     | Flare Type LT         | N/A   | N/A  | Flare Type RT               | N/A  |  |  |
| N/A                                     | Flare Slope LT (%)    | N/A   | N/A  | Flare Slope RT (%)          | N/A  |  |  |
| N/A                                     | Flare Traversable LT? | N/A   | N/A  | Flare Traversable RT?       | N/A  |  |  |
| N/A                                     | Landing Length (in)   | N/A   | N/A  | DWS Provided?               | N/A  |  |  |
| N/A                                     | Landing Width (in)    | N/A   | N/A  | DWS Contrast?               | N/A  |  |  |
| N/A                                     | Landing Slope (%)     | N/A   | N/A  | DWS Length (in)             | N/A  |  |  |
| N/A                                     | Landing X Slope (%)   | N/A   | N/A  | DWS Full Width?             | N/A  |  |  |
| N/A                                     | Landing Curb? (Y/N)   | N/A   | N/A  | DWS Offset (in)             | N/A  |  |  |
| N/A                                     | Shared Landing?       | N/A   |      |                             |      |  |  |
| N/A                                     | Gutter Ponding?       | N/A   | N/A  | Gutter Slope (%)            | N/A  |  |  |
| N/A                                     | Gutter Lip Ht (in)    | N/A   | N/A  | Gutter X Slope (%)          | N/A  |  |  |
| N/A                                     | Painted X Walk1?      | No    | N/A  | Painted X Walk2?            | N/A  |  |  |
|                                         | X Walk 1 Direction    | To NE |      | X Walk 2 Direction          | N/A  |  |  |
| N/A                                     | X Walk 1 Width (in)   | N/A   | N/A  | X Walk 2 Width (in)         | N/A  |  |  |
|                                         | X Walk 1 Slope (%)    | 2.6   |      | X Walk 2 Slope (%)          | N/A  |  |  |
|                                         | X Walk 1 X Slope (%)  | 0.5   |      | X Walk 2 X Slope (%)        | N/A  |  |  |
| N/A                                     | Ramp inside XWalk1?   | N/A   | N/A  | Ramp inside XWalk2?         | N/A  |  |  |
|                                         | Road Slope (%)        | N/A   | N/A  | Clear Space?                | N/A  |  |  |
|                                         | Road X Slope (%)      | N/A   | N/A  | Clear Space to XWalk (in)   | N/A  |  |  |
| N/A                                     | Any Obstructions?     | N/A   | N/A  | Storm Grate/Utility Hazard? | N/A  |  |  |
|                                         | Obstruction Type      |       |      | Storm Grate/Utility Type    |      |  |  |
|                                         |                       | N/A   |      |                             | N/A  |  |  |
|                                         |                       |       | Yes  | Surface Condition? (G/P)    | Good |  |  |
|                                         |                       |       |      |                             |      |  |  |