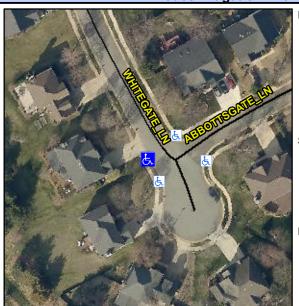

## **Access Compliance Report Public Rights-of-Way** (Curb Ramps)

Intersection ID: 2550 Main Street: ABBOTTSGATE\_LN **Cross Street: WHITEGATE\_LN** Location: W **Overall Compliance: No** ADA ID: 96118981C5AB Ramp Type: Perp Initial Pass/Fail: Fail **Severity Score:** 12.5