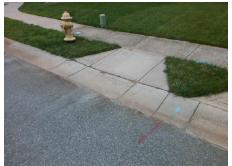

## **Access Compliance Report Public Rights-of-Way** (Curb Ramps)

Intersection ID: 2550 Main Street: ABBOTTSGATE\_LN **Cross Street: WHITEGATE\_LN** Location: W **Overall Compliance: No** ADA ID: 96118981C5AB Ramp Type: Perp Initial Pass/Fail: Fail **Severity Score:** 12.5

Total Cost: 1850.00

| Field Measurements/Component Compliance |                       |       |      |                             |      |  |  |
|-----------------------------------------|-----------------------|-------|------|-----------------------------|------|--|--|
| Compliance Description                  |                       | Data  | Comp | liance Description          | Data |  |  |
| N/A                                     | Ramp Length (in)      | 46.0  | No   | Ramp Slope (%)              | 9.7  |  |  |
| Yes                                     | Ramp Width (in)       | 48.0  | Yes  | Ramp XSlope (%)             | 0.3  |  |  |
| N/A                                     | Flare Type LT         | N/A   | N/A  | Flare Type RT               | N/A  |  |  |
| N/A                                     | Flare Slope LT (%)    | N/A   | N/A  | Flare Slope RT (%)          | N/A  |  |  |
| N/A                                     | Flare Traversable LT? | N/A   | N/A  | Flare Traversable RT?       | N/A  |  |  |
| N/A                                     | Landing Length (in)   | N/A   | N/A  | DWS Provided?               | N/A  |  |  |
| N/A                                     | Landing Width (in)    | N/A   | N/A  | DWS Contrast?               | N/A  |  |  |
| N/A                                     | Landing Slope (%)     | N/A   | N/A  | DWS Length (in)             | N/A  |  |  |
| N/A                                     | Landing X Slope (%)   | N/A   | N/A  | DWS Full Width?             | N/A  |  |  |
| N/A                                     | Landing Curb? (Y/N)   | N/A   | N/A  | DWS Offset (in)             | N/A  |  |  |
| N/A                                     | Shared Landing?       | N/A   |      |                             |      |  |  |
| N/A                                     | Gutter Ponding?       | N/A   | N/A  | Gutter Slope (%)            | N/A  |  |  |
| N/A                                     | Gutter Lip Ht (in)    | N/A   | N/A  | Gutter X Slope (%)          | N/A  |  |  |
| N/A                                     | Painted X Walk1?      | No    | N/A  | Painted X Walk2?            | N/A  |  |  |
|                                         | X Walk 1 Direction    | To NE |      | X Walk 2 Direction          | N/A  |  |  |
| N/A                                     | X Walk 1 Width (in)   | N/A   | N/A  | X Walk 2 Width (in)         | N/A  |  |  |
|                                         | X Walk 1 Slope (%)    | 2.6   |      | X Walk 2 Slope (%)          | N/A  |  |  |
|                                         | X Walk 1 X Slope (%)  | 0.5   |      | X Walk 2 X Slope (%)        | N/A  |  |  |
| N/A                                     | Ramp inside XWalk1?   | N/A   | N/A  | Ramp inside XWalk2?         | N/A  |  |  |
|                                         | Road Slope (%)        | N/A   | N/A  | Clear Space?                | N/A  |  |  |
|                                         | Road X Slope (%)      | N/A   | N/A  | Clear Space to XWalk (in)   | N/A  |  |  |
| N/A                                     | Any Obstructions?     | N/A   | N/A  | Storm Grate/Utility Hazard? | N/A  |  |  |
|                                         | Obstruction Type      |       |      | Storm Grate/Utility Type    |      |  |  |
|                                         |                       | N/A   |      |                             | N/A  |  |  |
|                                         |                       |       | Yes  | Surface Condition? (G/P)    | Good |  |  |
|                                         |                       |       |      |                             |      |  |  |