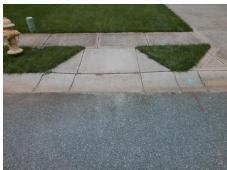

## **Access Compliance Report Public Rights-of-Way** (Curb Ramps)

Intersection ID: 2550 Main Street: ABBOTTSGATE\_LN **Cross Street: WHITEGATE\_LN** Location: W **Overall Compliance: No** ADA ID: 96118981C5AB Ramp Type: Perp Initial Pass/Fail: Fail **Severity Score:** 12.5

Total Cost: 1850.00

| Field Measurements/Component Compliance |                       |       |      |                             |      |  |  |
|-----------------------------------------|-----------------------|-------|------|-----------------------------|------|--|--|
| Compliance Description                  |                       | Data  | Comp | liance Description          | Data |  |  |
| N/A                                     | Ramp Length (in)      | 46.0  | No   | Ramp Slope (%)              | 9.7  |  |  |
| Yes                                     | Ramp Width (in)       | 48.0  | Yes  | Ramp XSlope (%)             | 0.3  |  |  |
| N/A                                     | Flare Type LT         | N/A   | N/A  | Flare Type RT               | N/A  |  |  |
| N/A                                     | Flare Slope LT (%)    | N/A   | N/A  | Flare Slope RT (%)          | N/A  |  |  |
| N/A                                     | Flare Traversable LT? | N/A   | N/A  | Flare Traversable RT?       | N/A  |  |  |
| N/A                                     | Landing Length (in)   | N/A   | N/A  | DWS Provided?               | N/A  |  |  |
| N/A                                     | Landing Width (in)    | N/A   | N/A  | DWS Contrast?               | N/A  |  |  |
| N/A                                     | Landing Slope (%)     | N/A   | N/A  | DWS Length (in)             | N/A  |  |  |
| N/A                                     | Landing X Slope (%)   | N/A   | N/A  | DWS Full Width?             | N/A  |  |  |
| N/A                                     | Landing Curb? (Y/N)   | N/A   | N/A  | DWS Offset (in)             | N/A  |  |  |
| N/A                                     | Shared Landing?       | N/A   |      |                             |      |  |  |
| N/A                                     | Gutter Ponding?       | N/A   | N/A  | Gutter Slope (%)            | N/A  |  |  |
| N/A                                     | Gutter Lip Ht (in)    | N/A   | N/A  | Gutter X Slope (%)          | N/A  |  |  |
| N/A                                     | Painted X Walk1?      | No    | N/A  | Painted X Walk2?            | N/A  |  |  |
|                                         | X Walk 1 Direction    | To NE |      | X Walk 2 Direction          | N/A  |  |  |
| N/A                                     | X Walk 1 Width (in)   | N/A   | N/A  | X Walk 2 Width (in)         | N/A  |  |  |
|                                         | X Walk 1 Slope (%)    | 2.6   |      | X Walk 2 Slope (%)          | N/A  |  |  |
|                                         | X Walk 1 X Slope (%)  | 0.5   |      | X Walk 2 X Slope (%)        | N/A  |  |  |
| N/A                                     | Ramp inside XWalk1?   | N/A   | N/A  | Ramp inside XWalk2?         | N/A  |  |  |
|                                         | Road Slope (%)        | N/A   | N/A  | Clear Space?                | N/A  |  |  |
|                                         | Road X Slope (%)      | N/A   | N/A  | Clear Space to XWalk (in)   | N/A  |  |  |
| N/A                                     | Any Obstructions?     | N/A   | N/A  | Storm Grate/Utility Hazard? | N/A  |  |  |
|                                         | Obstruction Type      |       |      | Storm Grate/Utility Type    |      |  |  |
|                                         |                       | N/A   |      |                             | N/A  |  |  |
|                                         |                       |       | Yes  | Surface Condition? (G/P)    | Good |  |  |
|                                         |                       |       |      |                             |      |  |  |