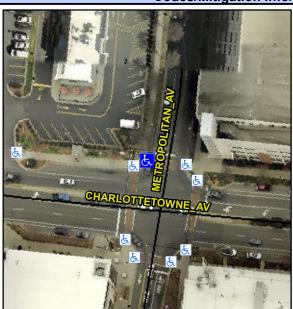

## **Access Compliance Report Public Rights-of-Way** (Curb Ramps)

Data

13.6

0.9

Good

**Cross Street: CHARLOTTETOWNE AV** Intersection ID: 50041 Main Street: METROPOLITAN AV Location: NW **ADA ID: 9614ACEB1C27** Ramp Type: Perp Initial Pass/Fail: Fail **Overall Compliance: No** Severity Score: 33.75

**METROPOLITAN AV** Street 1 Name Stop Condition-Street 2 Signal N/A Street 2 Name Stop Condition-Street 1 N/A

| Possible Solution             |      | Field Me             |
|-------------------------------|------|----------------------|
| Possible Solutions:           | Comp | liance Description   |
| Remove & Replace Entire Ramp. | N/A  | Ramp Length (in)     |
| •                             | No   | Ramp Width (in)      |
|                               | N/A  | Flare Type LT        |
|                               | N/A  | Flare Slope LT (%)   |
|                               | N/A  | Flare Traversable LT |
|                               | N/A  | Landing Length (in)  |
| Surveyor Notes:               | N/A  | Landing Width (in)   |
| N/A                           | N/A  | Landing Slope (%)    |
|                               | N/A  | Landing X Slope (%   |
|                               | N/A  | Landing Curb? (Y/N   |
|                               | N/A  | Shared Landing?      |
| PROW/ADA:                     | N/A  | Gutter Ponding?      |
| R304.5.1, R304.2.2            | N/A  | Gutter Lip Ht (in)   |
|                               | N/A  | Painted X Walk1?     |
|                               |      | X Walk 1 Direction   |
|                               | N/A  | X Walk 1 Width (in)  |
|                               |      | X Walk 1 Slope (%)   |
|                               |      | X Walk 1 X Slope (%  |
|                               | N/A  | Ramp inside XWalk    |
|                               |      | Road Slope (%)       |
|                               |      | Daniel V Clara (0/)  |