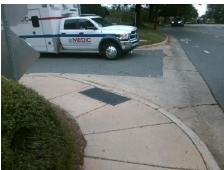

## Field Measurements/Component Compliance

Street 1 Name
Stop Condition-Street 2
Street 2 Name
Stop Condition-Street 1

N CASWELL RD None ENTRANCE StopSign Possible Solutions:

Remove & Replace Curb Ramp With Two New Directional Ramps or Equivalent.

Surveyor Notes:

N/A

PROW/ADA:

Not Found, R304.5.1, R304.5.3

Total Cost: \$ 3200.00

| Field Measurements/Component Compilance |                       |      |                        |                             |       |
|-----------------------------------------|-----------------------|------|------------------------|-----------------------------|-------|
| Compliance Description                  |                       | Data | Compliance Description |                             | Data  |
| N/A                                     | Ramp Length (in)      | 60.5 | Yes                    | Ramp Slope (%)              | 8.3   |
| No                                      | Ramp Width (in)       | 42.5 | No                     | Ramp XSlope (%)             | 4.3   |
| N/A                                     | Flare Type LT         | N/A  | N/A                    | Flare Type RT               | N/A   |
| N/A                                     | Flare Slope LT (%)    | N/A  | N/A                    | Flare Slope RT (%)          | N/A   |
| N/A                                     | Flare Traversable LT? | N/A  | N/A                    | Flare Traversable RT?       | N/A   |
| N/A                                     | Landing Length (in)   | N/A  | N/A                    | DWS Provided?               | N/A   |
| N/A                                     | Landing Width (in)    | N/A  | N/A                    | DWS Contrast?               | N/A   |
| N/A                                     | Landing Slope (%)     | N/A  | N/A                    | DWS Length (in)             | N/A   |
| N/A                                     | Landing X Slope (%)   | N/A  | N/A                    | DWS Full Width?             | N/A   |
| N/A                                     | Landing Curb? (Y/N)   | N/A  | N/A                    | DWS Offset (in)             | N/A   |
| N/A                                     | Shared Landing?       | N/A  |                        |                             |       |
| N/A                                     | Gutter Ponding?       | N/A  | N/A                    | Gutter Slope (%)            | N/A   |
| N/A                                     | Gutter Lip Ht (in)    | N/A  | N/A                    | Gutter X Slope (%)          | N/A   |
| N/A                                     | Painted X Walk1?      | No   | N/A                    | Painted X Walk2?            | No    |
|                                         | X Walk 1 Direction    | To S |                        | X Walk 2 Direction          | To NE |
| N/A                                     | X Walk 1 Width (in)   | N/A  | N/A                    | X Walk 2 Width (in)         | N/A   |
|                                         | X Walk 1 Slope (%)    | 0.3  |                        | X Walk 2 Slope (%)          | 1.9   |
|                                         | X Walk 1 X Slope (%)  | 6.8  |                        | X Walk 2 X Slope (%)        | 4.4   |
| N/A                                     | Ramp inside XWalk1?   | N/A  | N/A                    | Ramp inside XWalk2?         | N/A   |
|                                         | Road Slope (%)        | 2.1  | N/A                    | Clear Space?                | N/A   |
|                                         | Road X Slope (%)      | 10.4 | N/A                    | Clear Space to XWalk (in)   | N/A   |
| N/A                                     | Any Obstructions?     | N/A  | N/A                    | Storm Grate/Utility Hazard? | N/A   |
|                                         | Obstruction Type      |      |                        | Storm Grate/Utility Type    |       |
|                                         |                       | N/A  |                        |                             | N/A   |
|                                         |                       |      | Yes                    | Surface Condition? (G/P)    | Good  |