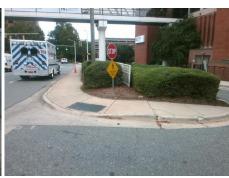

## Field Measurements/Component Compliance

Street 1 Name
Stop Condition-Street 2
Street 2 Name
Stop Condition-Street 1

N CASWELL RD None ENTRANCE StopSign Possible Solutions:

Remove & Replace Curb Ramp With Two New Directional Ramps or Equivalent.

Surveyor Notes:

N/A

PROW/ADA:

Not Found, R304.5.1, R304.5.3

Total Cost: \$ 3200.00

| Field Measurements/Component Compilance |                       |      |                        |                             |       |
|-----------------------------------------|-----------------------|------|------------------------|-----------------------------|-------|
| Compliance Description                  |                       | Data | Compliance Description |                             | Data  |
| N/A                                     | Ramp Length (in)      | 60.5 | Yes                    | Ramp Slope (%)              | 8.3   |
| No                                      | Ramp Width (in)       | 42.5 | No                     | Ramp XSlope (%)             | 4.3   |
| N/A                                     | Flare Type LT         | N/A  | N/A                    | Flare Type RT               | N/A   |
| N/A                                     | Flare Slope LT (%)    | N/A  | N/A                    | Flare Slope RT (%)          | N/A   |
| N/A                                     | Flare Traversable LT? | N/A  | N/A                    | Flare Traversable RT?       | N/A   |
| N/A                                     | Landing Length (in)   | N/A  | N/A                    | DWS Provided?               | N/A   |
| N/A                                     | Landing Width (in)    | N/A  | N/A                    | DWS Contrast?               | N/A   |
| N/A                                     | Landing Slope (%)     | N/A  | N/A                    | DWS Length (in)             | N/A   |
| N/A                                     | Landing X Slope (%)   | N/A  | N/A                    | DWS Full Width?             | N/A   |
| N/A                                     | Landing Curb? (Y/N)   | N/A  | N/A                    | DWS Offset (in)             | N/A   |
| N/A                                     | Shared Landing?       | N/A  |                        |                             |       |
| N/A                                     | Gutter Ponding?       | N/A  | N/A                    | Gutter Slope (%)            | N/A   |
| N/A                                     | Gutter Lip Ht (in)    | N/A  | N/A                    | Gutter X Slope (%)          | N/A   |
| N/A                                     | Painted X Walk1?      | No   | N/A                    | Painted X Walk2?            | No    |
|                                         | X Walk 1 Direction    | To S |                        | X Walk 2 Direction          | To NE |
| N/A                                     | X Walk 1 Width (in)   | N/A  | N/A                    | X Walk 2 Width (in)         | N/A   |
|                                         | X Walk 1 Slope (%)    | 0.3  |                        | X Walk 2 Slope (%)          | 1.9   |
|                                         | X Walk 1 X Slope (%)  | 6.8  |                        | X Walk 2 X Slope (%)        | 4.4   |
| N/A                                     | Ramp inside XWalk1?   | N/A  | N/A                    | Ramp inside XWalk2?         | N/A   |
|                                         | Road Slope (%)        | 2.1  | N/A                    | Clear Space?                | N/A   |
|                                         | Road X Slope (%)      | 10.4 | N/A                    | Clear Space to XWalk (in)   | N/A   |
| N/A                                     | Any Obstructions?     | N/A  | N/A                    | Storm Grate/Utility Hazard? | N/A   |
|                                         | Obstruction Type      |      |                        | Storm Grate/Utility Type    |       |
|                                         |                       | N/A  |                        |                             | N/A   |
|                                         |                       |      | Yes                    | Surface Condition? (G/P)    | Good  |