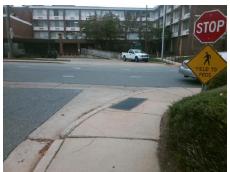

## Field Measurements/Component Compliance

Street 1 Name
Stop Condition-Street 2
Street 2 Name
Stop Condition-Street 1

N CASWELL RD None ENTRANCE StopSign Possible Solutions:

Remove & Replace Curb Ramp With Two New Directional Ramps or Equivalent.

Surveyor Notes:

N/A

PROW/ADA:

Not Found, R304.5.1, R304.5.3

Total Cost: \$ 3200.00

| Field Measurements/Component Compilance |                       |      |                        |                             |       |
|-----------------------------------------|-----------------------|------|------------------------|-----------------------------|-------|
| Compliance Description                  |                       | Data | Compliance Description |                             | Data  |
| N/A                                     | Ramp Length (in)      | 60.5 | Yes                    | Ramp Slope (%)              | 8.3   |
| No                                      | Ramp Width (in)       | 42.5 | No                     | Ramp XSlope (%)             | 4.3   |
| N/A                                     | Flare Type LT         | N/A  | N/A                    | Flare Type RT               | N/A   |
| N/A                                     | Flare Slope LT (%)    | N/A  | N/A                    | Flare Slope RT (%)          | N/A   |
| N/A                                     | Flare Traversable LT? | N/A  | N/A                    | Flare Traversable RT?       | N/A   |
| N/A                                     | Landing Length (in)   | N/A  | N/A                    | DWS Provided?               | N/A   |
| N/A                                     | Landing Width (in)    | N/A  | N/A                    | DWS Contrast?               | N/A   |
| N/A                                     | Landing Slope (%)     | N/A  | N/A                    | DWS Length (in)             | N/A   |
| N/A                                     | Landing X Slope (%)   | N/A  | N/A                    | DWS Full Width?             | N/A   |
| N/A                                     | Landing Curb? (Y/N)   | N/A  | N/A                    | DWS Offset (in)             | N/A   |
| N/A                                     | Shared Landing?       | N/A  |                        |                             |       |
| N/A                                     | Gutter Ponding?       | N/A  | N/A                    | Gutter Slope (%)            | N/A   |
| N/A                                     | Gutter Lip Ht (in)    | N/A  | N/A                    | Gutter X Slope (%)          | N/A   |
| N/A                                     | Painted X Walk1?      | No   | N/A                    | Painted X Walk2?            | No    |
|                                         | X Walk 1 Direction    | To S |                        | X Walk 2 Direction          | To NE |
| N/A                                     | X Walk 1 Width (in)   | N/A  | N/A                    | X Walk 2 Width (in)         | N/A   |
|                                         | X Walk 1 Slope (%)    | 0.3  |                        | X Walk 2 Slope (%)          | 1.9   |
|                                         | X Walk 1 X Slope (%)  | 6.8  |                        | X Walk 2 X Slope (%)        | 4.4   |
| N/A                                     | Ramp inside XWalk1?   | N/A  | N/A                    | Ramp inside XWalk2?         | N/A   |
|                                         | Road Slope (%)        | 2.1  | N/A                    | Clear Space?                | N/A   |
|                                         | Road X Slope (%)      | 10.4 | N/A                    | Clear Space to XWalk (in)   | N/A   |
| N/A                                     | Any Obstructions?     | N/A  | N/A                    | Storm Grate/Utility Hazard? | N/A   |
|                                         | Obstruction Type      |      |                        | Storm Grate/Utility Type    |       |
|                                         |                       | N/A  |                        |                             | N/A   |
|                                         |                       |      | Yes                    | Surface Condition? (G/P)    | Good  |