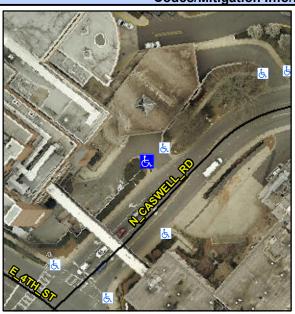

## Access Compliance Report Public Rights-of-Way (Curb Ramps)

Intersection ID: 10032512Main Street: N\_CASWELL\_RDCross Street: N/ALocation:NWADA ID: 961912B64562Ramp Type: PerpDiagInitial Pass/Fail: FailOverall Compliance: NoSeverity Score:10

## Field Measurements/Component Compliance

Street 1 Name
Stop Condition-Street 2
Street 2 Name
Stop Condition-Street 1

N CASWELL RD None ENTRANCE StopSign Possible Solutions:

Remove & Replace Curb Ramp With Two New Directional Ramps or Equivalent.