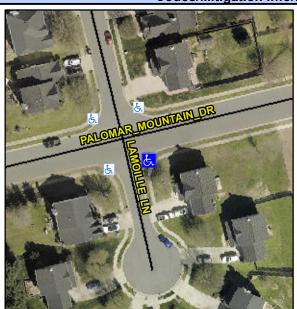

0.2

N/A

N/A

N/A

N/A

N/A

Intersection ID: 31906 Main Street: LAMOILLE LN Cross Street: PALOMAR MOUNTAIN DR Location: SE **Severity Score: ADA ID: 962A8A99F7EA** Ramp Type: PerpDiag Initial Pass/Fail: Fail **Overall Compliance: No** 8.75

## Field Measurements/Component Compliance

PALOMAR MOUNTAIN DR Street 1 Name Stop Condition-Street 2 None **LAMOILLE LN** Street 2 Name Stop Condition-Street 1 StopSign Possible Solutions: Remove & Replace Curb Ramp With Two New Directional Ramps or Equivalent. Surveyor Notes: N/A PROW/ADA: R304.5.1