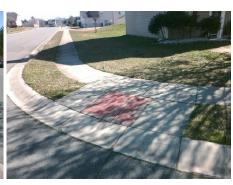

0.2

N/A

N/A

N/A

N/A

N/A

Intersection ID: 31906 Main Street: LAMOILLE LN Cross Street: PALOMAR MOUNTAIN DR Location: SE **Severity Score: ADA ID: 962A8A99F7EA** Ramp Type: PerpDiag Initial Pass/Fail: Fail **Overall Compliance: No** 8.75

## Field Measurements/Component Compliance

PALOMAR MOUNTAIN DR Street 1 Name Stop Condition-Street 2 None **LAMOILLE LN** Street 2 Name Stop Condition-Street 1 StopSign Possible Solutions: Remove & Replace Curb Ramp With Two New Directional Ramps or Equivalent. Surveyor Notes: N/A PROW/ADA: R304.5.1