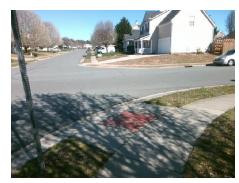

0.2

N/A

N/A

N/A

N/A

N/A

Intersection ID: 31906 Main Street: LAMOILLE LN Cross Street: PALOMAR MOUNTAIN DR Location: SE **Severity Score: ADA ID: 962A8A99F7EA** Ramp Type: PerpDiag Initial Pass/Fail: Fail **Overall Compliance: No** 8.75

## Field Measurements/Component Compliance

PALOMAR MOUNTAIN DR Street 1 Name Stop Condition-Street 2 None **LAMOILLE LN** Street 2 Name Stop Condition-Street 1 StopSign Possible Solutions: Remove & Replace Curb Ramp With Two New Directional Ramps or Equivalent. Surveyor Notes: N/A PROW/ADA: R304.5.1