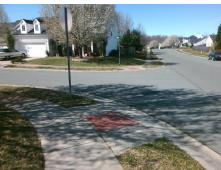

0.2

N/A

N/A

N/A

N/A

N/A

Intersection ID: 31906 Main Street: LAMOILLE LN Cross Street: PALOMAR MOUNTAIN DR Location: SE **Severity Score: ADA ID: 962A8A99F7EA** Ramp Type: PerpDiag Initial Pass/Fail: Fail **Overall Compliance: No** 8.75

## Field Measurements/Component Compliance

PALOMAR MOUNTAIN DR Street 1 Name Stop Condition-Street 2 None **LAMOILLE LN** Street 2 Name Stop Condition-Street 1 StopSign Possible Solutions: Remove & Replace Curb Ramp With Two New Directional Ramps or Equivalent. Surveyor Notes: N/A PROW/ADA: R304.5.1