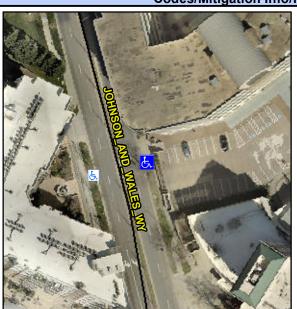

## **Access Compliance Report Public Rights-of-Way** (Curb Ramps)

Intersection ID: 10029218 Main Street: JOHNSON\_AND\_WALES\_WY Cross Street: N/A Location: Ε

**Overall Compliance: No** ADA ID: 962A985AB029 Ramp Type: Perp Initial Pass/Fail: Fail **Severity Score:** 12.5

## Codes/Mitigation Info/Possible Solution

**JOHNSON AND WALES WY** Street 1 Name Stop Condition-Street 2 None Street 2 Name N/A Stop Condition-Street 1 N/A

|                               | • |
|-------------------------------|---|
| Possible Solutions:           |   |
| Remove & Replace Entire Ramp. |   |
| •                             |   |
|                               |   |
|                               |   |
|                               |   |
|                               |   |
| Surveyor Notes:               |   |
| N/A                           |   |
| N/A                           |   |
|                               |   |
|                               |   |
| PROW/ADA:                     |   |
| R304.5.3                      |   |
| K304.5.3                      |   |
|                               |   |
|                               |   |
|                               |   |
|                               |   |