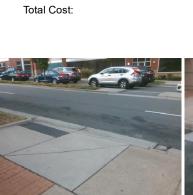

1850.00

| Field Measurements/Component Compliance |                       |      |       |       |                         |      |  |  |
|-----------------------------------------|-----------------------|------|-------|-------|-------------------------|------|--|--|
| Compl                                   | iance Description     | Data | Compl | iance | Description             | Data |  |  |
| N/A                                     | Ramp Length (in)      | 88.0 | Yes   | Ramp  | Slope (%)               | 5.9  |  |  |
| Yes                                     | Ramp Width (in)       | 72.5 | No    | Ramp  | XSlope (%)              | 5.6  |  |  |
| N/A                                     | Flare Type LT         | N/A  | N/A   | Flare | Type RT                 | N/A  |  |  |
| N/A                                     | Flare Slope LT (%)    | N/A  | N/A   | Flare | Slope RT (%)            | N/A  |  |  |
| N/A                                     | Flare Traversable LT? | N/A  | N/A   | Flare | Traversable RT?         | N/A  |  |  |
| N/A                                     | Landing Length (in)   | N/A  | N/A   | DWS   | Provided?               | N/A  |  |  |
| N/A                                     | Landing Width (in)    | N/A  | N/A   | DWS   | Contrast?               | N/A  |  |  |
| N/A                                     | Landing Slope (%)     | N/A  | N/A   | DWS   | Length (in)             | N/A  |  |  |
| N/A                                     | Landing X Slope (%)   | N/A  | N/A   | DWS   | Full Width?             | N/A  |  |  |
| N/A                                     | Landing Curb? (Y/N)   | N/A  | N/A   | DWS   | Offset (in)             | N/A  |  |  |
| N/A                                     | Shared Landing?       | N/A  |       |       |                         |      |  |  |
| N/A                                     | Gutter Ponding?       | N/A  | N/A   | Gutte | r Slope (%)             | N/A  |  |  |
| N/A                                     | Gutter Lip Ht (in)    | N/A  | N/A   | Gutte | er X Slope (%)          | N/A  |  |  |
| N/A                                     | Painted X Walk1?      | No   | N/A   | Paint | ed X Walk2?             | N/A  |  |  |
|                                         | X Walk 1 Direction    | To W |       | X Wa  | lk 2 Direction          | N/A  |  |  |
| N/A                                     | X Walk 1 Width (in)   | N/A  | N/A   | X Wa  | lk 2 Width (in)         | N/A  |  |  |
|                                         | X Walk 1 Slope (%)    | 3.8  |       | X Wa  | lk 2 Slope (%)          | N/A  |  |  |
|                                         | X Walk 1 X Slope (%)  | 4.9  |       | X Wa  | lk 2 X Slope (%)        | N/A  |  |  |
| N/A                                     | Ramp inside XWalk1?   | N/A  | N/A   | Ramp  | inside XWalk2?          | N/A  |  |  |
|                                         | Road Slope (%)        | N/A  | N/A   | Clear | Space?                  | N/A  |  |  |
|                                         | Road X Slope (%)      | N/A  | N/A   | Clear | Space to XWalk (in)     | N/A  |  |  |
| N/A                                     | Any Obstructions?     | N/A  | N/A   | Storm | n Grate/Utility Hazard? | N/A  |  |  |
|                                         | Obstruction Type      |      |       | Storm | n Grate/Utility Type    |      |  |  |
|                                         |                       | N/A  |       |       |                         | N/A  |  |  |
|                                         |                       |      | Yes   | Surfa | ce Condition? (G/P)     | Good |  |  |