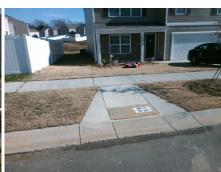

## Access Compliance Report Public Rights-of-Way (Curb Ramps)

Intersection ID: 54156 Main Street: OAKDALE\_RIDGE\_RD Cross Street: MAPLE\_CREEK\_CT Location: SW

ADA ID: 962AF2C377EA Ramp Type: Perp Initial Pass/Fail: Pass Overall Compliance: No Severity Score: 15