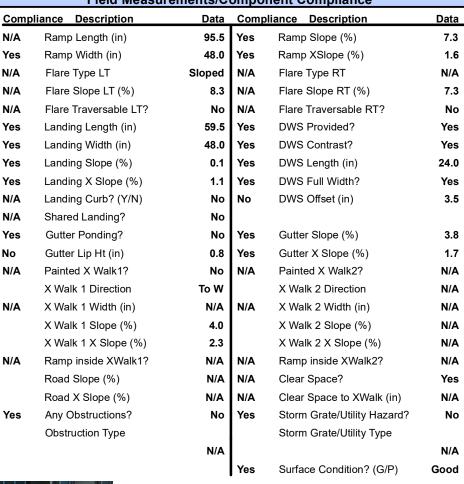

## Field Measurements/Component Compliance

Street 1 Name

MAPLE CREEK CT
Stop Condition-Street 2
None
Street 2 Name

N/A
Stop Condition-Street 1

N/A

| - USSIDIE SUIULIUII               |     |
|-----------------------------------|-----|
| Possible Solutions:               | Com |
| Remove & Replace Detectable       | N/A |
| Warning System. Grind Gutter Lip. | Yes |
|                                   | N/A |
|                                   | N/A |
|                                   | N/A |
|                                   | Yes |
| Surveyor Notes:                   | Yes |
| N/A                               | Yes |
|                                   | Yes |
|                                   | N/A |
|                                   | N/A |
| PROW/ADA:                         | Yes |
| R305.2, R302.7.2                  | No  |
|                                   | N/A |
|                                   | N/A |
|                                   | N/A |
|                                   |     |

|   | 1 | - | The state of the s |
|---|---|---|--------------------------------------------------------------------------------------------------------------------------------------------------------------------------------------------------------------------------------------------------------------------------------------------------------------------------------------------------------------------------------------------------------------------------------------------------------------------------------------------------------------------------------------------------------------------------------------------------------------------------------------------------------------------------------------------------------------------------------------------------------------------------------------------------------------------------------------------------------------------------------------------------------------------------------------------------------------------------------------------------------------------------------------------------------------------------------------------------------------------------------------------------------------------------------------------------------------------------------------------------------------------------------------------------------------------------------------------------------------------------------------------------------------------------------------------------------------------------------------------------------------------------------------------------------------------------------------------------------------------------------------------------------------------------------------------------------------------------------------------------------------------------------------------------------------------------------------------------------------------------------------------------------------------------------------------------------------------------------------------------------------------------------------------------------------------------------------------------------------------------------|
| A |   |   |                                                                                                                                                                                                                                                                                                                                                                                                                                                                                                                                                                                                                                                                                                                                                                                                                                                                                                                                                                                                                                                                                                                                                                                                                                                                                                                                                                                                                                                                                                                                                                                                                                                                                                                                                                                                                                                                                                                                                                                                                                                                                                                                |
|   | 1 |   |                                                                                                                                                                                                                                                                                                                                                                                                                                                                                                                                                                                                                                                                                                                                                                                                                                                                                                                                                                                                                                                                                                                                                                                                                                                                                                                                                                                                                                                                                                                                                                                                                                                                                                                                                                                                                                                                                                                                                                                                                                                                                                                                |
| 升 |   |   |                                                                                                                                                                                                                                                                                                                                                                                                                                                                                                                                                                                                                                                                                                                                                                                                                                                                                                                                                                                                                                                                                                                                                                                                                                                                                                                                                                                                                                                                                                                                                                                                                                                                                                                                                                                                                                                                                                                                                                                                                                                                                                                                |
|   |   |   | THE                                                                                                                                                                                                                                                                                                                                                                                                                                                                                                                                                                                                                                                                                                                                                                                                                                                                                                                                                                                                                                                                                                                                                                                                                                                                                                                                                                                                                                                                                                                                                                                                                                                                                                                                                                                                                                                                                                                                                                                                                                                                                                                            |