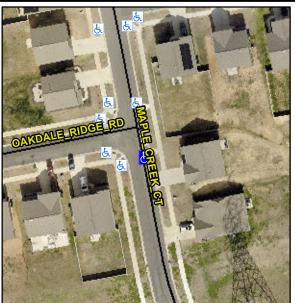

## Access Compliance Report Public Rights-of-Way (Curb Ramps)

Intersection ID: 54156 Main Street: OAKDALE\_RIDGE\_RD Cross Street: MAPLE\_CREEK\_CT Location: SW

ADA ID: 962AF2C377EA Ramp Type: Perp Initial Pass/Fail: Pass Overall Compliance: No Severity Score: 15