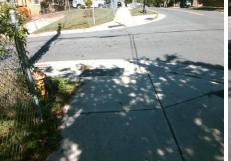

**Obstruction Type** 

Flare Traversable LT?

Flare Type LT

E 18TH ST Street 1 Name Stop Condition-Street 2 StopSign N/A Street 2 Name Stop Condition-Street 1 N/A

Compliance Description Possible Solutions: N/A Remove & Replace Entire Ramp. Yes N/A N/A N/A N/A Surveyor Notes: N/A N/A N/A N/A N/A N/A PROW/ADA: N/A Not Found, R304.5.3 N/A N/A N/A N/A