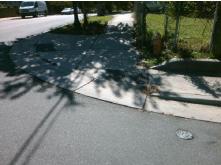

**Obstruction Type** 

Flare Traversable LT?

Flare Type LT

E 18TH ST Street 1 Name Stop Condition-Street 2 StopSign N/A Street 2 Name Stop Condition-Street 1 N/A

Compliance Description Possible Solutions: N/A Remove & Replace Entire Ramp. Yes N/A N/A N/A N/A Surveyor Notes: N/A N/A N/A N/A N/A N/A PROW/ADA: N/A Not Found, R304.5.3 N/A N/A N/A N/A