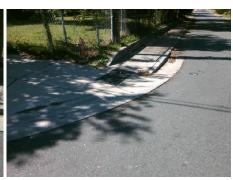

**Obstruction Type** 

Flare Traversable LT?

Flare Type LT

E 18TH ST Street 1 Name Stop Condition-Street 2 StopSign N/A Street 2 Name Stop Condition-Street 1 N/A

Compliance Description Possible Solutions: N/A Remove & Replace Entire Ramp. Yes N/A N/A N/A N/A Surveyor Notes: N/A N/A N/A N/A N/A N/A PROW/ADA: N/A Not Found, R304.5.3 N/A N/A N/A N/A