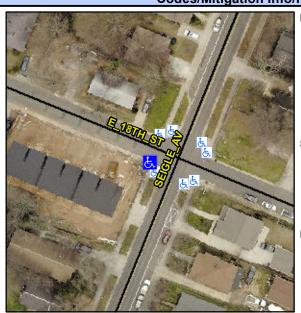

## **Access Compliance Report Public Rights-of-Way** (Curb Ramps)

Data

5.0

8.4

N/A

Good

Intersection ID: 11775 Main Street: E 18TH ST **Cross Street: SEIGLE AV** Location: W Initial Pass/Fail: Fail **Overall Compliance: No** 25 ADA ID: 962B2B77988E Ramp Type: Perp **Severity Score:** 