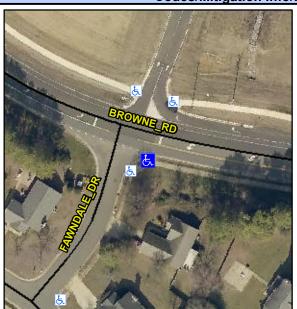

## Access Compliance Report Public Rights-of-Way (Curb Ramps)

Intersection ID: 3035 Main Street: BROWNE\_RD Cross Street: FAWNDALE\_DR Location: S

ADA ID: 963185F0D3AC Ramp Type: Perp Initial Pass/Fail: Fail Overall Compliance: No Severity Score: 12.5

## Field Measurements/Component Compliance

Street 1 Name BROWNE RD
Stop Condition-Street 2 None
Street 2 Name N/A
Stop Condition-Street 1 N/A

Possible Solutions:

Remove & Replace Entire Ramp.

Surveyor Notes: