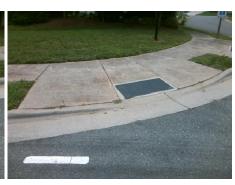

## Field Measurements/Component Compliance

Street 1 Name BROWNE RD
Stop Condition-Street 2 None
Street 2 Name N/A
Stop Condition-Street 1 N/A

Possible Solutions:

Remove & Replace Entire Ramp.

Surveyor Notes:

N/A

PROW/ADA:

R304.2.2

Total Cost: \$ 1850.00

Compliance Description Data Compliance Description Data Ramp Length (in) No Ramp Slope (%) N/A 43.0 11.8 Yes Ramp XSlope (%) Yes Ramp Width (in) 48.0 2.0 N/A N/A Flare Type LT N/A Flare Type RT N/A N/A N/A N/A Flare Slope RT (%) N/A Flare Slope LT (%) N/A Flare Traversable LT? N/A N/A Flare Traversable RT? N/A N/A N/A N/A **DWS Provided?** N/A Landing Length (in) N/A Landing Width (in) N/A N/A **DWS Contrast?** N/A N/A N/A N/A Landing Slope (%) DWS Length (in) N/A N/A Landing X Slope (%) N/A N/A DWS Full Width? N/A N/A Landing Curb? (Y/N) N/A N/A DWS Offset (in) N/A N/A N/A Shared Landing? N/A **Gutter Ponding?** N/A N/A Gutter Slope (%) N/A N/A Gutter Lip Ht (in) N/A N/A Gutter X Slope (%) N/A N/A Painted X Walk1? No N/A Painted X Walk2? N/A X Walk 1 Direction To NE X Walk 2 Direction N/A N/A N/A N/A X Walk 1 Width (in) X Walk 2 Width (in) N/A X Walk 1 Slope (%) 1.8 X Walk 2 Slope (%) N/A X Walk 1 X Slope (%) 1.4 X Walk 2 X Slope (%) N/A N/A N/A N/A Ramp inside XWalk2? Ramp inside XWalk1? N/A Road Slope (%) N/A N/A Clear Space? N/A N/A Road X Slope (%) N/A Clear Space to XWalk (in) N/A N/A N/A Any Obstructions? N/A Storm Grate/Utility Hazard? N/A **Obstruction Type** Storm Grate/Utility Type N/A N/A

Yes

Surface Condition? (G/P)

Good