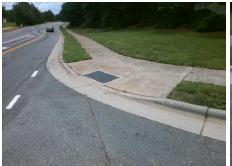

## Field Measurements/Component Compliance

Street 1 Name BROWNE RD
Stop Condition-Street 2 None
Street 2 Name N/A
Stop Condition-Street 1 N/A

Possible Solutions:

Remove & Replace Entire Ramp.

Surveyor Notes:

N/A

PROW/ADA:

R304.2.2

Total Cost: \$ 1850.00

Compliance Description Data Compliance Description Data Ramp Length (in) No Ramp Slope (%) N/A 43.0 11.8 Yes Ramp XSlope (%) Yes Ramp Width (in) 48.0 2.0 N/A N/A Flare Type LT N/A Flare Type RT N/A N/A N/A N/A Flare Slope RT (%) N/A Flare Slope LT (%) N/A Flare Traversable LT? N/A N/A Flare Traversable RT? N/A N/A N/A N/A **DWS Provided?** N/A Landing Length (in) N/A Landing Width (in) N/A N/A **DWS Contrast?** N/A N/A N/A N/A Landing Slope (%) DWS Length (in) N/A N/A Landing X Slope (%) N/A N/A DWS Full Width? N/A N/A Landing Curb? (Y/N) N/A N/A DWS Offset (in) N/A N/A N/A Shared Landing? N/A **Gutter Ponding?** N/A N/A Gutter Slope (%) N/A N/A Gutter Lip Ht (in) N/A N/A Gutter X Slope (%) N/A N/A Painted X Walk1? No N/A Painted X Walk2? N/A X Walk 1 Direction To NE X Walk 2 Direction N/A N/A N/A N/A X Walk 1 Width (in) X Walk 2 Width (in) N/A X Walk 1 Slope (%) 1.8 X Walk 2 Slope (%) N/A X Walk 1 X Slope (%) 1.4 X Walk 2 X Slope (%) N/A N/A N/A N/A Ramp inside XWalk2? Ramp inside XWalk1? N/A Road Slope (%) N/A N/A Clear Space? N/A N/A Road X Slope (%) N/A Clear Space to XWalk (in) N/A N/A N/A Any Obstructions? N/A Storm Grate/Utility Hazard? N/A **Obstruction Type** Storm Grate/Utility Type N/A N/A

Yes

Surface Condition? (G/P)

Good