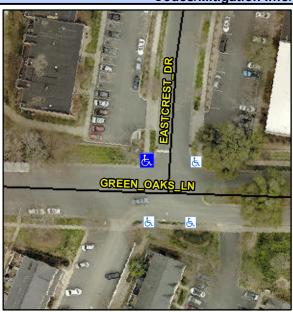

## Access Compliance Report Public Rights-of-Way (Curb Ramps)

Intersection ID: 14056 Main Street: EASTCREST\_DR Cross Street: GREEN\_OAKS\_LN Location: NW
ADA ID: 963668C9B7E7 Ramp Type: PerpDiag Initial Pass/Fail: Fail Overall Compliance: No Severity Score: 21.25

## Field Measurements/Component Compliance

Street 1 Name
Stop Condition-Street 2
Street 2 Name
Stop Condition-Street 1

GREEN OAKS LN None EASTCREST DR StopSign Possible Solutions:

Remove & Replace Curb Ramp With Two New Directional Ramps or Equivalent.