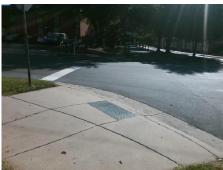

## Access Compliance Report Public Rights-of-Way (Curb Ramps)

Intersection ID: 14056 Main Street: EASTCREST\_DR Cross Street: GREEN\_OAKS\_LN Location: NW
ADA ID: 963668C9B7E7 Ramp Type: PerpDiag Initial Pass/Fail: Fail Overall Compliance: No Severity Score: 21.25

Surveyor Notes:

N/A

PROW/ADA:

Not Found, R304.5.1, R304.2.2

Total Cost: \$ 3200.00

| Field Measurements/Component Compliance |                        |                       |      |      |                             |      |
|-----------------------------------------|------------------------|-----------------------|------|------|-----------------------------|------|
|                                         | Compliance Description |                       | Data | Comp | oliance Description         | Data |
|                                         | N/A                    | Ramp Length (in)      | 47.5 | No   | Ramp Slope (%)              | 10.4 |
|                                         | No                     | Ramp Width (in)       | 46.5 | Yes  | Ramp XSlope (%)             | 0.5  |
|                                         | N/A                    | Flare Type LT         | N/A  | N/A  | Flare Type RT               | N/A  |
|                                         | N/A                    | Flare Slope LT (%)    | N/A  | N/A  | Flare Slope RT (%)          | N/A  |
|                                         | N/A                    | Flare Traversable LT? | N/A  | N/A  | Flare Traversable RT?       | N/A  |
|                                         | N/A                    | Landing Length (in)   | N/A  | N/A  | DWS Provided?               | N/A  |
|                                         | N/A                    | Landing Width (in)    | N/A  | N/A  | DWS Contrast?               | N/A  |
|                                         | N/A                    | Landing Slope (%)     | N/A  | N/A  | DWS Length (in)             | N/A  |
|                                         | N/A                    | Landing X Slope (%)   | N/A  | N/A  | DWS Full Width?             | N/A  |
|                                         | N/A                    | Landing Curb? (Y/N)   | N/A  | N/A  | DWS Offset (in)             | N/A  |
|                                         | N/A                    | Shared Landing?       | N/A  |      |                             |      |
|                                         | N/A                    | Gutter Ponding?       | N/A  | N/A  | Gutter Slope (%)            | N/A  |
|                                         | N/A                    | Gutter Lip Ht (in)    | N/A  | N/A  | Gutter X Slope (%)          | N/A  |
|                                         | N/A                    | Painted X Walk1?      | No   | N/A  | Painted X Walk2?            | No   |
|                                         |                        | X Walk 1 Direction    | To S |      | X Walk 2 Direction          | To E |
|                                         | N/A                    | X Walk 1 Width (in)   | N/A  | N/A  | X Walk 2 Width (in)         | N/A  |
|                                         |                        | X Walk 1 Slope (%)    | 2.3  |      | X Walk 2 Slope (%)          | 3.6  |
|                                         |                        | X Walk 1 X Slope (%)  | 3.1  |      | X Walk 2 X Slope (%)        | 0.7  |
|                                         | N/A                    | Ramp inside XWalk1?   | N/A  | N/A  | Ramp inside XWalk2?         | N/A  |
|                                         |                        | Road Slope (%)        | 1.9  | N/A  | Clear Space?                | N/A  |
|                                         |                        | Road X Slope (%)      | 0.8  | N/A  | Clear Space to XWalk (in)   | N/A  |
|                                         | N/A                    | Any Obstructions?     | N/A  | N/A  | Storm Grate/Utility Hazard? | N/A  |
|                                         |                        | Obstruction Type      |      |      | Storm Grate/Utility Type    |      |
|                                         |                        |                       | N/A  |      |                             | N/A  |
|                                         |                        |                       |      | Yes  | Surface Condition? (G/P)    | Good |
|                                         | CAN THE                |                       |      |      |                             |      |