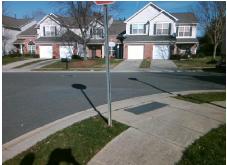

## **Access Compliance Report Public Rights-of-Way** (Curb Ramps)

Intersection ID: N/A Main Street: SUMMERFIELD RIDGE LN **Cross Street: MILL VALLEY CT** Location: ADA ID: 963DF228E042 Ramp Type: PerpDiag Initial Pass/Fail: Fail **Overall Compliance: No** Severity Score: 33.75

**Codes/Mitigation Info/Possible Solution** 

Street 1 Name Stop Condition-Street 2 Street 2 Name Stop Condition-Street 1 SUMMERFIELD RIDGE LN None **MILL VALLEY CT** StopSign Possible Solutions: Remove & Replace Curb Ramp With Two New Directional Ramps or Equivalent. Surveyor Notes: N/A PROW/ADA: R304.5.1, R304.2.2, R304.5.3

Total Cost: 3200.00

| Field Measurements/Component Compliance |                        |                       |       |                        |       |                         |       |
|-----------------------------------------|------------------------|-----------------------|-------|------------------------|-------|-------------------------|-------|
|                                         | Compliance Description |                       | Data  | Compliance Description |       | Description             | Data  |
|                                         | N/A                    | Ramp Length (in)      | 48.0  | No                     | Ram   | Slope (%)               | 8.6   |
|                                         | No                     | Ramp Width (in)       | 36.0  | No                     | Ramp  | XSlope (%)              | 6.5   |
|                                         | N/A                    | Flare Type LT         | N/A   | N/A                    | Flare | Type RT                 | N/A   |
|                                         | N/A                    | Flare Slope LT (%)    | N/A   | N/A                    | Flare | Slope RT (%)            | N/A   |
|                                         | N/A                    | Flare Traversable LT? | No    | N/A                    | Flare | Traversable RT?         | No    |
|                                         | N/A                    | Landing Length (in)   | N/A   | N/A                    | DWS   | Provided?               | N/A   |
|                                         | N/A                    | Landing Width (in)    | N/A   | N/A                    | DWS   | Contrast?               | N/A   |
|                                         | N/A                    | Landing Slope (%)     | N/A   | N/A                    | DWS   | Length (in)             | N/A   |
|                                         | N/A                    | Landing X Slope (%)   | N/A   | N/A                    | DWS   | Full Width?             | N/A   |
|                                         | N/A                    | Landing Curb? (Y/N)   | N/A   | N/A                    | DWS   | Offset (in)             | N/A   |
|                                         | N/A                    | Shared Landing?       | N/A   |                        |       |                         |       |
|                                         | N/A                    | Gutter Ponding?       | N/A   | N/A                    | Gutte | er Slope (%)            | N/A   |
|                                         | N/A                    | Gutter Lip Ht (in)    | N/A   | N/A                    | Gutte | er X Slope (%)          | N/A   |
|                                         | N/A                    | Painted X Walk1?      | No    | N/A                    | Paint | ed X Walk2?             | No    |
|                                         |                        | X Walk 1 Direction    | To NE |                        | X Wa  | lk 2 Direction          | To NW |
|                                         | N/A                    | X Walk 1 Width (in)   | N/A   | N/A                    | X Wa  | lk 2 Width (in)         | N/A   |
|                                         |                        | X Walk 1 Slope (%)    | 1.7   |                        | X Wa  | lk 2 Slope (%)          | 2.5   |
|                                         |                        | X Walk 1 X Slope (%)  | 1.4   |                        | X Wa  | lk 2 X Slope (%)        | 4.1   |
|                                         | N/A                    | Ramp inside XWalk1?   | N/A   | N/A                    | Ram   | o inside XWalk2?        | N/A   |
|                                         |                        | Road Slope (%)        | 3.3   | N/A                    | Clear | Space?                  | N/A   |
|                                         |                        | Road X Slope (%)      | 1.8   | N/A                    | Clear | Space to XWalk (in)     | N/A   |
|                                         | N/A                    | Any Obstructions?     | N/A   | N/A                    | Storn | n Grate/Utility Hazard? | N/A   |
|                                         |                        | Obstruction Type      |       |                        | Storn | n Grate/Utility Type    |       |
|                                         |                        |                       | N/A   |                        |       |                         | N/A   |
|                                         |                        |                       |       | Yes                    | Surfa | ce Condition? (G/P)     | Good  |
| 1                                       |                        |                       |       |                        |       |                         |       |