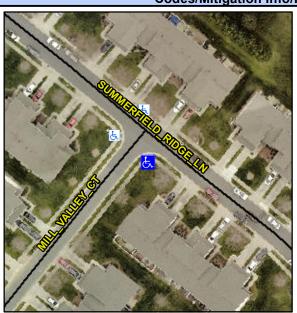

## **Access Compliance Report Public Rights-of-Way** (Curb Ramps)

Intersection ID: N/A Main Street: SUMMERFIELD RIDGE LN **Cross Street: MILL VALLEY CT** Location: ADA ID: 963DF228E042 Ramp Type: PerpDiag Initial Pass/Fail: Fail **Overall Compliance: No** Severity Score: 33.75

**Codes/Mitigation Info/Possible Solution** 

Street 1 Name Stop Condition-Street 2 Street 2 Name Stop Condition-Street 1 SUMMERFIELD RIDGE LN None **MILL VALLEY CT** StopSign Possible Solutions: Remove & Replace Curb Ramp With Two New Directional Ramps or Equivalent. Surveyor Notes: N/A PROW/ADA: R304.5.1, R304.2.2, R304.5.3