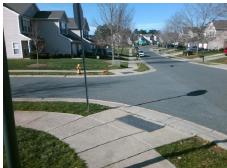

## **Access Compliance Report Public Rights-of-Way** (Curb Ramps)

Intersection ID: N/A Main Street: SUMMERFIELD RIDGE LN **Cross Street: MILL VALLEY CT** Location: ADA ID: 963DF228E042 Ramp Type: PerpDiag Initial Pass/Fail: Fail **Overall Compliance: No** Severity Score: 33.75

**Codes/Mitigation Info/Possible Solution** 

Street 1 Name Stop Condition-Street 2 Street 2 Name Stop Condition-Street 1 SUMMERFIELD RIDGE LN None **MILL VALLEY CT** StopSign Possible Solutions: Remove & Replace Curb Ramp With Two New Directional Ramps or Equivalent. Surveyor Notes: N/A PROW/ADA: R304.5.1, R304.2.2, R304.5.3

Total Cost: 3200.00

| Field Measurements/Component Compliance |                        |                       |       |                        |       |                         |       |
|-----------------------------------------|------------------------|-----------------------|-------|------------------------|-------|-------------------------|-------|
|                                         | Compliance Description |                       | Data  | Compliance Description |       | Description             | Data  |
|                                         | N/A                    | Ramp Length (in)      | 48.0  | No                     | Ram   | Slope (%)               | 8.6   |
|                                         | No                     | Ramp Width (in)       | 36.0  | No                     | Ramp  | XSlope (%)              | 6.5   |
|                                         | N/A                    | Flare Type LT         | N/A   | N/A                    | Flare | Type RT                 | N/A   |
|                                         | N/A                    | Flare Slope LT (%)    | N/A   | N/A                    | Flare | Slope RT (%)            | N/A   |
|                                         | N/A                    | Flare Traversable LT? | No    | N/A                    | Flare | Traversable RT?         | No    |
|                                         | N/A                    | Landing Length (in)   | N/A   | N/A                    | DWS   | Provided?               | N/A   |
|                                         | N/A                    | Landing Width (in)    | N/A   | N/A                    | DWS   | Contrast?               | N/A   |
|                                         | N/A                    | Landing Slope (%)     | N/A   | N/A                    | DWS   | Length (in)             | N/A   |
|                                         | N/A                    | Landing X Slope (%)   | N/A   | N/A                    | DWS   | Full Width?             | N/A   |
|                                         | N/A                    | Landing Curb? (Y/N)   | N/A   | N/A                    | DWS   | Offset (in)             | N/A   |
|                                         | N/A                    | Shared Landing?       | N/A   |                        |       |                         |       |
|                                         | N/A                    | Gutter Ponding?       | N/A   | N/A                    | Gutte | er Slope (%)            | N/A   |
|                                         | N/A                    | Gutter Lip Ht (in)    | N/A   | N/A                    | Gutte | er X Slope (%)          | N/A   |
|                                         | N/A                    | Painted X Walk1?      | No    | N/A                    | Paint | ed X Walk2?             | No    |
|                                         |                        | X Walk 1 Direction    | To NE |                        | X Wa  | lk 2 Direction          | To NW |
|                                         | N/A                    | X Walk 1 Width (in)   | N/A   | N/A                    | X Wa  | lk 2 Width (in)         | N/A   |
|                                         |                        | X Walk 1 Slope (%)    | 1.7   |                        | X Wa  | lk 2 Slope (%)          | 2.5   |
|                                         |                        | X Walk 1 X Slope (%)  | 1.4   |                        | X Wa  | lk 2 X Slope (%)        | 4.1   |
|                                         | N/A                    | Ramp inside XWalk1?   | N/A   | N/A                    | Ram   | o inside XWalk2?        | N/A   |
|                                         |                        | Road Slope (%)        | 3.3   | N/A                    | Clear | Space?                  | N/A   |
|                                         |                        | Road X Slope (%)      | 1.8   | N/A                    | Clear | Space to XWalk (in)     | N/A   |
|                                         | N/A                    | Any Obstructions?     | N/A   | N/A                    | Storn | n Grate/Utility Hazard? | N/A   |
|                                         |                        | Obstruction Type      |       |                        | Storn | n Grate/Utility Type    |       |
|                                         |                        |                       | N/A   |                        |       |                         | N/A   |
|                                         |                        |                       |       | Yes                    | Surfa | ce Condition? (G/P)     | Good  |
| 1                                       |                        |                       |       |                        |       |                         |       |