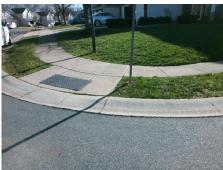

## **Access Compliance Report Public Rights-of-Way** (Curb Ramps)

Intersection ID: N/A Main Street: SUMMERFIELD RIDGE LN **Cross Street: MILL VALLEY CT** Location: ADA ID: 963DF228E042 Ramp Type: PerpDiag Initial Pass/Fail: Fail **Overall Compliance: No** Severity Score: 33.75

**Codes/Mitigation Info/Possible Solution** 

Street 1 Name Stop Condition-Street 2 Street 2 Name Stop Condition-Street 1 SUMMERFIELD RIDGE LN None **MILL VALLEY CT** StopSign Possible Solutions: Remove & Replace Curb Ramp With Two New Directional Ramps or Equivalent. Surveyor Notes: N/A PROW/ADA: R304.5.1, R304.2.2, R304.5.3

Total Cost: 3200.00

| Field Measurements/Component Compliance |                        |                       |       |                        |       |                         |       |
|-----------------------------------------|------------------------|-----------------------|-------|------------------------|-------|-------------------------|-------|
|                                         | Compliance Description |                       | Data  | Compliance Description |       | Description             | Data  |
|                                         | N/A                    | Ramp Length (in)      | 48.0  | No                     | Ram   | Slope (%)               | 8.6   |
|                                         | No                     | Ramp Width (in)       | 36.0  | No                     | Ramp  | XSlope (%)              | 6.5   |
|                                         | N/A                    | Flare Type LT         | N/A   | N/A                    | Flare | Type RT                 | N/A   |
|                                         | N/A                    | Flare Slope LT (%)    | N/A   | N/A                    | Flare | Slope RT (%)            | N/A   |
|                                         | N/A                    | Flare Traversable LT? | No    | N/A                    | Flare | Traversable RT?         | No    |
|                                         | N/A                    | Landing Length (in)   | N/A   | N/A                    | DWS   | Provided?               | N/A   |
|                                         | N/A                    | Landing Width (in)    | N/A   | N/A                    | DWS   | Contrast?               | N/A   |
|                                         | N/A                    | Landing Slope (%)     | N/A   | N/A                    | DWS   | Length (in)             | N/A   |
|                                         | N/A                    | Landing X Slope (%)   | N/A   | N/A                    | DWS   | Full Width?             | N/A   |
|                                         | N/A                    | Landing Curb? (Y/N)   | N/A   | N/A                    | DWS   | Offset (in)             | N/A   |
|                                         | N/A                    | Shared Landing?       | N/A   |                        |       |                         |       |
|                                         | N/A                    | Gutter Ponding?       | N/A   | N/A                    | Gutte | er Slope (%)            | N/A   |
|                                         | N/A                    | Gutter Lip Ht (in)    | N/A   | N/A                    | Gutte | er X Slope (%)          | N/A   |
|                                         | N/A                    | Painted X Walk1?      | No    | N/A                    | Paint | ed X Walk2?             | No    |
|                                         |                        | X Walk 1 Direction    | To NE |                        | X Wa  | lk 2 Direction          | To NW |
|                                         | N/A                    | X Walk 1 Width (in)   | N/A   | N/A                    | X Wa  | lk 2 Width (in)         | N/A   |
|                                         |                        | X Walk 1 Slope (%)    | 1.7   |                        | X Wa  | lk 2 Slope (%)          | 2.5   |
|                                         |                        | X Walk 1 X Slope (%)  | 1.4   |                        | X Wa  | lk 2 X Slope (%)        | 4.1   |
|                                         | N/A                    | Ramp inside XWalk1?   | N/A   | N/A                    | Ram   | o inside XWalk2?        | N/A   |
|                                         |                        | Road Slope (%)        | 3.3   | N/A                    | Clear | Space?                  | N/A   |
|                                         |                        | Road X Slope (%)      | 1.8   | N/A                    | Clear | Space to XWalk (in)     | N/A   |
|                                         | N/A                    | Any Obstructions?     | N/A   | N/A                    | Storn | n Grate/Utility Hazard? | N/A   |
|                                         |                        | Obstruction Type      |       |                        | Storn | n Grate/Utility Type    |       |
|                                         |                        |                       | N/A   |                        |       |                         | N/A   |
|                                         |                        |                       |       | Yes                    | Surfa | ce Condition? (G/P)     | Good  |
| 1                                       |                        |                       |       |                        |       |                         |       |