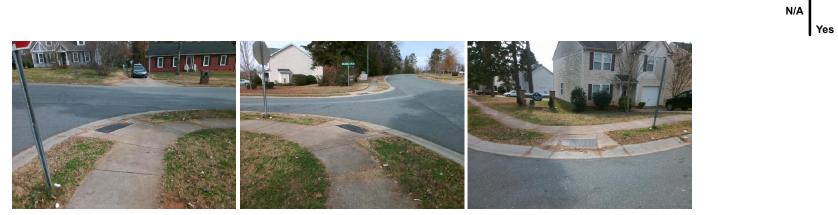

## Access Compliance Report Public Rights-of-Way (Curb Ramps)

| Intersection ID: 50324                  | Main St        | Cross                         | Street: | WALDON_PARK_LN                          | Location:                                      | SW                          |     |                             |       |
|-----------------------------------------|----------------|-------------------------------|---------|-----------------------------------------|------------------------------------------------|-----------------------------|-----|-----------------------------|-------|
| ADA ID: 964199B0B4A9                    | Ramp T         | Ramp Type: PerpDiag           |         |                                         | Initial Pass/Fail: Fail Overall Compliance: No |                             |     |                             | 13.75 |
| Codes/Mitigation Info/Possible Solution |                |                               |         | Field Measurements/Component Compliance |                                                |                             |     |                             |       |
|                                         |                | Possible Solutions:           |         | Compliance Description                  |                                                | Data Compliance Description |     | Data                        |       |
|                                         |                | Remove & Replace Curb Ramp    | With    | N/A                                     | Ramp Length (in)                               | 47.0                        | No  | Ramp Slope (%)              | 8.9   |
|                                         |                | Two New Directional Ramps or  |         | Yes                                     | Ramp Width (in)                                | 48.0                        | No  | Ramp XSlope (%)             | 4.2   |
|                                         |                | Equivalent.                   |         | N/A                                     | Flare Type LT                                  | N/A                         | N/A | Flare Type RT               | N/A   |
|                                         |                |                               |         | N/A                                     | Flare Slope LT (%)                             | N/A                         | N/A | Flare Slope RT (%)          | N/A   |
|                                         |                |                               |         | N/A                                     | Flare Traversable LT?                          | N/A                         | N/A | Flare Traversable RT?       | N/A   |
|                                         |                |                               |         | N/A                                     | Landing Length (in)                            | N/A                         | N/A | DWS Provided?               | N/A   |
| KALDONL PARK LUN                        |                | Surveyor Notes:               |         | N/A                                     | Landing Width (in)                             | N/A                         | N/A | DWS Contrast?               | N/A   |
|                                         |                | N/A                           |         | N/A                                     | Landing Slope (%)                              | N/A                         | N/A | DWS Length (in)             | N/A   |
|                                         |                |                               |         | N/A                                     | Landing X Slope (%)                            | N/A                         | N/A | DWS Full Width?             | N/A   |
| The seal seals                          |                | <                             |         | N/A                                     | Landing Curb? (Y/N)                            | N/A                         | N/A | DWS Offset (in)             | N/A   |
|                                         |                | 1                             |         | N/A                                     | Shared Landing?                                | N/A                         |     |                             |       |
|                                         |                | PROW/ADA:                     |         | N/A                                     | Gutter Ponding?                                | N/A                         | N/A | Gutter Slope (%)            | N/A   |
|                                         |                | Not Found, R304.2.2, R304.5.3 |         | N/A                                     | Gutter Lip Ht (in)                             | N/A                         | N/A | Gutter X Slope (%)          | N/A   |
|                                         | All All All A  | Not Found, Roo4.2.2, Roo4.5.5 |         | N/A                                     | Painted X Walk1?                               | No                          |     | Painted X Walk2?            | No    |
| 6 1 4                                   |                |                               |         |                                         | X Walk 1 Direction                             | To E                        |     | X Walk 2 Direction          | To N  |
|                                         |                | 4                             |         | N/A                                     | X Walk 1 Width (in)                            | N/A                         | N/A | X Walk 2 Width (in)         | N/A   |
| Street 1 Name                           | SULLINS RD     | -                             |         |                                         | X Walk 1 Slope (%)                             | 8.3                         |     | X Walk 2 Slope (%)          | 5.7   |
| Stop Condition-Street 2                 | None           |                               |         |                                         | X Walk 1 X Slope (%)                           | 6.1                         |     | X Walk 2 X Slope (%)        | 0.3   |
| Street 2 Name                           | WALDON PARK LN |                               |         | N/A                                     | Ramp inside XWalk1?                            |                             | N/A | Ramp inside XWalk2?         | N/A   |
| Stop Condition-Street 1                 | StopSign       |                               |         |                                         | Road Slope (%)                                 |                             | N/A | Clear Space?                | N/A   |
|                                         | otopolgii      |                               |         |                                         | Road X Slope (%)                               | 6.2                         |     | Clear Space to XWalk (in)   | N/A   |
|                                         |                |                               |         | N/A                                     | Any Obstructions?                              |                             | N/A | Storm Grate/Utility Hazard? | N/A   |
|                                         |                | Total Cost: \$                | 3200.00 | 100                                     | Obstruction Type                               | N/A                         |     | Storm Grate/Utility Type    | 11/2  |
|                                         |                | 10tai 005t. 🛛 🗘               | 0200.00 |                                         |                                                | N/A                         |     | Storm Grate/Ounty Type      | N/A   |
|                                         |                |                               |         |                                         |                                                | IN/A                        |     |                             | IN/A  |