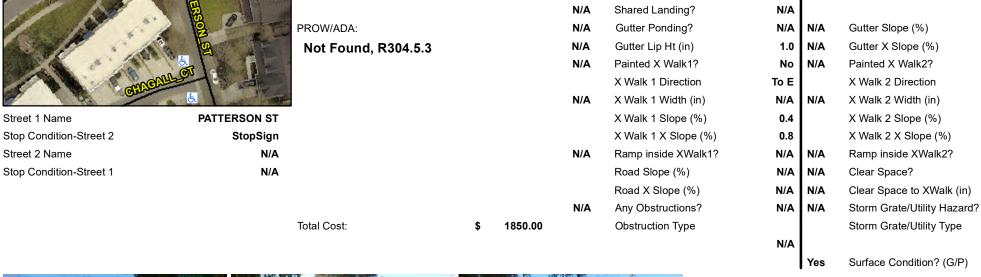

## **Access Compliance Report Public Rights-of-Way** (Curb Ramps)

Data

5.6

2.7

N/A

Good

Intersection ID: 9711 Main Street: N DAVIDSON ST **Cross Street: PATTERSON ST** Location: SW Initial Pass/Fail: Fail **Overall Compliance: No** 1.25 ADA ID: 9645C521A978 Ramp Type: Perp **Severity Score:** 

## Field Measurements/Component Compliance

Yes

No

N/A

N/A

N/A

N/A

N/A

N/A

N/A

N/A

Compliance Description

Ramp Slope (%)

Ramp XSlope (%)

Flare Slope RT (%)

**DWS Provided?** 

**DWS Contrast?** 

DWS Length (in)

DWS Full Width?

DWS Offset (in)

Flare Traversable RT?

Flare Type RT

Data

49.0

48.0

N/A

N/A

N/A

N/A

N/A

N/A

N/A

N/A

Flare Traversable LT?

| OSSIDIE COIGLIOII             | 1.1                 | cia ivic           |  |
|-------------------------------|---------------------|--------------------|--|
| Possible Solutions:           | Compliance Desc     | ription            |  |
| Remove & Replace Entire Ramp. | N/A Ramp Lengt      | th (in)            |  |
| ·                             | Yes Ramp Width (in) |                    |  |
|                               | N/A Flare Type I    |                    |  |
|                               | N/A Flare Slope     |                    |  |
|                               | N/A Flare Traver    | rsable L1          |  |
|                               | N/A Landing Ler     | ngth (in)          |  |
| Surveyor Notes:               | N/A Landing Wid     | Landing Width (in) |  |
| N/A                           | N/A Landing Slo     | pe (%)             |  |
|                               | N/A Landing X S     | slope (%           |  |
|                               | N/A Landing Cui     | b? (Y/N            |  |
|                               | N/A Shared Land     | ding?              |  |
| PROW/ADA:                     | N/A Gutter Pond     | ling?              |  |
| Not Found, R304.5.3           | N/A Gutter Lip H    | lt (in)            |  |
|                               | N/A Painted X W     | /alk1?             |  |
|                               | X Walk 1 Di         | rection            |  |
|                               | N/A X Walk 1 W      | idth (in)          |  |
|                               | X Walk 1 Slo        | ope (%)            |  |
|                               | X Walk 1 X          | Slope (%           |  |