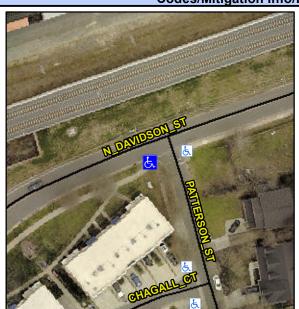

## **Access Compliance Report Public Rights-of-Way** (Curb Ramps)

Data

5.6

2.7

N/A

Good

Intersection ID: 9711 Main Street: N DAVIDSON ST **Cross Street: PATTERSON ST** Location: SW Initial Pass/Fail: Fail **Overall Compliance: No** 1.25 ADA ID: 9645C521A978 Ramp Type: Perp **Severity Score:** 