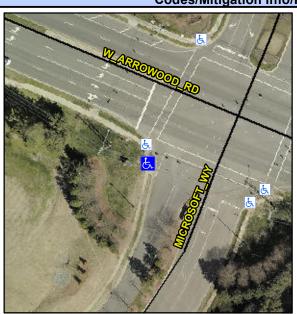

## Access Compliance Report Public Rights-of-Way (Curb Ramps)

Intersection ID: N/AMain Street: ARROWOOD\_RDCross Street: MICROSOFT\_WYLocation:SWADA ID: 964D85EEB9A7Ramp Type: PerpInitial Pass/Fail: FailOverall Compliance: NoSeverity Score:25

## Field Measurements/Component Compliance

Street 1 Name MICROSOFT WY
Stop Condition-Street 2 Signal
Street 2 Name N/A
Stop Condition-Street 1 N/A

Possible Solutions:

Remove & Replace Entire Ramp.
Restripe Crosswalk.