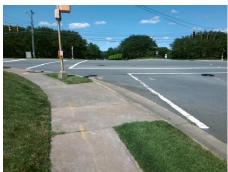

Surveyor Notes:
N/A

PROW/ADA:

R304.5.3

Total Cost:

| Compliance Description |                       | Data  | Compliance Description |                             | <u>Data</u> |
|------------------------|-----------------------|-------|------------------------|-----------------------------|-------------|
| N/A                    | Ramp Length (in)      | 95.0  | Yes                    | Ramp Slope (%)              | 5.4         |
| Yes                    | Ramp Width (in)       | 50.0  | No                     | Ramp XSlope (%)             | 10.0        |
| N/A                    | Flare Type LT         | N/A   | N/A                    | Flare Type RT               | N/A         |
| N/A                    | Flare Slope LT (%)    | N/A   | N/A                    | Flare Slope RT (%)          | N/A         |
| N/A                    | Flare Traversable LT? | N/A   | N/A                    | Flare Traversable RT?       | N/A         |
| N/A                    | Landing Length (in)   | N/A   | N/A                    | DWS Provided?               | N/A         |
| N/A                    | Landing Width (in)    | N/A   | N/A                    | DWS Contrast?               | N/A         |
| N/A                    | Landing Slope (%)     | N/A   | N/A                    | DWS Length (in)             | N/A         |
| N/A                    | Landing X Slope (%)   | N/A   | N/A                    | DWS Full Width?             | N/A         |
| N/A                    | Landing Curb? (Y/N)   | N/A   | N/A                    | DWS Offset (in)             | N/A         |
| N/A                    | Shared Landing?       | N/A   |                        |                             |             |
| N/A                    | Gutter Ponding?       | N/A   | N/A                    | Gutter Slope (%)            | N/A         |
| N/A                    | Gutter Lip Ht (in)    | N/A   | N/A                    | Gutter X Slope (%)          | N/A         |
| N/A                    | Painted X Walk1?      | Yes   | N/A                    | Painted X Walk2?            | N/A         |
|                        | X Walk 1 Direction    | To SE |                        | X Walk 2 Direction          | N/A         |
| N/A                    | X Walk 1 Width (in)   | 110.0 | N/A                    | X Walk 2 Width (in)         | N/A         |
|                        | X Walk 1 Slope (%)    | 1.5   |                        | X Walk 2 Slope (%)          | N/A         |
|                        | X Walk 1 X Slope (%)  | 5.9   |                        | X Walk 2 X Slope (%)        | N/A         |
| N/A                    | Ramp inside XWalk1?   | No    | N/A                    | Ramp inside XWalk2?         | N/A         |
|                        | Road Slope (%)        | N/A   | N/A                    | Clear Space?                | N/A         |
|                        | Road X Slope (%)      | N/A   | N/A                    | Clear Space to XWalk (in)   | N/A         |
| N/A                    | Any Obstructions?     | N/A   | N/A                    | Storm Grate/Utility Hazard? | N/A         |
|                        | Obstruction Type      |       |                        | Storm Grate/Utility Type    |             |
|                        |                       | N/A   |                        |                             | N/A         |
|                        |                       |       |                        |                             |             |