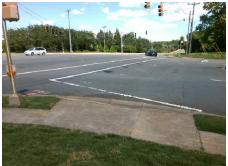

Surveyor Notes:
N/A

PROW/ADA:

R304.5.3

Total Cost:

| Compliance Description |                       | Data  | Compliance Description |                             | <u>Data</u> |
|------------------------|-----------------------|-------|------------------------|-----------------------------|-------------|
| N/A                    | Ramp Length (in)      | 95.0  | Yes                    | Ramp Slope (%)              | 5.4         |
| Yes                    | Ramp Width (in)       | 50.0  | No                     | Ramp XSlope (%)             | 10.0        |
| N/A                    | Flare Type LT         | N/A   | N/A                    | Flare Type RT               | N/A         |
| N/A                    | Flare Slope LT (%)    | N/A   | N/A                    | Flare Slope RT (%)          | N/A         |
| N/A                    | Flare Traversable LT? | N/A   | N/A                    | Flare Traversable RT?       | N/A         |
| N/A                    | Landing Length (in)   | N/A   | N/A                    | DWS Provided?               | N/A         |
| N/A                    | Landing Width (in)    | N/A   | N/A                    | DWS Contrast?               | N/A         |
| N/A                    | Landing Slope (%)     | N/A   | N/A                    | DWS Length (in)             | N/A         |
| N/A                    | Landing X Slope (%)   | N/A   | N/A                    | DWS Full Width?             | N/A         |
| N/A                    | Landing Curb? (Y/N)   | N/A   | N/A                    | DWS Offset (in)             | N/A         |
| N/A                    | Shared Landing?       | N/A   |                        |                             |             |
| N/A                    | Gutter Ponding?       | N/A   | N/A                    | Gutter Slope (%)            | N/A         |
| N/A                    | Gutter Lip Ht (in)    | N/A   | N/A                    | Gutter X Slope (%)          | N/A         |
| N/A                    | Painted X Walk1?      | Yes   | N/A                    | Painted X Walk2?            | N/A         |
|                        | X Walk 1 Direction    | To SE |                        | X Walk 2 Direction          | N/A         |
| N/A                    | X Walk 1 Width (in)   | 110.0 | N/A                    | X Walk 2 Width (in)         | N/A         |
|                        | X Walk 1 Slope (%)    | 1.5   |                        | X Walk 2 Slope (%)          | N/A         |
|                        | X Walk 1 X Slope (%)  | 5.9   |                        | X Walk 2 X Slope (%)        | N/A         |
| N/A                    | Ramp inside XWalk1?   | No    | N/A                    | Ramp inside XWalk2?         | N/A         |
|                        | Road Slope (%)        | N/A   | N/A                    | Clear Space?                | N/A         |
|                        | Road X Slope (%)      | N/A   | N/A                    | Clear Space to XWalk (in)   | N/A         |
| N/A                    | Any Obstructions?     | N/A   | N/A                    | Storm Grate/Utility Hazard? | N/A         |
|                        | Obstruction Type      |       |                        | Storm Grate/Utility Type    |             |
|                        |                       | N/A   |                        |                             | N/A         |
|                        |                       |       |                        |                             |             |