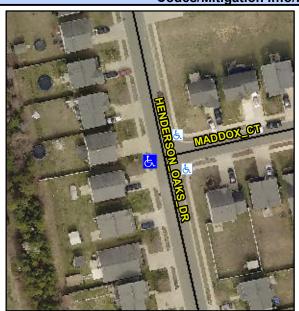

## Access Compliance Report Public Rights-of-Way (Curb Ramps)

Data

16.3

3.2

N/A

Good

Intersection ID: 45861 Main Street: MADDOX\_CT Cross Street: HENDERSON\_OAKS\_DR Location: W

ADA ID: 96536ED2F346 Ramp Type: Perp Initial Pass/Fail: Fail Overall Compliance: No Severity Score: 26.25

N/A

N/A

N/A

Street 1 Name

HENDERSON OAKS DR
Stop Condition-Street 2

None
Street 2 Name

N/A
Stop Condition-Street 1

N/A