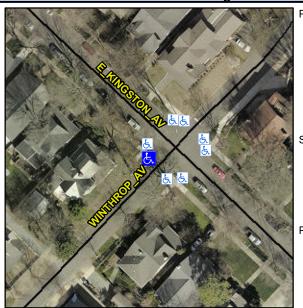

## **Access Compliance Report Public Rights-of-Way** (Curb Ramps)

Intersection ID: 14366 Main Street: E\_KINGSTON\_AV **Cross Street: WINTHROP\_AV** Location: W ADA ID: 96548446FE71 Ramp Type: Directional1 Initial Pass/Fail: Fail **Overall Compliance: No Severity Score:** 22.5

## Field Measurements/Component Compliance

WINTHROP AV Street 1 Name Stop Condition-Street 1 StopSign Street 2 Name N/A Stop Condition-Street 2 N/A Possible Solutions: Remove & Replace Entire Ramp. Surveyor Notes: N/A PROW/ADA: R304.5.1, R304.2.2, R304.5.3