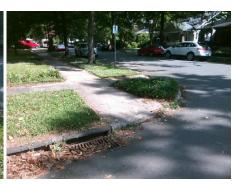

## Field Measurements/Component Compliance

WINTHROP AV Street 1 Name Stop Condition-Street 1 StopSign Street 2 Name N/A Stop Condition-Street 2 N/A Possible Solutions: Remove & Replace Entire Ramp. Surveyor Notes: N/A PROW/ADA: R304.5.1, R304.2.2, R304.5.3

Total Cost: 1600.00

| Field Measurements/Component Compliance |                        |                       |                             |     |                             |      |
|-----------------------------------------|------------------------|-----------------------|-----------------------------|-----|-----------------------------|------|
|                                         | Compliance Description |                       | Data Compliance Description |     | Data                        |      |
|                                         | N/A                    | Ramp Length (in)      | 101.0                       | N/A | Grade Break?                | N/A  |
|                                         | No                     | Ramp Width (in)       | 36.0                        | N/A | Grade Break Slope (%)       | 0.0  |
|                                         | No                     | Ramp Slope (%)        | 9.3                         | N/A | Grade Break XSlope (%)      | 0.0  |
|                                         | No                     | Ramp XSlope (%)       | 3.0                         |     |                             |      |
|                                         | N/A                    | Flare Type LT         | N/A                         | N/A | Flare Type RT               | N/A  |
|                                         | N/A                    | Flare Slope LT (%)    | N/A                         | N/A | Flare Slope RT (%)          | 0.0  |
|                                         | N/A                    | Flare Traversable LT? | N/A                         | N/A | Flare Traversable RT?       | N/A  |
|                                         | N/A                    | Landing Length (in)   | 0.0                         | N/A | DWS Provided?               | N/A  |
|                                         | N/A                    | Landing Width (in)    | 0.0                         | N/A | DWS Contrast?               | N/A  |
|                                         | N/A                    | Landing Slope (%)     | 0.0                         | N/A | DWS Length (in)             | N/A  |
|                                         | N/A                    | Landing X Slope (%)   | 0.0                         | N/A | DWS Full Width?             | N/A  |
|                                         | N/A                    | Landing Curb? (Y/N)   | N/A                         | N/A | DWS Offset LT (in)          | N/A  |
|                                         | N/A                    | Shared Landing?       | N/A                         | N/A | DWS Offset RT (in)          | N/A  |
|                                         | N/A                    | Gutter Ponding?       | Yes                         | N/A | Gutter Slope (%)            | N/A  |
|                                         | N/A                    | Gutter Lip Ht (in)    | 0.0                         | N/A | Gutter X Slope (%)          | N/A  |
|                                         | N/A                    | Painted X Walk1?      | No                          |     | Road Slope (%)              | 4.5  |
|                                         |                        | X Walk 1 Direction    | To SE                       |     | Road X Slope (%)            | 1.5  |
|                                         |                        | X Walk 1 Width (in)   | N/A                         |     | Clear Space?                | N/A  |
|                                         |                        | X Walk 1 Slope (%)    | 4.5                         | N/A | Clear Space to XWalk (in)   | N/A  |
|                                         |                        | X Walk 1 X Slope (%)  | 1.5                         | N/A | Storm Grate/Utility Hazard? | N/A  |
|                                         | N/A                    | Ramp inside XWalk1?   | N/A                         |     | Storm Grate/Utility Type    |      |
|                                         | N/A                    | Any Obstructions?     | N/A                         |     |                             | N/A  |
|                                         |                        | Obstruction Type      |                             | Yes | Surface Condition? (G/P)    | Good |
|                                         |                        |                       | N/A                         | N/A | Curb Slope (%)              | 4.0  |
|                                         |                        |                       |                             |     |                             |      |