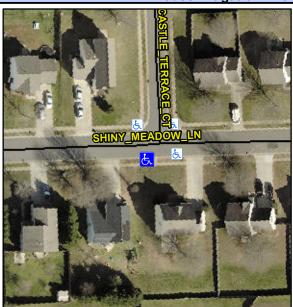

## **Access Compliance Report Public Rights-of-Way** (Curb Ramps)

Data

8.0

3.7

N/A

Good

Main Street: CASTLE TERRACE CT Intersection ID: 29431 **Cross Street: SHINY MEADOW LN** Location: SW **Overall Compliance: No** 10 ADA ID: 965B6A490293 Ramp Type: Perp Initial Pass/Fail: Fail **Severity Score:** 

**Obstruction Type** 

Flare Traversable LT?

| Street 1 Name           | SHINY MEADOW LN |
|-------------------------|-----------------|
| Stop Condition-Street 2 | None            |
| Street 2 Name           | N/A             |
| Stop Condition-Street 1 | N/A             |