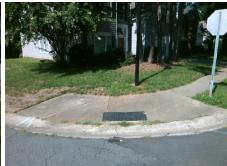

## **Access Compliance Report Public Rights-of-Way** (Curb Ramps)

Intersection ID: 27314 Main Street: CHARTER HILLS RD **Cross Street: WILD DOVE LN** Location: SW ADA ID: 965F62CAC14A Ramp Type: PerpDiag Initial Pass/Fail: Fail **Overall Compliance: No Severity Score:** 10

**Codes/Mitigation Info/Possible Solution** 

Street 1 Name Stop Condition-Street 2 Street 2 Name Stop Condition-Street 1

**WILD DOVE LN** None **CHARTER HILLS RD** StopSign

Possible Solutions: Remove & Replace Curb Ramp With Two New Directional Ramps or Equivalent. Surveyor Notes: N/A PROW/ADA: Not Found, R304.5.1, R304.5.3

Total Cost: 3200.00

| Field Measurements/Component Compliance |                        |                       |       |            |       |                         |      |
|-----------------------------------------|------------------------|-----------------------|-------|------------|-------|-------------------------|------|
|                                         | Compliance Description |                       | Data  | Compliance |       | Description             | Data |
|                                         | N/A                    | Ramp Length (in)      | 94.0  | Yes        | Ramp  | Slope (%)               | 5.5  |
|                                         | No                     | Ramp Width (in)       | 39.0  | No         | Ramp  | XSlope (%)              | 4.1  |
|                                         | N/A                    | Flare Type LT         | N/A   | N/A        | Flare | Type RT                 | N/A  |
|                                         | N/A                    | Flare Slope LT (%)    | N/A   | N/A        | Flare | Slope RT (%)            | N/A  |
|                                         | N/A                    | Flare Traversable LT? | N/A   | N/A        | Flare | Traversable RT?         | N/A  |
|                                         | N/A                    | Landing Length (in)   | N/A   | N/A        | DWS   | Provided?               | N/A  |
|                                         | N/A                    | Landing Width (in)    | N/A   | N/A        | DWS   | Contrast?               | N/A  |
|                                         | N/A                    | Landing Slope (%)     | N/A   | N/A        | DWS   | Length (in)             | N/A  |
|                                         | N/A                    | Landing X Slope (%)   | N/A   | N/A        | DWS   | Full Width?             | N/A  |
|                                         | N/A                    | Landing Curb? (Y/N)   | N/A   | N/A        | DWS   | Offset (in)             | N/A  |
|                                         | N/A                    | Shared Landing?       | N/A   |            |       |                         |      |
|                                         | N/A                    | Gutter Ponding?       | N/A   | N/A        | Gutte | er Slope (%)            | N/A  |
|                                         | N/A                    | Gutter Lip Ht (in)    | N/A   | N/A        | Gutte | r X Slope (%)           | N/A  |
|                                         | N/A                    | Painted X Walk1?      | No    | N/A        | Paint | ed X Walk2?             | No   |
|                                         |                        | X Walk 1 Direction    | To SE |            | X Wa  | lk 2 Direction          | To N |
|                                         | N/A                    | X Walk 1 Width (in)   | N/A   | N/A        | X Wa  | lk 2 Width (in)         | N/A  |
|                                         |                        | X Walk 1 Slope (%)    | 4.2   |            | X Wa  | lk 2 Slope (%)          | 4.2  |
|                                         |                        | X Walk 1 X Slope (%)  | 3.8   |            | X Wa  | lk 2 X Slope (%)        | 3.0  |
|                                         | N/A                    | Ramp inside XWalk1?   | N/A   | N/A        | Ram   | inside XWalk2?          | N/A  |
|                                         |                        | Road Slope (%)        | 0.4   | N/A        | Clear | Space?                  | N/A  |
|                                         |                        | Road X Slope (%)      | 4.1   | N/A        | Clear | Space to XWalk (in)     | N/A  |
|                                         | N/A                    | Any Obstructions?     | N/A   | N/A        | Storn | n Grate/Utility Hazard? | N/A  |
|                                         |                        | Obstruction Type      |       |            | Storn | n Grate/Utility Type    |      |
|                                         |                        |                       | N/A   |            |       |                         | N/A  |
|                                         |                        |                       |       | Yes        | Surfa | ce Condition? (G/P)     | Good |
|                                         |                        |                       |       |            |       |                         |      |