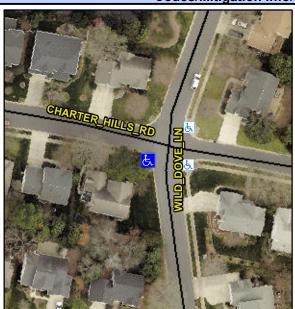

## **Access Compliance Report Public Rights-of-Way** (Curb Ramps)

Intersection ID: 27314 Main Street: CHARTER HILLS RD **Cross Street: WILD DOVE LN** Location: SW ADA ID: 965F62CAC14A Ramp Type: PerpDiag Initial Pass/Fail: Fail **Overall Compliance: No Severity Score:** 10

**Codes/Mitigation Info/Possible Solution** 

Street 1 Name Stop Condition-Street 2 Street 2 Name Stop Condition-Street 1

**WILD DOVE LN** None **CHARTER HILLS RD** StopSign

Possible Solutions: Remove & Replace Curb Ramp With Two New Directional Ramps or Equivalent. Surveyor Notes: N/A PROW/ADA: Not Found, R304.5.1, R304.5.3