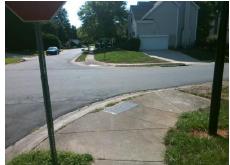

## **Access Compliance Report Public Rights-of-Way** (Curb Ramps)

Intersection ID: 27314 Main Street: CHARTER HILLS RD **Cross Street: WILD DOVE LN** Location: SW ADA ID: 965F62CAC14A Ramp Type: PerpDiag Initial Pass/Fail: Fail **Overall Compliance: No Severity Score:** 10

**Codes/Mitigation Info/Possible Solution** 

Street 1 Name Stop Condition-Street 2 Street 2 Name Stop Condition-Street 1

**WILD DOVE LN** None **CHARTER HILLS RD** StopSign

Possible Solutions: Remove & Replace Curb Ramp With Two New Directional Ramps or Equivalent. Surveyor Notes: N/A PROW/ADA: Not Found, R304.5.1, R304.5.3

Total Cost: 3200.00

| Field Measurements/Component Compliance |                        |                       |       |            |       |                         |      |
|-----------------------------------------|------------------------|-----------------------|-------|------------|-------|-------------------------|------|
|                                         | Compliance Description |                       | Data  | Compliance |       | Description             | Data |
|                                         | N/A                    | Ramp Length (in)      | 94.0  | Yes        | Ramp  | Slope (%)               | 5.5  |
|                                         | No                     | Ramp Width (in)       | 39.0  | No         | Ramp  | XSlope (%)              | 4.1  |
|                                         | N/A                    | Flare Type LT         | N/A   | N/A        | Flare | Type RT                 | N/A  |
|                                         | N/A                    | Flare Slope LT (%)    | N/A   | N/A        | Flare | Slope RT (%)            | N/A  |
|                                         | N/A                    | Flare Traversable LT? | N/A   | N/A        | Flare | Traversable RT?         | N/A  |
|                                         | N/A                    | Landing Length (in)   | N/A   | N/A        | DWS   | Provided?               | N/A  |
|                                         | N/A                    | Landing Width (in)    | N/A   | N/A        | DWS   | Contrast?               | N/A  |
|                                         | N/A                    | Landing Slope (%)     | N/A   | N/A        | DWS   | Length (in)             | N/A  |
|                                         | N/A                    | Landing X Slope (%)   | N/A   | N/A        | DWS   | Full Width?             | N/A  |
|                                         | N/A                    | Landing Curb? (Y/N)   | N/A   | N/A        | DWS   | Offset (in)             | N/A  |
|                                         | N/A                    | Shared Landing?       | N/A   |            |       |                         |      |
|                                         | N/A                    | Gutter Ponding?       | N/A   | N/A        | Gutte | er Slope (%)            | N/A  |
|                                         | N/A                    | Gutter Lip Ht (in)    | N/A   | N/A        | Gutte | r X Slope (%)           | N/A  |
|                                         | N/A                    | Painted X Walk1?      | No    | N/A        | Paint | ed X Walk2?             | No   |
|                                         |                        | X Walk 1 Direction    | To SE |            | X Wa  | lk 2 Direction          | To N |
|                                         | N/A                    | X Walk 1 Width (in)   | N/A   | N/A        | X Wa  | lk 2 Width (in)         | N/A  |
|                                         |                        | X Walk 1 Slope (%)    | 4.2   |            | X Wa  | lk 2 Slope (%)          | 4.2  |
|                                         |                        | X Walk 1 X Slope (%)  | 3.8   |            | X Wa  | lk 2 X Slope (%)        | 3.0  |
|                                         | N/A                    | Ramp inside XWalk1?   | N/A   | N/A        | Ram   | inside XWalk2?          | N/A  |
|                                         |                        | Road Slope (%)        | 0.4   | N/A        | Clear | Space?                  | N/A  |
|                                         |                        | Road X Slope (%)      | 4.1   | N/A        | Clear | Space to XWalk (in)     | N/A  |
|                                         | N/A                    | Any Obstructions?     | N/A   | N/A        | Storn | n Grate/Utility Hazard? | N/A  |
|                                         |                        | Obstruction Type      |       |            | Storn | n Grate/Utility Type    |      |
|                                         |                        |                       | N/A   |            |       |                         | N/A  |
|                                         |                        |                       |       | Yes        | Surfa | ce Condition? (G/P)     | Good |
|                                         |                        |                       |       |            |       |                         |      |