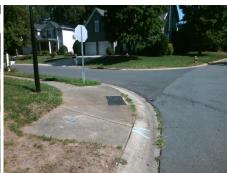

## **Access Compliance Report Public Rights-of-Way** (Curb Ramps)

Intersection ID: 27314 Main Street: CHARTER HILLS RD **Cross Street: WILD DOVE LN** Location: SW ADA ID: 965F62CAC14A Ramp Type: PerpDiag Initial Pass/Fail: Fail **Overall Compliance: No Severity Score:** 10

**Codes/Mitigation Info/Possible Solution** 

Street 1 Name Stop Condition-Street 2 Street 2 Name Stop Condition-Street 1

**WILD DOVE LN** None **CHARTER HILLS RD** StopSign

Possible Solutions: Remove & Replace Curb Ramp With Two New Directional Ramps or Equivalent. Surveyor Notes: N/A PROW/ADA: Not Found, R304.5.1, R304.5.3

Total Cost: 3200.00

| Field Measurements/Component Compliance |                        |                       |       |            |       |                         |      |
|-----------------------------------------|------------------------|-----------------------|-------|------------|-------|-------------------------|------|
|                                         | Compliance Description |                       | Data  | Compliance |       | Description             | Data |
|                                         | N/A                    | Ramp Length (in)      | 94.0  | Yes        | Ramp  | Slope (%)               | 5.5  |
|                                         | No                     | Ramp Width (in)       | 39.0  | No         | Ramp  | XSlope (%)              | 4.1  |
|                                         | N/A                    | Flare Type LT         | N/A   | N/A        | Flare | Type RT                 | N/A  |
|                                         | N/A                    | Flare Slope LT (%)    | N/A   | N/A        | Flare | Slope RT (%)            | N/A  |
|                                         | N/A                    | Flare Traversable LT? | N/A   | N/A        | Flare | Traversable RT?         | N/A  |
|                                         | N/A                    | Landing Length (in)   | N/A   | N/A        | DWS   | Provided?               | N/A  |
|                                         | N/A                    | Landing Width (in)    | N/A   | N/A        | DWS   | Contrast?               | N/A  |
|                                         | N/A                    | Landing Slope (%)     | N/A   | N/A        | DWS   | Length (in)             | N/A  |
|                                         | N/A                    | Landing X Slope (%)   | N/A   | N/A        | DWS   | Full Width?             | N/A  |
|                                         | N/A                    | Landing Curb? (Y/N)   | N/A   | N/A        | DWS   | Offset (in)             | N/A  |
|                                         | N/A                    | Shared Landing?       | N/A   |            |       |                         |      |
|                                         | N/A                    | Gutter Ponding?       | N/A   | N/A        | Gutte | er Slope (%)            | N/A  |
|                                         | N/A                    | Gutter Lip Ht (in)    | N/A   | N/A        | Gutte | r X Slope (%)           | N/A  |
|                                         | N/A                    | Painted X Walk1?      | No    | N/A        | Paint | ed X Walk2?             | No   |
|                                         |                        | X Walk 1 Direction    | To SE |            | X Wa  | lk 2 Direction          | To N |
|                                         | N/A                    | X Walk 1 Width (in)   | N/A   | N/A        | X Wa  | lk 2 Width (in)         | N/A  |
|                                         |                        | X Walk 1 Slope (%)    | 4.2   |            | X Wa  | lk 2 Slope (%)          | 4.2  |
|                                         |                        | X Walk 1 X Slope (%)  | 3.8   |            | X Wa  | lk 2 X Slope (%)        | 3.0  |
|                                         | N/A                    | Ramp inside XWalk1?   | N/A   | N/A        | Ram   | inside XWalk2?          | N/A  |
|                                         |                        | Road Slope (%)        | 0.4   | N/A        | Clear | Space?                  | N/A  |
|                                         |                        | Road X Slope (%)      | 4.1   | N/A        | Clear | Space to XWalk (in)     | N/A  |
|                                         | N/A                    | Any Obstructions?     | N/A   | N/A        | Storn | n Grate/Utility Hazard? | N/A  |
|                                         |                        | Obstruction Type      |       |            | Storn | n Grate/Utility Type    |      |
|                                         |                        |                       | N/A   |            |       |                         | N/A  |
|                                         |                        |                       |       | Yes        | Surfa | ce Condition? (G/P)     | Good |
|                                         |                        |                       |       |            |       |                         |      |