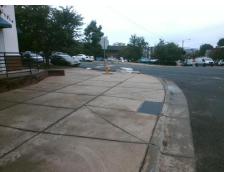

## **Access Compliance Report Public Rights-of-Way** (Curb Ramps)

Intersection ID: 13388 Main Street: S\_CHURCH\_ST Cross Street: W\_SUMMIT\_AV Location: SW **Overall Compliance: No Severity Score:** ADA ID: 96650E8094A7 Ramp Type: Perp Initial Pass/Fail: Fail 1.25

Total Cost: 1850.00

| Field Measurements/Component Compliance |                       |       |      |                             |      |  |
|-----------------------------------------|-----------------------|-------|------|-----------------------------|------|--|
| Compliance Description                  |                       | Data  | Comp | liance Description          | Data |  |
| N/A                                     | Ramp Length (in)      | 94.0  | Yes  | Ramp Slope (%)              | 5.6  |  |
| Yes                                     | Ramp Width (in)       | 49.0  | No   | Ramp XSlope (%)             | 4.6  |  |
| N/A                                     | Flare Type LT         | N/A   | N/A  | Flare Type RT               | N/A  |  |
| N/A                                     | Flare Slope LT (%)    | N/A   | N/A  | Flare Slope RT (%)          | N/A  |  |
| N/A                                     | Flare Traversable LT? | N/A   | N/A  | Flare Traversable RT?       | N/A  |  |
| N/A                                     | Landing Length (in)   | N/A   | N/A  | DWS Provided?               | N/A  |  |
| N/A                                     | Landing Width (in)    | N/A   | N/A  | DWS Contrast?               | N/A  |  |
| N/A                                     | Landing Slope (%)     | N/A   | N/A  | DWS Length (in)             | N/A  |  |
| N/A                                     | Landing X Slope (%)   | N/A   | N/A  | DWS Full Width?             | N/A  |  |
| N/A                                     | Landing Curb? (Y/N)   | N/A   | N/A  | DWS Offset (in)             | N/A  |  |
| N/A                                     | Shared Landing?       | N/A   |      |                             |      |  |
| N/A                                     | Gutter Ponding?       | N/A   | N/A  | Gutter Slope (%)            | N/A  |  |
| N/A                                     | Gutter Lip Ht (in)    | N/A   | N/A  | Gutter X Slope (%)          | N/A  |  |
| N/A                                     | Painted X Walk1?      | No    | N/A  | Painted X Walk2?            | N/A  |  |
|                                         | X Walk 1 Direction    | To SE |      | X Walk 2 Direction          | N/A  |  |
| N/A                                     | X Walk 1 Width (in)   | N/A   | N/A  | X Walk 2 Width (in)         | N/A  |  |
|                                         | X Walk 1 Slope (%)    | 0.2   |      | X Walk 2 Slope (%)          | N/A  |  |
|                                         | X Walk 1 X Slope (%)  | 2.2   |      | X Walk 2 X Slope (%)        | N/A  |  |
| N/A                                     | Ramp inside XWalk1?   | N/A   | N/A  | Ramp inside XWalk2?         | N/A  |  |
|                                         | Road Slope (%)        | N/A   | N/A  | Clear Space?                | N/A  |  |
|                                         | Road X Slope (%)      | N/A   | N/A  | Clear Space to XWalk (in)   | N/A  |  |
| N/A                                     | Any Obstructions?     | N/A   | N/A  | Storm Grate/Utility Hazard? | N/A  |  |
|                                         | Obstruction Type      |       |      | Storm Grate/Utility Type    |      |  |
|                                         |                       | N/A   |      |                             | N/A  |  |
|                                         |                       |       | Yes  | Surface Condition? (G/P)    | Good |  |
|                                         |                       |       |      |                             |      |  |