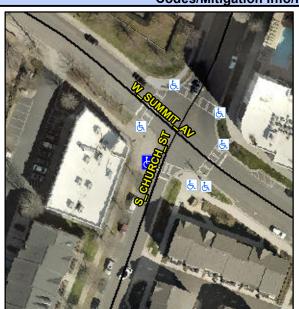

## **Access Compliance Report Public Rights-of-Way** (Curb Ramps)

Intersection ID: 13388 Main Street: S\_CHURCH\_ST Cross Street: W\_SUMMIT\_AV Location: SW **Overall Compliance: No Severity Score:** ADA ID: 96650E8094A7 Ramp Type: Perp Initial Pass/Fail: Fail 1.25