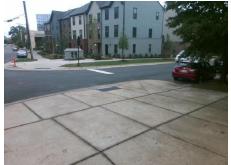

## **Access Compliance Report Public Rights-of-Way** (Curb Ramps)

Intersection ID: 13388 Main Street: S\_CHURCH\_ST Cross Street: W\_SUMMIT\_AV Location: SW **Overall Compliance: No Severity Score:** ADA ID: 96650E8094A7 Ramp Type: Perp Initial Pass/Fail: Fail 1.25

Total Cost: 1850.00

| Field Measurements/Component Compliance |                       |       |      |                             |      |  |
|-----------------------------------------|-----------------------|-------|------|-----------------------------|------|--|
| Compliance Description                  |                       | Data  | Comp | liance Description          | Data |  |
| N/A                                     | Ramp Length (in)      | 94.0  | Yes  | Ramp Slope (%)              | 5.6  |  |
| Yes                                     | Ramp Width (in)       | 49.0  | No   | Ramp XSlope (%)             | 4.6  |  |
| N/A                                     | Flare Type LT         | N/A   | N/A  | Flare Type RT               | N/A  |  |
| N/A                                     | Flare Slope LT (%)    | N/A   | N/A  | Flare Slope RT (%)          | N/A  |  |
| N/A                                     | Flare Traversable LT? | N/A   | N/A  | Flare Traversable RT?       | N/A  |  |
| N/A                                     | Landing Length (in)   | N/A   | N/A  | DWS Provided?               | N/A  |  |
| N/A                                     | Landing Width (in)    | N/A   | N/A  | DWS Contrast?               | N/A  |  |
| N/A                                     | Landing Slope (%)     | N/A   | N/A  | DWS Length (in)             | N/A  |  |
| N/A                                     | Landing X Slope (%)   | N/A   | N/A  | DWS Full Width?             | N/A  |  |
| N/A                                     | Landing Curb? (Y/N)   | N/A   | N/A  | DWS Offset (in)             | N/A  |  |
| N/A                                     | Shared Landing?       | N/A   |      |                             |      |  |
| N/A                                     | Gutter Ponding?       | N/A   | N/A  | Gutter Slope (%)            | N/A  |  |
| N/A                                     | Gutter Lip Ht (in)    | N/A   | N/A  | Gutter X Slope (%)          | N/A  |  |
| N/A                                     | Painted X Walk1?      | No    | N/A  | Painted X Walk2?            | N/A  |  |
|                                         | X Walk 1 Direction    | To SE |      | X Walk 2 Direction          | N/A  |  |
| N/A                                     | X Walk 1 Width (in)   | N/A   | N/A  | X Walk 2 Width (in)         | N/A  |  |
|                                         | X Walk 1 Slope (%)    | 0.2   |      | X Walk 2 Slope (%)          | N/A  |  |
|                                         | X Walk 1 X Slope (%)  | 2.2   |      | X Walk 2 X Slope (%)        | N/A  |  |
| N/A                                     | Ramp inside XWalk1?   | N/A   | N/A  | Ramp inside XWalk2?         | N/A  |  |
|                                         | Road Slope (%)        | N/A   | N/A  | Clear Space?                | N/A  |  |
|                                         | Road X Slope (%)      | N/A   | N/A  | Clear Space to XWalk (in)   | N/A  |  |
| N/A                                     | Any Obstructions?     | N/A   | N/A  | Storm Grate/Utility Hazard? | N/A  |  |
|                                         | Obstruction Type      |       |      | Storm Grate/Utility Type    |      |  |
|                                         |                       | N/A   |      |                             | N/A  |  |
|                                         |                       |       | Yes  | Surface Condition? (G/P)    | Good |  |
|                                         |                       |       |      |                             |      |  |