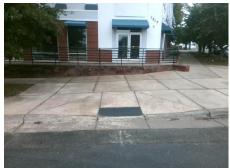

## **Access Compliance Report Public Rights-of-Way** (Curb Ramps)

Intersection ID: 13388 Main Street: S\_CHURCH\_ST Cross Street: W\_SUMMIT\_AV Location: SW **Overall Compliance: No Severity Score:** ADA ID: 96650E8094A7 Ramp Type: Perp Initial Pass/Fail: Fail 1.25

Total Cost: 1850.00

| Field Measurements/Component Compliance |                       |       |      |                             |      |  |
|-----------------------------------------|-----------------------|-------|------|-----------------------------|------|--|
| Compliance Description                  |                       | Data  | Comp | liance Description          | Data |  |
| N/A                                     | Ramp Length (in)      | 94.0  | Yes  | Ramp Slope (%)              | 5.6  |  |
| Yes                                     | Ramp Width (in)       | 49.0  | No   | Ramp XSlope (%)             | 4.6  |  |
| N/A                                     | Flare Type LT         | N/A   | N/A  | Flare Type RT               | N/A  |  |
| N/A                                     | Flare Slope LT (%)    | N/A   | N/A  | Flare Slope RT (%)          | N/A  |  |
| N/A                                     | Flare Traversable LT? | N/A   | N/A  | Flare Traversable RT?       | N/A  |  |
| N/A                                     | Landing Length (in)   | N/A   | N/A  | DWS Provided?               | N/A  |  |
| N/A                                     | Landing Width (in)    | N/A   | N/A  | DWS Contrast?               | N/A  |  |
| N/A                                     | Landing Slope (%)     | N/A   | N/A  | DWS Length (in)             | N/A  |  |
| N/A                                     | Landing X Slope (%)   | N/A   | N/A  | DWS Full Width?             | N/A  |  |
| N/A                                     | Landing Curb? (Y/N)   | N/A   | N/A  | DWS Offset (in)             | N/A  |  |
| N/A                                     | Shared Landing?       | N/A   |      |                             |      |  |
| N/A                                     | Gutter Ponding?       | N/A   | N/A  | Gutter Slope (%)            | N/A  |  |
| N/A                                     | Gutter Lip Ht (in)    | N/A   | N/A  | Gutter X Slope (%)          | N/A  |  |
| N/A                                     | Painted X Walk1?      | No    | N/A  | Painted X Walk2?            | N/A  |  |
|                                         | X Walk 1 Direction    | To SE |      | X Walk 2 Direction          | N/A  |  |
| N/A                                     | X Walk 1 Width (in)   | N/A   | N/A  | X Walk 2 Width (in)         | N/A  |  |
|                                         | X Walk 1 Slope (%)    | 0.2   |      | X Walk 2 Slope (%)          | N/A  |  |
|                                         | X Walk 1 X Slope (%)  | 2.2   |      | X Walk 2 X Slope (%)        | N/A  |  |
| N/A                                     | Ramp inside XWalk1?   | N/A   | N/A  | Ramp inside XWalk2?         | N/A  |  |
|                                         | Road Slope (%)        | N/A   | N/A  | Clear Space?                | N/A  |  |
|                                         | Road X Slope (%)      | N/A   | N/A  | Clear Space to XWalk (in)   | N/A  |  |
| N/A                                     | Any Obstructions?     | N/A   | N/A  | Storm Grate/Utility Hazard? | N/A  |  |
|                                         | Obstruction Type      |       |      | Storm Grate/Utility Type    |      |  |
|                                         |                       | N/A   |      |                             | N/A  |  |
|                                         |                       |       | Yes  | Surface Condition? (G/P)    | Good |  |
|                                         |                       |       |      |                             |      |  |