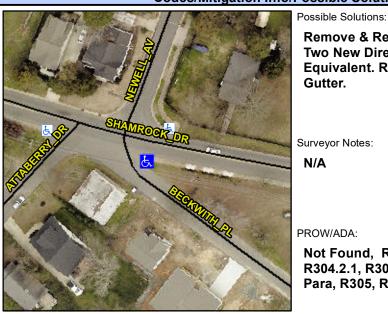

## **Access Compliance Report Public Rights-of-Way** (Curb Ramps)

Intersection ID: 11129 Main Street: BECKWITH PL **Cross Street: NEWELL AV** Location: SE ADA ID: 96659619C51F Ramp Type: PerpDiag Initial Pass/Fail: Pass **Overall Compliance: No Severity Score:** 42.5

**Codes/Mitigation Info/Possible Solution** 

Field Measurements/Component Compliance

Street 1 Name Stop Condition-Street 2 Street 2 Name Stop Condition-Street 1

**BECKWITH PL** StopSign SHAMROCK DR None

Remove & Replace Curb Ramp With Two New Directional Ramps or Equivalent. Remove & Replace Gutter.