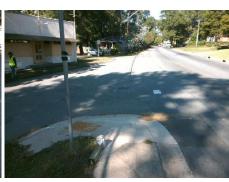

**Codes/Mitigation Info/Possible Solution** 

Field Measurements/Component Compliance

Street 1 Name Stop Condition-Street 2 Street 2 Name Stop Condition-Street 1

**BECKWITH PL** StopSign SHAMROCK DR None

Remove & Replace Curb Ramp With Two New Directional Ramps or Equivalent. Remove & Replace Gutter.

Total Cost: 3950.00

| Comp | liance Description    | Data   | Comp | liance Description          | Data |
|------|-----------------------|--------|------|-----------------------------|------|
| N/A  | Ramp Length (in)      | 60.0   | Yes  | Ramp Slope (%)              | 7.9  |
| No   | Ramp Width (in)       | 24.0   | No   | Ramp XSlope (%)             | 10.0 |
| N/A  | Flare Type LT         | Sloped | N/A  | Flare Type RT               | N/A  |
| N/A  | Flare Slope LT (%)    | 8.9    | N/A  | Flare Slope RT (%)          | 10.6 |
| N/A  | Flare Traversable LT? | Yes    | N/A  | Flare Traversable RT?       | No   |
| No   | Landing Length (in)   | N/A    | No   | DWS Provided?               | No   |
| No   | Landing Width (in)    | N/A    | N/A  | DWS Contrast?               | No   |
| No   | Landing Slope (%)     | N/A    | N/A  | DWS Length (in)             | N/A  |
| No   | Landing X Slope (%)   | N/A    | N/A  | DWS Full Width?             | No   |
| N/A  | Landing Curb? (Y/N)   | No     | N/A  | DWS Offset (in)             | N/A  |
| N/A  | Shared Landing?       | N/A    |      |                             |      |
| Yes  | Gutter Ponding?       | No     | No   | Gutter Slope (%)            | 6.5  |
| No   | Gutter Lip Ht (in)    | 0.5    | No   | Gutter X Slope (%)          | 6.8  |
| N/A  | Painted X Walk1?      | No     | N/A  | Painted X Walk2?            | No   |
|      | X Walk 1 Direction    | To NW  |      | X Walk 2 Direction          | To N |
| N/A  | X Walk 1 Width (in)   | N/A    | N/A  | X Walk 2 Width (in)         | N/A  |
|      | X Walk 1 Slope (%)    | 14.4   |      | X Walk 2 Slope (%)          | 24.3 |
|      | X Walk 1 X Slope (%)  | 3.4    |      | X Walk 2 X Slope (%)        | 4.1  |
| N/A  | Ramp inside XWalk1?   | N/A    | N/A  | Ramp inside XWalk2?         | N/A  |
|      | Road Slope (%)        | 3.4    | N/A  | Clear Space?                | Yes  |
|      | Road X Slope (%)      | 9.9    | N/A  | Clear Space to XWalk (in)   | N/A  |
| Yes  | Any Obstructions?     | No     | Yes  | Storm Grate/Utility Hazard? | No   |
|      | Obstruction Type      |        | l    | Storm Grate/Utility Type    |      |
|      |                       | N/A    |      |                             | N/A  |
|      |                       |        | Yes  | Surface Condition? (G/P)    | Good |