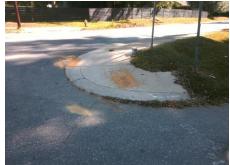

**Codes/Mitigation Info/Possible Solution** 

Field Measurements/Component Compliance

Street 1 Name Stop Condition-Street 2 Street 2 Name Stop Condition-Street 1

**BECKWITH PL** StopSign SHAMROCK DR None

Remove & Replace Curb Ramp With Two New Directional Ramps or Equivalent. Remove & Replace Gutter.

Total Cost: 3950.00

| Comp | liance Description    | Data   | Comp | liance Description          | Data |
|------|-----------------------|--------|------|-----------------------------|------|
| N/A  | Ramp Length (in)      | 60.0   | Yes  | Ramp Slope (%)              | 7.9  |
| No   | Ramp Width (in)       | 24.0   | No   | Ramp XSlope (%)             | 10.0 |
| N/A  | Flare Type LT         | Sloped | N/A  | Flare Type RT               | N/A  |
| N/A  | Flare Slope LT (%)    | 8.9    | N/A  | Flare Slope RT (%)          | 10.6 |
| N/A  | Flare Traversable LT? | Yes    | N/A  | Flare Traversable RT?       | No   |
| No   | Landing Length (in)   | N/A    | No   | DWS Provided?               | No   |
| No   | Landing Width (in)    | N/A    | N/A  | DWS Contrast?               | No   |
| No   | Landing Slope (%)     | N/A    | N/A  | DWS Length (in)             | N/A  |
| No   | Landing X Slope (%)   | N/A    | N/A  | DWS Full Width?             | No   |
| N/A  | Landing Curb? (Y/N)   | No     | N/A  | DWS Offset (in)             | N/A  |
| N/A  | Shared Landing?       | N/A    |      |                             |      |
| Yes  | Gutter Ponding?       | No     | No   | Gutter Slope (%)            | 6.5  |
| No   | Gutter Lip Ht (in)    | 0.5    | No   | Gutter X Slope (%)          | 6.8  |
| N/A  | Painted X Walk1?      | No     | N/A  | Painted X Walk2?            | No   |
|      | X Walk 1 Direction    | To NW  |      | X Walk 2 Direction          | To N |
| N/A  | X Walk 1 Width (in)   | N/A    | N/A  | X Walk 2 Width (in)         | N/A  |
|      | X Walk 1 Slope (%)    | 14.4   |      | X Walk 2 Slope (%)          | 24.3 |
|      | X Walk 1 X Slope (%)  | 3.4    |      | X Walk 2 X Slope (%)        | 4.1  |
| N/A  | Ramp inside XWalk1?   | N/A    | N/A  | Ramp inside XWalk2?         | N/A  |
|      | Road Slope (%)        | 3.4    | N/A  | Clear Space?                | Yes  |
|      | Road X Slope (%)      | 9.9    | N/A  | Clear Space to XWalk (in)   | N/A  |
| Yes  | Any Obstructions?     | No     | Yes  | Storm Grate/Utility Hazard? | No   |
|      | Obstruction Type      |        | l    | Storm Grate/Utility Type    |      |
|      |                       | N/A    |      |                             | N/A  |
|      |                       |        | Yes  | Surface Condition? (G/P)    | Good |