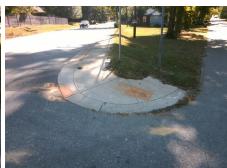

**Codes/Mitigation Info/Possible Solution** 

Field Measurements/Component Compliance

Street 1 Name Stop Condition-Street 2 Street 2 Name Stop Condition-Street 1

**BECKWITH PL** StopSign SHAMROCK DR None

Remove & Replace Curb Ramp With Two New Directional Ramps or Equivalent. Remove & Replace Gutter.

Total Cost: 3950.00

| Comp | liance Description    | Data   | Comp | liance Description          | Data |
|------|-----------------------|--------|------|-----------------------------|------|
| N/A  | Ramp Length (in)      | 60.0   | Yes  | Ramp Slope (%)              | 7.9  |
| No   | Ramp Width (in)       | 24.0   | No   | Ramp XSlope (%)             | 10.0 |
| N/A  | Flare Type LT         | Sloped | N/A  | Flare Type RT               | N/A  |
| N/A  | Flare Slope LT (%)    | 8.9    | N/A  | Flare Slope RT (%)          | 10.6 |
| N/A  | Flare Traversable LT? | Yes    | N/A  | Flare Traversable RT?       | No   |
| No   | Landing Length (in)   | N/A    | No   | DWS Provided?               | No   |
| No   | Landing Width (in)    | N/A    | N/A  | DWS Contrast?               | No   |
| No   | Landing Slope (%)     | N/A    | N/A  | DWS Length (in)             | N/A  |
| No   | Landing X Slope (%)   | N/A    | N/A  | DWS Full Width?             | No   |
| N/A  | Landing Curb? (Y/N)   | No     | N/A  | DWS Offset (in)             | N/A  |
| N/A  | Shared Landing?       | N/A    |      |                             |      |
| Yes  | Gutter Ponding?       | No     | No   | Gutter Slope (%)            | 6.5  |
| No   | Gutter Lip Ht (in)    | 0.5    | No   | Gutter X Slope (%)          | 6.8  |
| N/A  | Painted X Walk1?      | No     | N/A  | Painted X Walk2?            | No   |
|      | X Walk 1 Direction    | To NW  |      | X Walk 2 Direction          | To N |
| N/A  | X Walk 1 Width (in)   | N/A    | N/A  | X Walk 2 Width (in)         | N/A  |
|      | X Walk 1 Slope (%)    | 14.4   |      | X Walk 2 Slope (%)          | 24.3 |
|      | X Walk 1 X Slope (%)  | 3.4    |      | X Walk 2 X Slope (%)        | 4.1  |
| N/A  | Ramp inside XWalk1?   | N/A    | N/A  | Ramp inside XWalk2?         | N/A  |
|      | Road Slope (%)        | 3.4    | N/A  | Clear Space?                | Yes  |
|      | Road X Slope (%)      | 9.9    | N/A  | Clear Space to XWalk (in)   | N/A  |
| Yes  | Any Obstructions?     | No     | Yes  | Storm Grate/Utility Hazard? | No   |
|      | Obstruction Type      |        | l    | Storm Grate/Utility Type    |      |
|      |                       | N/A    |      |                             | N/A  |
|      |                       |        | Yes  | Surface Condition? (G/P)    | Good |