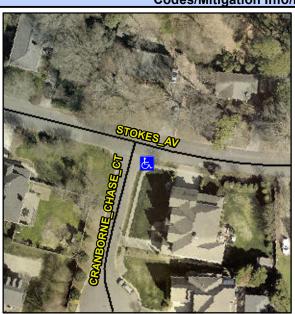

## **Access Compliance Report Public Rights-of-Way** (Curb Ramps)

Intersection ID: 31937 Main Street: CRANBORNE CHASE CT **Cross Street: STOKES AV** Location: SE ADA ID: 966856470C63 Ramp Type: PerpDiag Initial Pass/Fail: Fail **Overall Compliance: No Severity Score:** 30

**Codes/Mitigation Info/Possible Solution** 

None

None

STOKES AV Street 1 Name Stop Condition-Street 2 Street 2 Name **CRANBORNE CHASE CT** Stop Condition-Street 1

Possible Solutions: Remove & Replace Curb Ramp With Two New Directional Ramps or Equivalent.